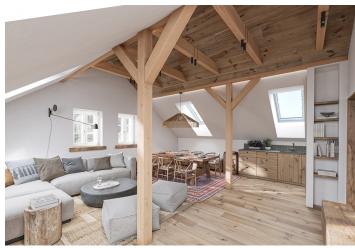

## € 221 248 | CZK 5 550 000

This new attic semi-residential unit is part of the Antonínov Mountain Apartments boutique project with only 7 units. The fully renovated, stylish mountain house with a garden and parking is located near the Tanvaldský Špičák ski resort, on a sunny southern slope, in the heart of the beautiful landscape of the Jizera Mountains Protected Landscape Area.

The unit, located on the 2nd floor, has a floor area that is divided into a bright living space with a preparation for a kitchen, a bathroom, and an entrance hallway.

A renowned architectural studio designed the house in a traditional style and color scheme. Facilities include electric underfloor heating with Wi-Fi thermostats, light beige large-format tiles, vinyl floors with an oak design, spruce wood entrance doors with walnut glazing, white lacquered interior doors, a videophone, and sanitary ware and faucets from Hansgrohe, SAT, and Kaldewei. The unit includes a storage locker and an outdoor parking space for additional cost. Three parking spaces will be reserved for visitors. There will be a preparation for electric car chargers by the parking spaces. Residents will have access to a shared garden.