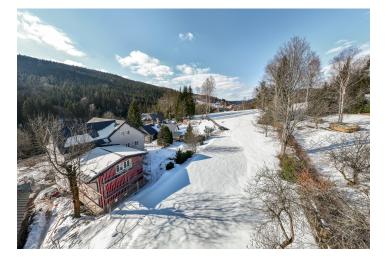

## € 221 248 | CZK 5 550 000

This new attic semi-residential unit is part of the Antonínov Mountain Apartments boutique project with only 7 units. The fully renovated, stylish mountain house with a garden and parking is located near the Tanvaldský Špičák ski resort, on a sunny southern slope, in the heart of the beautiful landscape of the Jizera Mountains Protected Landscape Area.

Antonínov is a part of the village of **Josefův Důl**, located less than 30 minutes by car from Liberec, where there is a small **ski resort** just 1 km away from the building. There is also a sports complex with tennis and volleyball courts, as well as a football field, a grocery store, a restaurant, and a café. The winter landscape features **groomed cross-country trails**, and the nearby ski resorts include **Tanvaldský Špičák**, **Albrechtice** in the **Jizera Mountains**, and **Severák**. Nearby attractions include the **Protržená Dam**, the **Královka and Bramberk** observation towers, the picturesque settlement of Mariánská Hora, and **Jizerka**, located in the unique **Jizera Dark Sky Area**. The village has a train connection to **Smržovka**, where **a popular natural toboggan run** from Černá Studnice leads.