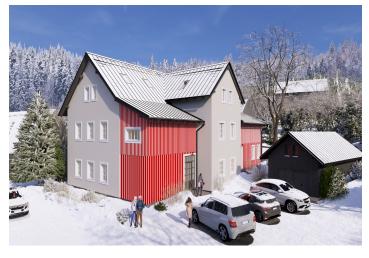

## € 221 248 | CZK 5 550 000

This new attic semi-residential unit is part of the Antonínov Mountain Apartments boutique project with only 7 units. The fully renovated, stylish mountain house with a garden and parking is located near the Tanvaldský Špičák ski resort, on a sunny southern slope, in the heart of the beautiful landscape of the Jizera Mountains Protected Landscape Area.

Antonínov is a part of the village of **Josefův Důl**, located less than 30 minutes by car from Liberec, where there is a small **ski resort** just 1 km away from the building. There is also a sports complex with tennis and volleyball courts, as well as a football field, a grocery store, a restaurant, and a café. The winter landscape features **groomed cross-country trails**, and the nearby ski resorts include **Tanvaldský Špičák**, **Albrechtice** in the **Jizera Mountains**, and **Severák**. Nearby attractions include the **Protržená Dam**, the **Královka and Bramberk** observation towers, the picturesque settlement of Mariánská Hora, and **Jizerka**, located in the unique **Jizera Dark Sky Area**. The village has a train connection to **Smržovka**, where **a popular natural toboggan run** from Černá Studnice leads.