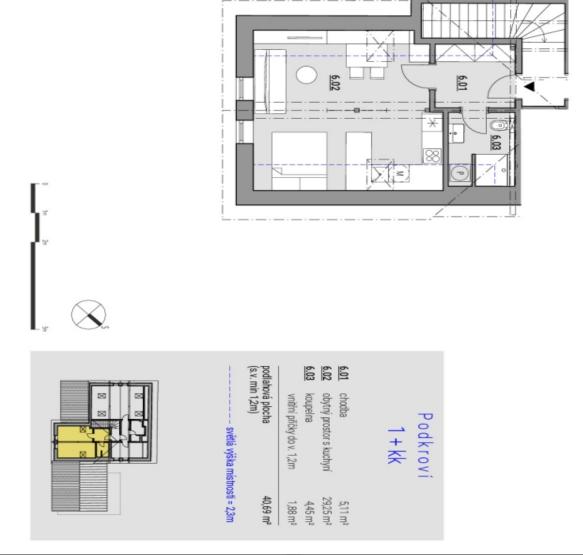

The unit, located on the 2nd floor, has a floor area that is divided into a bright living space with a preparation for a kitchen, a bathroom, and an entrance hallway.

A renowned architectural studio designed the house in a traditional style and color scheme. Facilities include electric underfloor heating with Wi-Fi thermostats, light beige large-format tiles, vinyl floors with an oak design, spruce wood entrance doors with walnut glazing, white lacquered interior doors, a videophone, and sanitary ware and faucets from Hansgrohe, SAT, and Kaldewei. The unit includes a storage locker and an outdoor parking space for additional cost. Three parking spaces will be reserved for visitors. There will be a preparation for electric car chargers by the parking spaces. Residents will have access to a shared garden.

Floor area 40.69 m<sup>2</sup>, cellar 10.46 m<sup>2</sup>.

Subject to special legal conditions.

Planned completion: Q3 2025.

Visualizations are used in the presentation.

Svoboda & Williams s.r.o. info@svoboda-williams.com www.svoboda-williams.com **Prague** +420 257 328 281 +420 724 551 238 Brno +420 543 250 711 +420 724 551 238