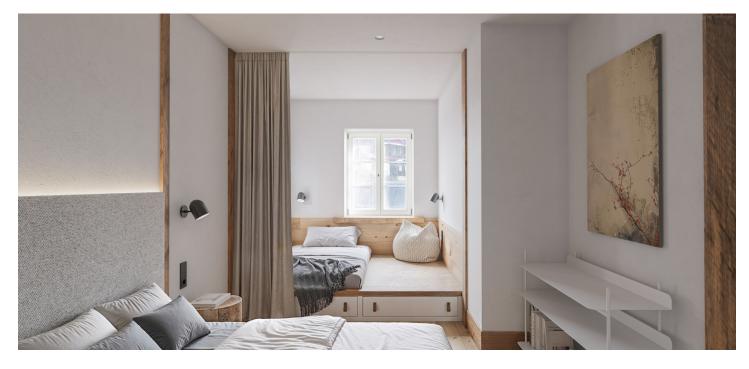

The unit, located on the 2nd floor, has a floor area that is divided into a bright living space with a preparation for a kitchen, a bathroom, and an entrance hallway.

A renowned architectural studio designed the house in a traditional style and color scheme. Facilities include electric underfloor heating with Wi-Fi thermostats, light beige large-format tiles, vinyl floors with an oak design, spruce wood entrance doors with walnut glazing, white lacquered interior doors, a videophone, and sanitary ware and faucets from Hansgrohe, SAT, and Kaldewei. The unit includes a storage locker and an outdoor parking space for additional cost. Three parking spaces will be reserved for visitors. There will be a preparation for electric car chargers by the parking spaces. Residents will have access to a shared garden.