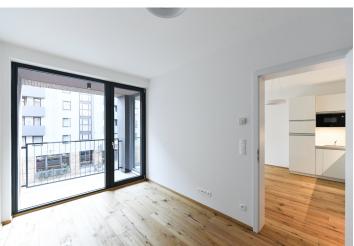

\* Area of the unit according to the Civil Code. The area consists of the sum total area of the entire unit bounded by perimeter walls.

This brand-new unfurnished air-conditioned apartment with an enclosed balcony is on the 2nd floor of the ICONIK Residence - a recently built residential building with an elevator, situated near two parks, close to the Vltava riverbank. Located in the highly sought-after district of Karlín, Prague 8, with rich amenities, full services, and the Karlín business center in the immediate neighborhood, and with very quick access to the city center, just a few steps from the Křižíkova metro station and tram stop.

The apartment includes a living room with a fully fitted open plan kitchen and dining area, a bedroom with a built-in wardrobe, a bathroom with a bathtub, a separate toilet, and an entrance hall with a built-in wardrobe. The **enclosed balcony** is accessible from both main rooms.

**Air-conditioning, heat recovery ventilation, hardwood floors,** tiles, security entry door, automatic exterior blinds, central heating, washer/dryer, dishwasher, microwave oven, video entry phone, **cellar**. South-facing. A **garage parking** space is available at CZK 3,000.