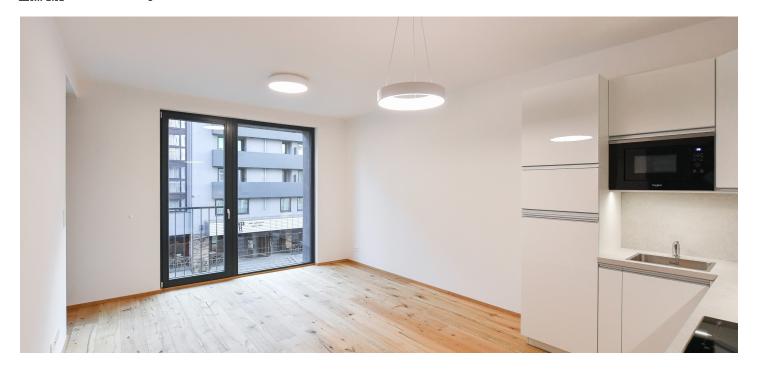

The apartment includes a living room with a fully fitted open plan kitchen and dining area, a bedroom with a built-in wardrobe, a bathroom with a bathtub, a separate toilet, and an entrance hall with a built-in wardrobe. The **enclosed balcony** is accessible from both main rooms.

**Air-conditioning, heat recovery ventilation, hardwood floors,** tiles, security entry door, automatic exterior blinds, central heating, washer/dryer, dishwasher, microwave oven, video entry phone, **cellar**. South-facing. A **garage parking** space is available at CZK 3,000.