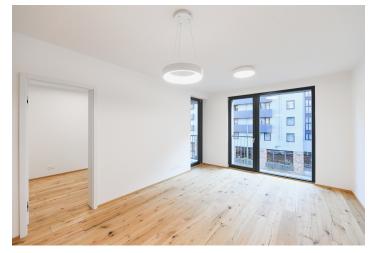

The apartment includes a living room with a fully fitted open plan kitchen and dining area, a bedroom with a built-in wardrobe, a bathroom with a bathtub, a separate toilet, and an entrance hall with a built-in wardrobe. The **enclosed balcony** is accessible from both main rooms.

**Air-conditioning, heat recovery ventilation, hardwood floors,** tiles, security entry door, automatic exterior blinds, central heating, washer/dryer, dishwasher, microwave oven, video entry phone, **cellar**. South-facing. A **garage parking** space is available at CZK 3,000.