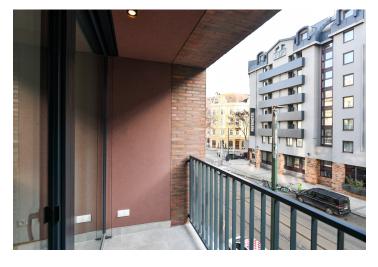

The apartment includes a living room with a fully fitted open plan kitchen and dining area, a bedroom with a built-in wardrobe, a bathroom with a bathtub, a separate toilet, and an entrance hall with a built-in wardrobe. The **enclosed balcony** is accessible from both main rooms.