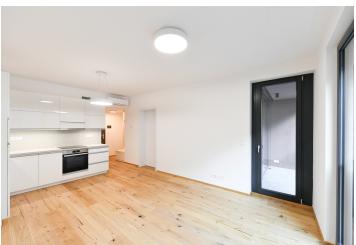

The apartment includes a living room with a fully fitted open plan kitchen and dining area, a bedroom with a built-in wardrobe, a bathroom with a bathtub, a separate toilet, and an entrance hall with a built-in wardrobe. The **enclosed balcony** is accessible from both main rooms.

**Air-conditioning, heat recovery ventilation, hardwood floors,** tiles, security entry door, automatic exterior blinds, central heating, washer/dryer, dishwasher, microwave oven, video entry phone, **cellar**. South-facing. A **garage parking** space is available at CZK 3,000.