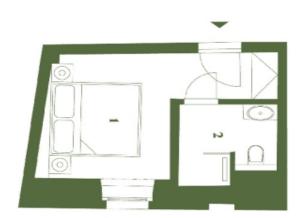

The cozy interior of the studio located on the 1st floor consists of a bedroom, a bathroom with a shower, sink, and toilet, and an entry hall. The residence's shared spaces include a wellness zone with a Finnish sauna and Jacuzzi, a **restaurant** serving authentic Italian cuisine, a designer **lounge**, and a children's play area. **The reception** ensures the smooth operation of the residence and offers premium services such as cleaning and reservation management. Convenient **parking** is available in Rotter Residence's parking lot or on Velké Square. Residents also have access to shared **bike** and **ski storage rooms**, making it easy to store sports equipment.

Floor area 18.9 m<sup>2</sup>.

The unit has been approved as an accommodation unit, and its price includes 21% VAT with the possibility of deduction for VAT payers.

Subject to special legal conditions.

The photos used are of a model unit.

## € 100 299 | CZK 2 516 000

| REZIDENCE | Celková plocha   Total area | Užitná plocha   Usable area<br>Podlahová plocha   Floor area | 1 Pokoj   Room<br>2 Koupelna   Bathroom | Jcdnotka Unit<br>2. NP   1st floor |
|-----------|-----------------------------|--------------------------------------------------------------|-----------------------------------------|------------------------------------|
|           | 18,90 m²                    | 17,74 m²<br>18,90 m²                                         | 13,16 m²<br>4,58 m²                     | G                                  |