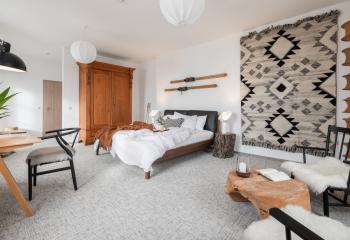

The cozy interior of the studio located on the 1st floor consists of a bedroom, a bathroom with a shower, sink, and toilet, and an entry hall. The residence's shared spaces include a wellness zone with a Finnish sauna and Jacuzzi, a **restaurant** serving authentic Italian cuisine, a designer **lounge**, and a children's play area. **The reception** ensures the smooth operation of the residence and offers premium services such as cleaning and reservation management. Convenient **parking** is available in Rotter Residence's parking lot or on Velké Square. Residents also have access to shared **bike** and **ski storage rooms**, making it easy to store sports equipment.

Floor area 18.9 m<sup>2</sup>.

The unit has been approved as an accommodation unit, and its price includes 21% VAT with the possibility of deduction for VAT payers.

Subject to special legal conditions.

The photos used are of a model unit.