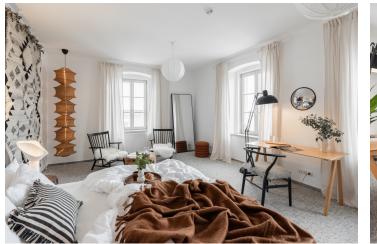

The cozy interior of the studio located on the 1st floor consists of a bedroom, a bathroom with a shower, sink, and toilet, and an entry hall. The residence's shared spaces include a wellness zone with a Finnish sauna and Jacuzzi, a **restaurant** serving authentic Italian cuisine, a designer **lounge**, and a children's play area. **The reception** ensures the smooth operation of the residence and offers premium services such as cleaning and reservation management. Convenient **parking** is available in Rotter Residence's parking lot or on Velké Square. Residents also have access to shared **bike** and **ski storage rooms**, making it easy to store sports equipment.

Floor area 18.9 m<sup>2</sup>.

The unit has been approved as an accommodation unit, and its price includes 21% VAT with the possibility of deduction for VAT payers.

Subject to special legal conditions.

The photos used are of a model unit.