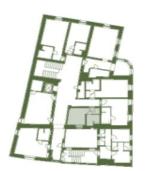

## € 100 299 | CZK 2 516 000

| REZIDENCE | Celková plocha   Total area | Užitná plocha   Usable area<br>Podlahová plocha   Floor area | 1 Pokoj   Room<br>2 Koupelna   Bathroom | Jcdnotka Unit<br>2. NP   1st floor |
|-----------|-----------------------------|--------------------------------------------------------------|-----------------------------------------|------------------------------------|
|           | 18,90 m²                    | 17,74 m²<br>18,90 m²                                         | 13,16 m²<br>4,58 m²                     | G                                  |