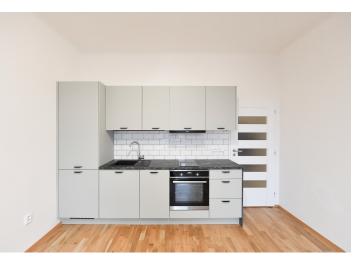

The bright interior features a living room with a fully fitted open plan kitchen, a bedroom, a bathroom with a walk-in shower, a separate toilet, and an entrance hall with a built-in wardrobe.

Wooden floating floors, vinyl floor in the bedroom, tiles, large windows, electric boiler, washing machine, dishwasher, induction stove top.