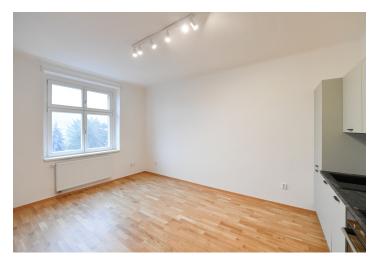

Benefiting from lovely far-reaching views, this newly refurbished unfurnished apartment is on the 4th floor of a well-maintained residential building with a new elevator. Located in a quiet, attractive residential area on the border of Vinohrady and Vršovice, with full amenities within easy reach and quick connections to the city center, just a few min. drive to the Náměstí Míru and Flora metro stations. The Heroldovy and Havlíčkovy parks are also within walking distance.

The bright interior features a living room with a fully fitted open plan kitchen, a bedroom, a bathroom with a walk-in shower, a separate toilet, and an entrance hall with a built-in wardrobe.

Wooden floating floors, vinyl floor in the bedroom, tiles, large windows, electric boiler, washing machine, dishwasher, induction stove top.