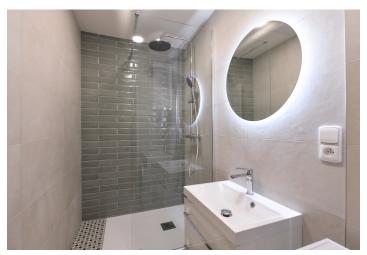

The bright interior features a living room with a fully fitted open plan kitchen, a bedroom, a bathroom with a walk-in shower, a separate toilet, and an entrance hall with a built-in wardrobe.

Wooden floating floors, vinyl floor in the bedroom, tiles, large windows, electric boiler, washing machine, dishwasher, induction stove top.