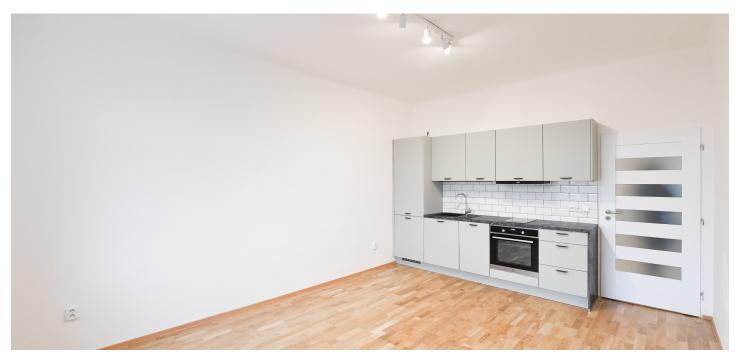

Benefiting from lovely far-reaching views, this newly refurbished unfurnished apartment is on the 4th floor of a well-maintained residential building with a new elevator. Located in a quiet, attractive residential area on the border of Vinohrady and Vršovice, with full amenities within easy reach and quick connections to the city center, just a few min. drive to the Náměstí Míru and Flora metro stations. The Heroldovy and Havlíčkovy parks are also within walking distance.

The bright interior features a living room with a fully fitted open plan kitchen, a bedroom, a bathroom with a walk-in shower, a separate toilet, and an entrance hall with a built-in wardrobe.

Wooden floating floors, vinyl floor in the bedroom, tiles, large windows, electric boiler, washing machine, dishwasher, induction stove top.