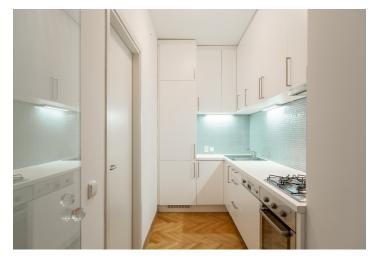

The spacious interior includes a living room with a dining area, a fully fitted kitchen, 3 bedrooms, a bathroom (walk-in shower, toilet), a separate guest toilet, a utility room, and an entrance hall. The bedrooms enjoy pretty views of the quiet courtyard with mature trees.

**Solid wood parquet floors**, mosaic tiles, renovated **casement windows**, custom made wardrobes, gas boiler, washing machine, dishwasher, **cellar**.