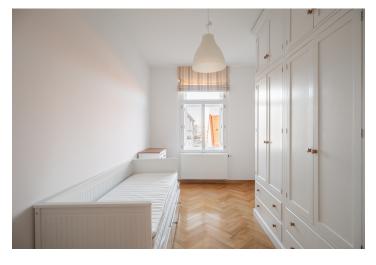

The spacious interior includes a living room with a dining area, a fully fitted kitchen, 3 bedrooms, a bathroom (walk-in shower, toilet), a separate guest toilet, a utility room, and an entrance hall. The bedrooms enjoy pretty views of the quiet courtyard with mature trees.

**Solid wood parquet floors**, mosaic tiles, renovated **casement windows**, custom made wardrobes, gas boiler, washing machine, dishwasher, **cellar**.