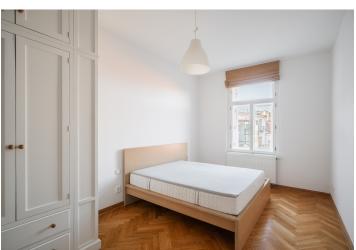

The spacious interior includes a living room with a dining area, a fully fitted kitchen, 3 bedrooms, a bathroom (walk-in shower, toilet), a separate guest toilet, a utility room, and an entrance hall. The bedrooms enjoy pretty views of the quiet courtyard with mature trees.

**Solid wood parquet floors**, mosaic tiles, renovated **casement windows**, custom made wardrobes, gas boiler, washing machine, dishwasher, **cellar**.