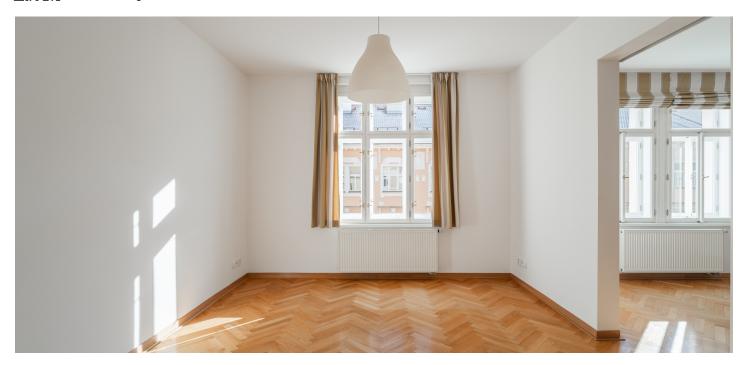

The spacious interior includes a living room with a dining area, a fully fitted kitchen, 3 bedrooms, a bathroom (walk-in shower, toilet), a separate guest toilet, a utility room, and an entrance hall. The bedrooms enjoy pretty views of the quiet courtyard with mature trees.

**Solid wood parquet floors**, mosaic tiles, renovated **casement windows**, custom made wardrobes, gas boiler, washing machine, dishwasher, **cellar**.