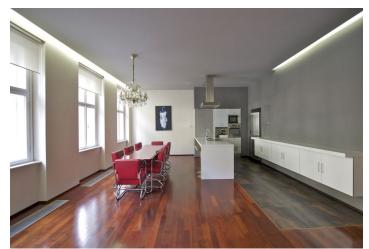

\* Area of the unit according to the Civil Code. The area consists of the sum total area of the entire unit bounded by perimeter walls.

Exceptional fully furnished 2-bedroom 2-bathroom Art Deco style apartment with a balcony on the 1st floor of a completely refurbished Art Nouveau building with grand facade and traditional lines. The building is located on a wide tree-lined street in a quiet residential area of central Prague, steps from Havlíčkovy Sady Park, near public transportation, restaurants, and shopping. The apartment has huge open-plan living room with dining area and fully fitted top quality modern kitchen, fireplace and balcony, 2 bedrooms facing the green courtyard, one with walk-in closet, 2 stylish ensuite bathrooms, laundry/storage room and guest toilet. The interior features high ceilings, large windows, parquet and tile floors, built-in wardrobes, washer, dryer, video entry phone, satellite TV, alarm, and high quality fixtures and fittings throughout. Lift. Quick access to the city center by metro or trams. Suitable for a single person or a couple. Services are billed separately.