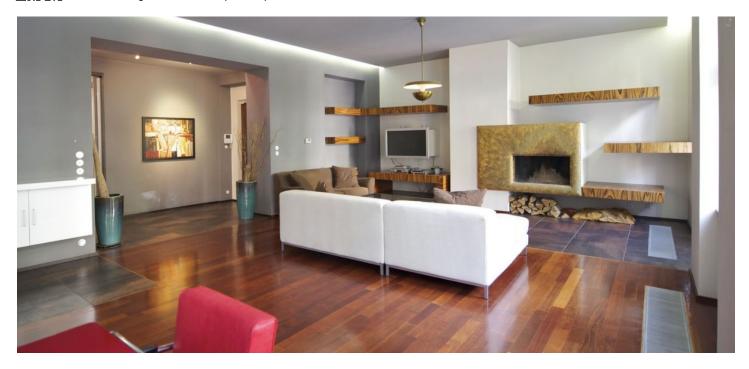

\* Area of the unit according to the Civil Code. The area consists of the sum total area of the entire unit bounded by perimeter walls.

Exceptional fully furnished 2-bedroom 2-bathroom Art Deco style apartment with a balcony on the 1st floor of a completely refurbished Art Nouveau building with grand facade and traditional lines. The building is located on a wide tree-lined street in a quiet residential area of central Prague, steps from Havlíčkovy Sady Park, near public transportation, restaurants, and shopping. The apartment has huge open-plan living room with dining area and fully fitted top quality modern kitchen, fireplace and balcony, 2 bedrooms facing the green courtyard, one with walk-in closet, 2 stylish ensuite bathrooms, laundry/storage room and guest toilet. The interior features high ceilings, large windows, parquet and tile floors, built-in wardrobes, washer, dryer, video entry phone, satellite TV, alarm, and high quality fixtures and fittings throughout. Lift. Quick access to the city center by metro or trams. Suitable for a single person or a couple. Services are billed separately.