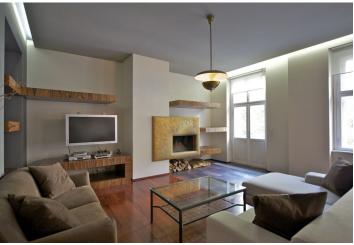

\* Area of the unit according to the Civil Code. The area consists of the sum total area of the entire unit bounded by perimeter walls.

Exceptional fully furnished 2-bedroom 2-bathroom Art Deco style apartment with a balcony on the 1st floor of a completely refurbished Art Nouveau building with grand facade and traditional lines. The building is located on a wide tree-lined street in a quiet residential area of central Prague, steps from Havlíčkovy Sady Park, near public transportation, restaurants, and shopping. The apartment has huge open-plan living room with dining area and fully fitted top quality modern kitchen, fireplace and balcony, 2 bedrooms facing the green courtyard, one with walk-in closet, 2 stylish ensuite bathrooms, laundry/storage room and guest toilet. The interior features high ceilings, large windows, parquet and tile floors, built-in wardrobes, washer, dryer, video entry phone, satellite TV, alarm, and high quality fixtures and fittings throughout. Lift. Quick access to the city center by metro or trams. Suitable for a single person or a couple. Services are billed separately.