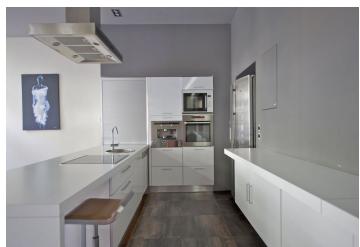

\* Area of the unit according to the Civil Code. The area consists of the sum total area of the entire unit bounded by perimeter walls.

Exceptional fully furnished 2-bedroom 2-bathroom Art Deco style apartment with a balcony on the 1st floor of a completely refurbished Art Nouveau building with grand facade and traditional lines. The building is located on a wide tree-lined street in a quiet residential area of central Prague, steps from Havlíčkovy Sady Park, near public transportation, restaurants, and shopping. The apartment has huge open-plan living room with dining area and fully fitted top quality modern kitchen, fireplace and balcony, 2 bedrooms facing the green courtyard, one with walk-in closet, 2 stylish ensuite bathrooms, laundry/storage room and guest toilet. The interior features high ceilings, large windows, parquet and tile floors, built-in wardrobes, washer, dryer, video entry phone, satellite TV, alarm, and high quality fixtures and fittings throughout. Lift. Quick access to the city center by metro or trams. Suitable for a single person or a couple. Services are billed separately.