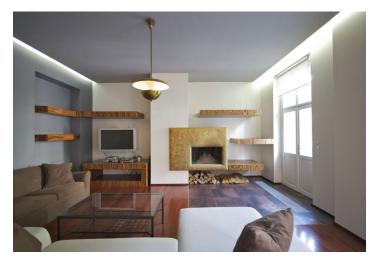

\* Area of the unit according to the Civil Code. The area consists of the sum total area of the entire unit bounded by perimeter walls.

Exceptional fully furnished 2-bedroom 2-bathroom Art Deco style apartment with a balcony on the 1st floor of a completely refurbished Art Nouveau building with grand facade and traditional lines. The building is located on a wide tree-lined street in a quiet residential area of central Prague, steps from Havlíčkovy Sady Park, near public transportation, restaurants, and shopping. The apartment has huge open-plan living room with dining area and fully fitted top quality modern kitchen, fireplace and balcony, 2 bedrooms facing the green courtyard, one with walk-in closet, 2 stylish ensuite bathrooms, laundry/storage room and guest toilet. The interior features high ceilings, large windows, parquet and tile floors, built-in wardrobes, washer, dryer, video entry phone, satellite TV, alarm, and high quality fixtures and fittings throughout. Lift. Quick access to the city center by metro or trams. Suitable for a single person or a couple. Services are billed separately.