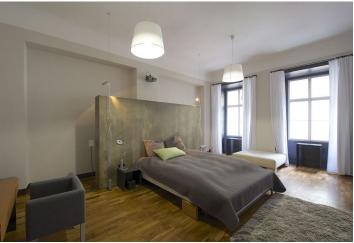

The apartment is furnished with top quality modern furniture and appliances (design by DONLIC), and it has a large living room (165 m²), spacious entrance hall, two luxurious bathrooms, two bedrooms (one with stylish en-suite bath and a walk-in closet), plus fully fitted steel kitchen and dining area with setup for eight people.

The flat is equipped with air-conditioning, alarm, high speed Internet, satellite TV, DVD, parquet floors, washer and dryer. Located on the first floor without a lift. Parking possible in a nearby garage. Common building charges and deposit for utilities CZK 8,000/month.