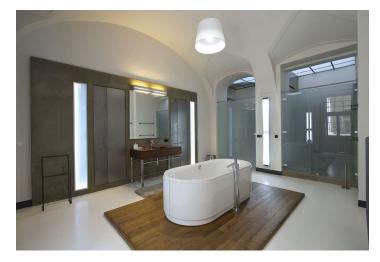

The apartment is furnished with top quality modern furniture and appliances (design by DONLIC), and it has a large living room (165 m²), spacious entrance hall, two luxurious bathrooms, two bedrooms (one with stylish en-suite bath and a walk-in closet), plus fully fitted steel kitchen and dining area with setup for eight people.