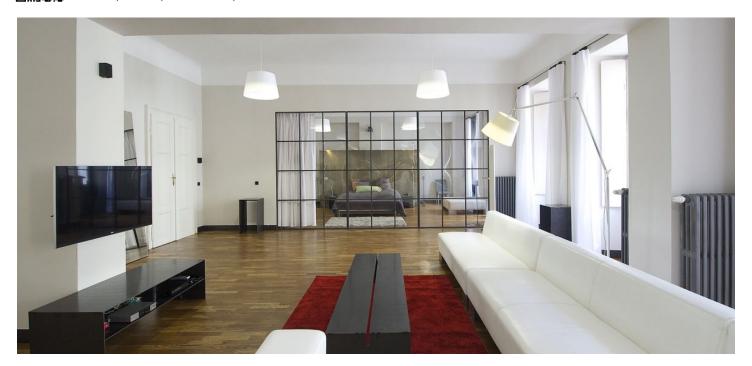

\* Area of the unit according to the Civil Code. The area consists of the sum total area of the entire unit bounded by perimeter walls.

A designer's masterpiece! Currently available for rent, this refurbished and beautifully detailed 2-bedroom 2-bathroom flat is in an historic building from the 17th century, in the very center of Prague, just steps from the Old Town Square.

The apartment is furnished with top quality modern furniture and appliances (design by DONLIC), and it has a large living room (165 m²), spacious entrance hall, two luxurious bathrooms, two bedrooms (one with stylish en-suite bath and a walk-in closet), plus fully fitted steel kitchen and dining area with setup for eight people.

The flat is equipped with air-conditioning, alarm, high speed Internet, satellite TV, DVD, parquet floors, washer and dryer. Located on the first floor without a lift. Parking possible in a nearby garage. Common building charges and deposit for utilities CZK 8,000/month.