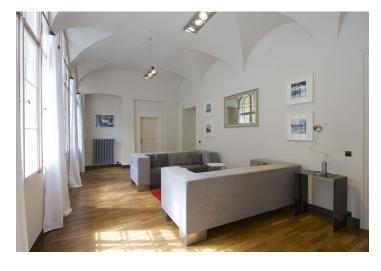

The apartment is furnished with top quality modern furniture and appliances (design by DONLIC), and it has a large living room (165 m²), spacious entrance hall, two luxurious bathrooms, two bedrooms (one with stylish en-suite bath and a walk-in closet), plus fully fitted steel kitchen and dining area with setup for eight people.