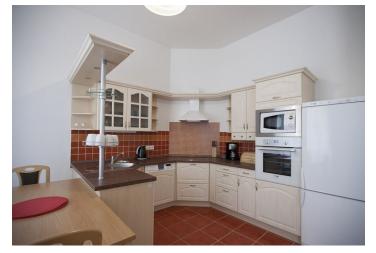

The interior includes a spacious living room with a fully fitted open kitchen and dining area, two bedrooms facing the shared courtyard garden, one with balcony access. There is also bathroom with tub, separate toilet, walk-in closet/storage room, and entry hall.

High ceilings, large windows, wood floating floors and tiles, washer, dishwasher, microwave, TV, satellite connection, WiFi Internet, audio entry phone. Short term possible for a higher rent. Parking available for CZK 2000/month. Cleaning can be arranged for an additional fee. Common building charges and utilities are billed separately (CZK 3,000/month fixed fees + CZK 2,000/month deposit for energies).