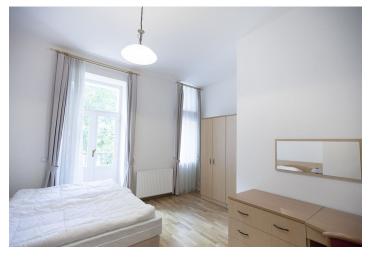

The interior includes a spacious living room with a fully fitted open kitchen and dining area, two bedrooms facing the shared courtyard garden, one with balcony access. There is also bathroom with tub, separate toilet, walk-in closet/storage room, and entry hall.

High ceilings, large windows, wood floating floors and tiles, washer, dishwasher, microwave, TV, satellite connection, WiFi Internet, audio entry phone. Short term possible for a higher rent. Parking available for CZK 2000/month. Cleaning can be arranged for an additional fee. Common building charges and utilities are billed separately (CZK 3,000/month fixed fees + CZK 2,000/month deposit for energies).