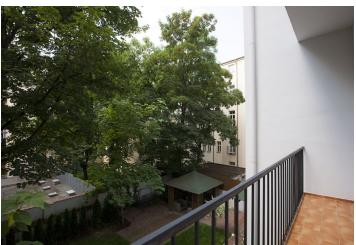

## **Apartment Two-bedroom (3+kk)**

Rented

96 m², Praha 2, Vinohrady, Varšavská

| Total area       | 99 m²              |
|------------------|--------------------|
| Floor area*      | 96 m²              |
| Balcony          | 3 m²               |
| Parking          | Parking available. |
| Garage           | Yes                |
| Cellar           | -                  |
| PENB             | G                  |
| Reference number | 10850              |
| Available from   | Immediately        |
|                  |                    |

\* Area of the unit according to the Civil Code. The area consists of the sum total area of the entire unit bounded by perimeter walls.

Renovated furnished 2-bedroom flat with a balcony on the first floor of a refurbished traditional building with a new lift located in an attractive residential area in close vicinity of Náměstí Míru Square with metro station, within easy reach of many restaurants, cafes and shops, and the large Havlíčkovy sady park.