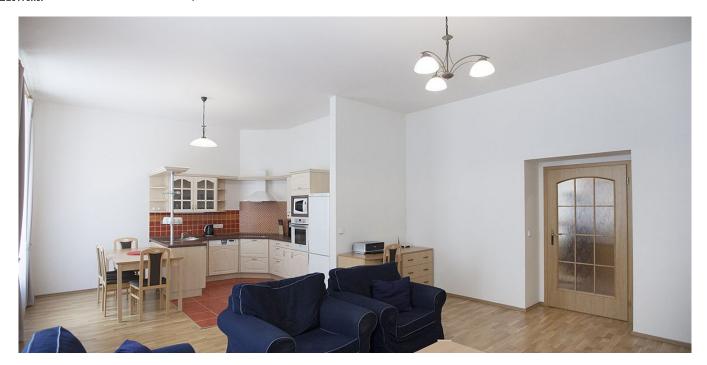

\* Area of the unit according to the Civil Code. The area consists of the sum total area of the entire unit bounded by perimeter walls.

Renovated furnished 2-bedroom flat with a balcony on the first floor of a refurbished traditional building with a new lift located in an attractive residential area in close vicinity of Náměstí Míru Square with metro station, within easy reach of many restaurants, cafes and shops, and the large Havlíčkovy sady park.

The interior includes a spacious living room with a fully fitted open kitchen and dining area, two bedrooms facing the shared courtyard garden, one with balcony access. There is also bathroom with tub, separate toilet, walk-in closet/storage room, and entry hall.

High ceilings, large windows, wood floating floors and tiles, washer, dishwasher, microwave, TV, satellite connection, WiFi Internet, audio entry phone. Short term possible for a higher rent. Parking available for CZK 2000/month. Cleaning can be arranged for an additional fee. Common building charges and utilities are billed separately (CZK 3,000/month fixed fees + CZK 2,000/month deposit for energies).