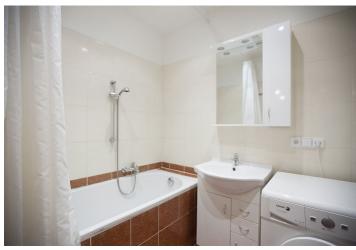

The interior includes a spacious living room with a fully fitted open kitchen and dining area, two bedrooms facing the shared courtyard garden, one with balcony access. There is also bathroom with tub, separate toilet, walk-in closet/storage room, and entry hall.