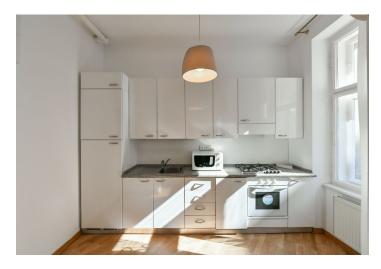

The flat has a fully fitted kitchen open to dining / living room, two separate bedrooms with en-suite bathrooms (each has bath tub, sink, and toilet; one also has bidet), a guest toilet, and entry hall. The bedrooms are oriented towards the quiet courtyard.

Solid wood parquet floors, large windows, high ceilings, gas boiler, washing machine, telephone, TV, Internet, Astra satellite connection, audio entry phone, shared storage cellar. Deposit for common building charges and utilities CZK 3300/month. Deposit for water consumption CZK 200/person/month. Internet CZK 750 per month.