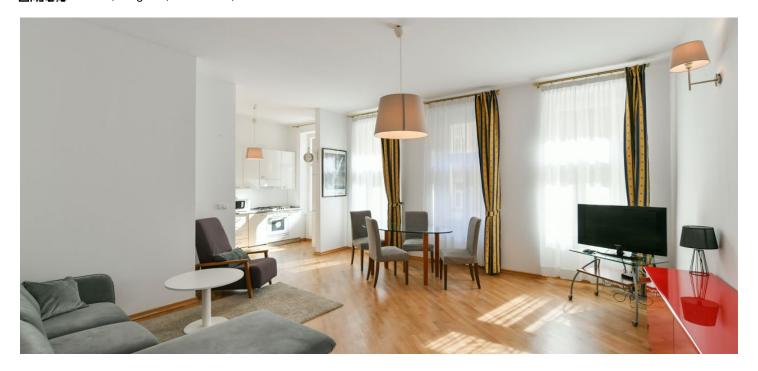

\* Area of the unit according to the Civil Code. The area consists of the sum total area of the entire unit bounded by perimeter walls.

Reconstructed furnished 2-bedroom 2-bathroom flat situated on the first floor in a completely renovated traditional building with a new lift. Situated in a quiet street just steps from the Letná park and within walking distance of the Stromovka park. Prime location with full amenities and great access to the city center (trams, Vltavská and Hradčanská metro stations, 15 min. on foot), the airport and international schools.

The flat has a fully fitted kitchen open to dining / living room, two separate bedrooms with en-suite bathrooms (each has bath tub, sink, and toilet; one also has bidet), a guest toilet, and entry hall. The bedrooms are oriented towards the quiet courtyard.

Solid wood parquet floors, large windows, high ceilings, gas boiler, washing machine, telephone, TV, Internet, Astra satellite connection, audio entry phone, shared storage cellar. Deposit for common building charges and utilities CZK 3300/month. Deposit for water consumption CZK 200/person/month. Internet CZK 750 per month.