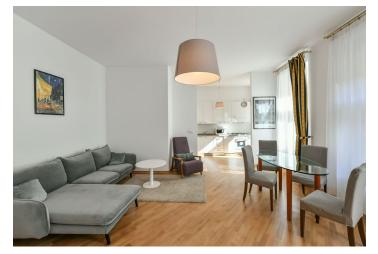

\* Area of the unit according to the Civil Code. The area consists of the sum total area of the entire unit bounded by perimeter walls.

Reconstructed furnished 2-bedroom 2-bathroom flat situated on the first floor in a completely renovated traditional building with a new lift. Situated in a quiet street just steps from the Letná park and within walking distance of the Stromovka park. Prime location with full amenities and great access to the city center (trams, Vltavská and Hradčanská metro stations, 15 min. on foot), the airport and international schools.

The flat has a fully fitted kitchen open to dining / living room, two separate bedrooms with en-suite bathrooms (each has bath tub, sink, and toilet; one also has bidet), a guest toilet, and entry hall. The bedrooms are oriented towards the quiet courtyard.

Solid wood parquet floors, large windows, high ceilings, gas boiler, washing machine, telephone, TV, Internet, Astra satellite connection, audio entry phone, shared storage cellar. Deposit for common building charges and utilities CZK 3300/month. Deposit for water consumption CZK 200/person/month. Internet CZK 750 per month.