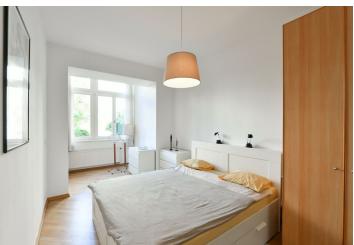

The flat has a fully fitted kitchen open to dining / living room, two separate bedrooms with en-suite bathrooms (each has bath tub, sink, and toilet; one also has bidet), a guest toilet, and entry hall. The bedrooms are oriented towards the quiet courtyard.

Solid wood parquet floors, large windows, high ceilings, gas boiler, washing machine, telephone, TV, Internet, Astra satellite connection, audio entry phone, shared storage cellar. Deposit for common building charges and utilities CZK 3300/month. Deposit for water consumption CZK 200/person/month. Internet CZK 750 per month.