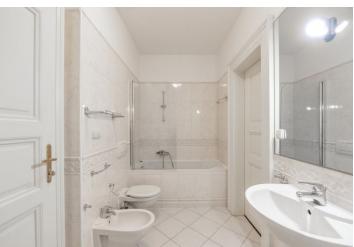

The interior includes an **air-conditioned** living room with a dining area, a fully fitted open plan kitchen and a **balcony** facing the courtyard, a newly equipped bedroom, a bathroom (bathtub with a shower screen, bidet, toilet), and an entrance hall.