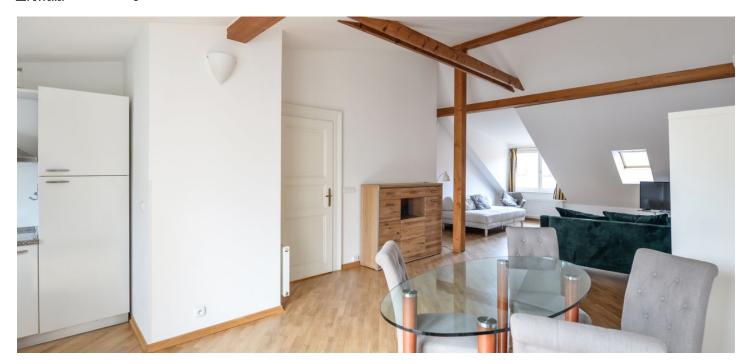

The interior includes an **air-conditioned** living room with a dining area, a fully fitted open plan kitchen and a **balcony** facing the courtyard, a newly equipped bedroom, a bathroom (bathtub with a shower screen, bidet, toilet), and an entrance hall.

**Solid wood parquet floors**, tiles, gas boiler, washing machine, basic kitchenware, TV, Astra and Hotbird satellite reception. Deposit for common building charges, water and sewage CZK 500/person/month. Internet (symmetrical connection) CZK 750 per month. Deposit for gas and electricity CZK 2000/month.