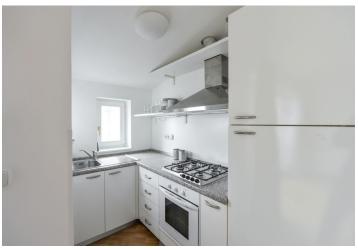

The interior includes an **air-conditioned** living room with a dining area, a fully fitted open plan kitchen and a **balcony** facing the courtyard, a newly equipped bedroom, a bathroom (bathtub with a shower screen, bidet, toilet), and an entrance hall.

**Solid wood parquet floors**, tiles, gas boiler, washing machine, basic kitchenware, TV, Astra and Hotbird satellite reception. Deposit for common building charges, water and sewage CZK 500/person/month. Internet (symmetrical connection) CZK 750 per month. Deposit for gas and electricity CZK 2000/month.