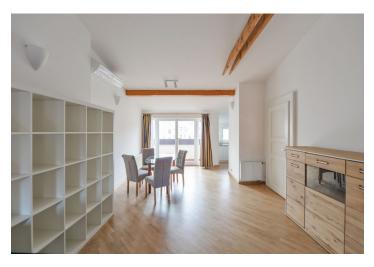

The interior includes an **air-conditioned** living room with a dining area, a fully fitted open plan kitchen and a **balcony** facing the courtyard, a newly equipped bedroom, a bathroom (bathtub with a shower screen, bidet, toilet), and an entrance hall.

**Solid wood parquet floors**, tiles, gas boiler, washing machine, basic kitchenware, TV, Astra and Hotbird satellite reception. Deposit for common building charges, water and sewage CZK 500/person/month. Internet (symmetrical connection) CZK 750 per month. Deposit for gas and electricity CZK 2000/month.