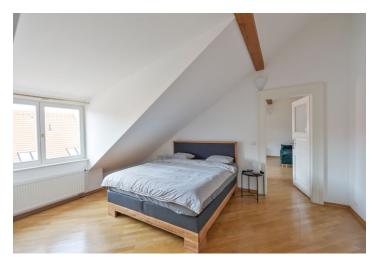

The interior includes an **air-conditioned** living room with a dining area, a fully fitted open plan kitchen and a **balcony** facing the courtyard, a newly equipped bedroom, a bathroom (bathtub with a shower screen, bidet, toilet), and an entrance hall.

**Solid wood parquet floors**, tiles, gas boiler, washing machine, basic kitchenware, TV, Astra and Hotbird satellite reception. Deposit for common building charges, water and sewage CZK 500/person/month. Internet (symmetrical connection) CZK 750 per month. Deposit for gas and electricity CZK 2000/month.