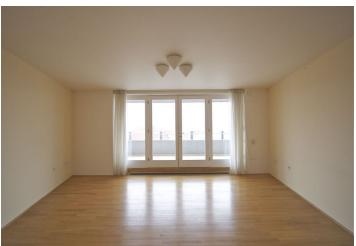

The interior features two large bedrooms  $(20 + 23 \text{ m}^2)$  with two en-suite shower bathrooms with toilets, guest toilet, and pantry. The living room is 65 m² with a large open sun-drenched kitchen and dining area. The terrace is accessible from all main rooms.