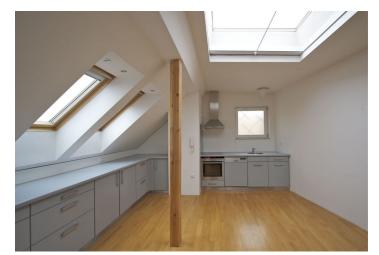

The interior features two large bedrooms  $(20 + 23 \text{ m}^2)$  with two en-suite shower bathrooms with toilets, guest toilet, and pantry. The living room is 65 m² with a large open sun-drenched kitchen and dining area. The terrace is accessible from all main rooms.

Air-conditioning, parquet floors throughout, floor heating, security door, dishwasher, alarm, audio entry phone. Lively neighborhood with full amenities, lots of sidewalk cafes, restaurants and shopping close by, convenient to the airport and the Prague 6 international schools. Building services plus gas are approximately CZK 3500/month. Electricity will be transfered to the tenant name.