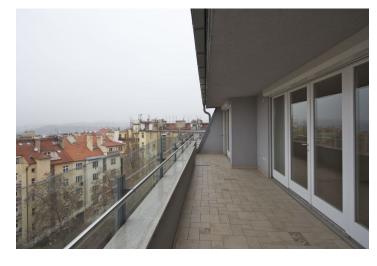

## Apartment Two-bedroom (3+kk)

Rented

99 m², Prague 6, Dejvice, Uralská

| Total area     | 126 m²                           |
|----------------|----------------------------------|
| Floor area*    | 99 m²                            |
| Terrace        | 27 m²                            |
| Parking        | Courtyard parking space included |
| Cellar         | -                                |
| PENB           | G                                |
| Reference nun  | ber 10894                        |
| Available from | Immediately                      |

\* Area of the unit according to the Civil Code. The area consists of the sum total area of the entire unit bounded by perimeter walls.

Lovely 2-bedroom 2-bathroom atelier flat with a 27 m<sup>2</sup> terrace and an attractive view, with direct access from the lift. Well located in the popular Dejvice area just a five min. walk from Stromovka Park, Hradčanská and Dejvická metro stations.

The interior features two large bedrooms  $(20 + 23 \text{ m}^2)$  with two en-suite shower bathrooms with toilets, guest toilet, and pantry. The living room is 65 m² with a large open sun-drenched kitchen and dining area. The terrace is accessible from all main rooms.