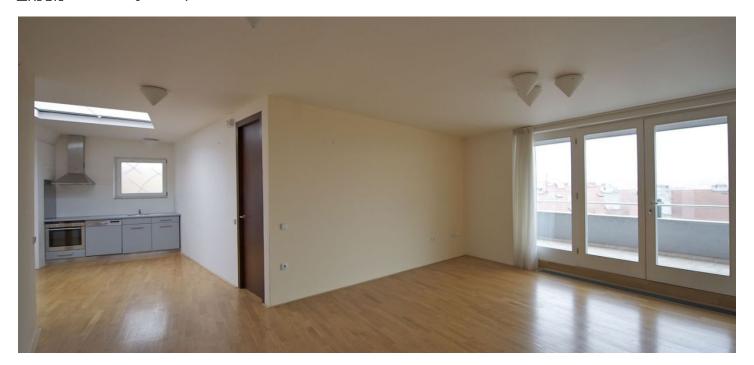

The interior features two large bedrooms  $(20 + 23 \text{ m}^2)$  with two en-suite shower bathrooms with toilets, guest toilet, and pantry. The living room is 65 m² with a large open sun-drenched kitchen and dining area. The terrace is accessible from all main rooms.

Air-conditioning, parquet floors throughout, floor heating, security door, dishwasher, alarm, audio entry phone. Lively neighborhood with full amenities, lots of sidewalk cafes, restaurants and shopping close by, convenient to the airport and the Prague 6 international schools. Building services plus gas are approximately CZK 3500/month. Electricity will be transfered to the tenant name.