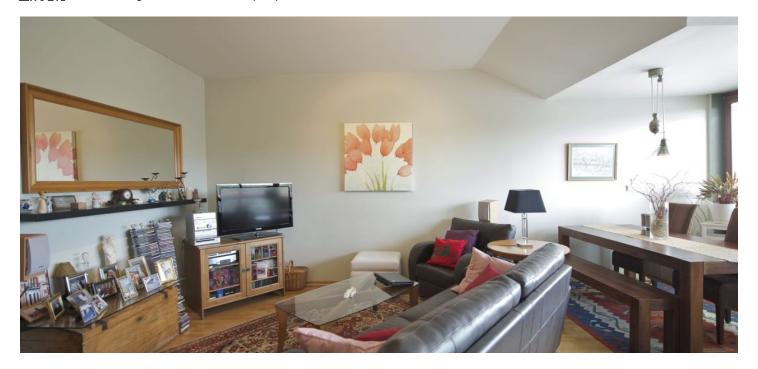

The interior features a bright living room with a fully fitted open kitchen and access to the balcony, 2 separate bedrooms, bathroom with bath tub, sink and toilet, walk-in closet, and an entry hall with a guest toilet.