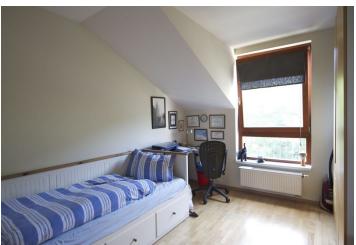

The interior features a bright living room with a fully fitted open kitchen and access to the balcony, 2 separate bedrooms, bathroom with bath tub, sink and toilet, walk-in closet, and an entry hall with a guest toilet.