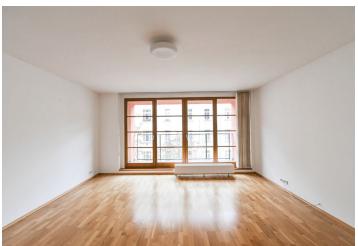

The lower level features a living room with a fully fitted open plan kitchen and **balcony** access, a guest toilet, utility area, and an entrance hall. The upper floor includes a master bedroom with a **balcony** and an en-suite shower room with a toilet, two more bedrooms, and a family bathroom with a bathtub and a toilet.

Lots of built-in wardrobes and storage, **solid wood parquet floors**, security entry door, large windows, roller blinds, video entry phone, **8 m² basement storage unit**, chip entry to the building. A **garage parking space** is included in the rent, a second space is available at an additional fee. Common building charges and deposit for utilities: CZK 5,000 per month.