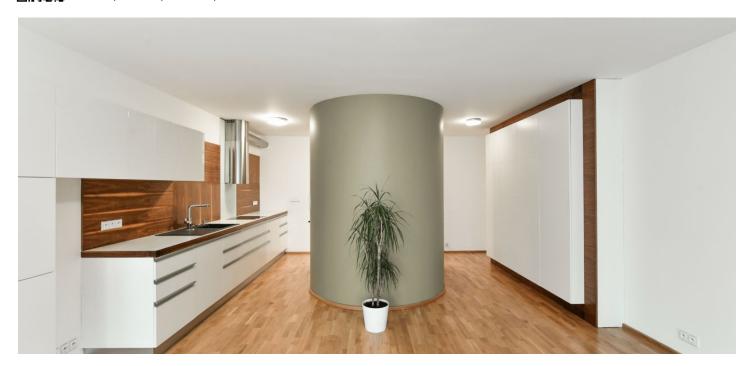

The lower level features a living room with a fully fitted open plan kitchen and **balcony** access, a guest toilet, utility area, and an entrance hall. The upper floor includes a master bedroom with a **balcony** and an en-suite shower room with a toilet, two more bedrooms, and a family bathroom with a bathtub and a toilet.

Lots of built-in wardrobes and storage, **solid wood parquet floors**, security entry door, large windows, roller blinds, video entry phone, **8 m² basement storage unit**, chip entry to the building. A **garage parking space** is included in the rent, a second space is available at an additional fee. Common building charges and deposit for utilities: CZK 5,000 per month.