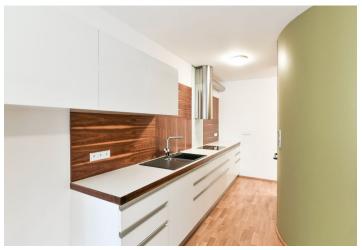

\* Area of the unit according to the Civil Code. The area consists of the sum total area of the entire unit bounded by perimeter walls.

This contemporary 3-bedroom 2-bathroom split-level apartment with 2 balconies is on the first and the second floor of a modern residential project with underground parking. Located in a quiet green neighborhood within quick reach of the French School and Nový Smíchov shopping mall, with good connections to the city center via public transportation - Anděl metro and trams.

The lower level features a living room with a fully fitted open plan kitchen and **balcony** access, a guest toilet, utility area, and an entrance hall. The upper floor includes a master bedroom with a **balcony** and an en-suite shower room with a toilet, two more bedrooms, and a family bathroom with a bathtub and a toilet.

Lots of built-in wardrobes and storage, **solid wood parquet floors**, security entry door, large windows, roller blinds, video entry phone, **8 m² basement storage unit**, chip entry to the building. A **garage parking space** is included in the rent, a second space is available at an additional fee. Common building charges and deposit for utilities: CZK 5,000 per month.