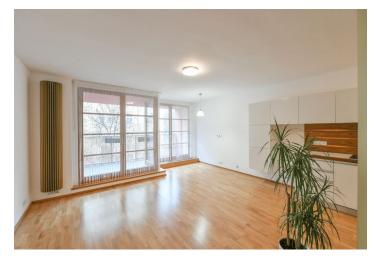

The lower level features a living room with a fully fitted open plan kitchen and **balcony** access, a guest toilet, utility area, and an entrance hall. The upper floor includes a master bedroom with a **balcony** and an en-suite shower room with a toilet, two more bedrooms, and a family bathroom with a bathtub and a toilet.

Lots of built-in wardrobes and storage, **solid wood parquet floors**, security entry door, large windows, roller blinds, video entry phone, **8 m² basement storage unit**, chip entry to the building. A **garage parking space** is included in the rent, a second space is available at an additional fee. Common building charges and deposit for utilities: CZK 5,000 per month.