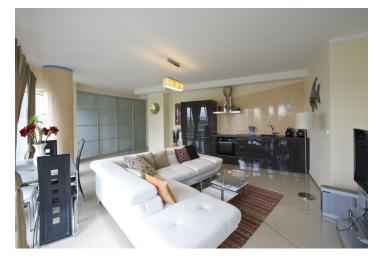

The interior features one bedroom with green views, a spacious living room with a fully fitted open plan kitchen, study / second bedroom separated by sliding doors, shower bathroom with sink, toilet with sink, and entry hall. The terrace is accessible from the living room and the study.

Heated natural stone tiles throughout, security entry door, blinds, washer, dishwasher, dishes, TV, home cinema, alarm, audio entry phone, basement storage unit, chip entry to the building. One parking space included. Common building charges and utilities CZK 4500/month, electricity is billed separately in the amount of approximately CZK 700/month.