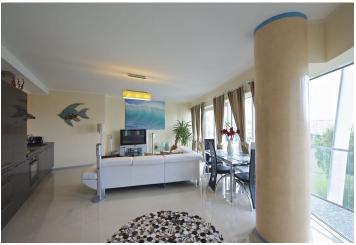

\* Area of the unit according to the Civil Code. The area consists of the sum total area of the entire unit bounded by perimeter walls.

Contemporary furnished 1-2-bedroom flat with a 10 m<sup>2</sup> terrace providing views of the local golf course, tennis courts and beyond incl. the Prague Castle, on the eighth floor with lift in the recently built modern building the "Sun Tower", with reception and underground parking. Located in a quiet part of Prague 8 with quick connections to the city center, a few blocks from Invalidovna metro station.

The interior features one bedroom with green views, a spacious living room with a fully fitted open plan kitchen, study / second bedroom separated by sliding doors, shower bathroom with sink, toilet with sink, and entry hall. The terrace is accessible from the living room and the study.

Heated natural stone tiles throughout, security entry door, blinds, washer, dishwasher, dishes, TV, home cinema, alarm, audio entry phone, basement storage unit, chip entry to the building. One parking space included. Common building charges and utilities CZK 4500/month, electricity is billed separately in the amount of approximately CZK 700/month.