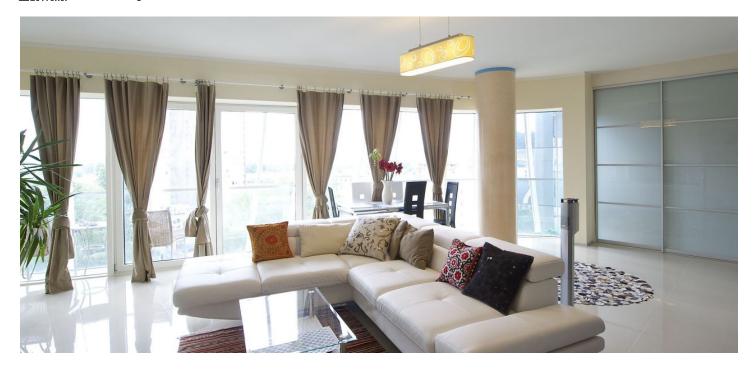

\* Area of the unit according to the Civil Code. The area consists of the sum total area of the entire unit bounded by perimeter walls.

Contemporary furnished 1-2-bedroom flat with a 10 m<sup>2</sup> terrace providing views of the local golf course, tennis courts and beyond incl. the Prague Castle, on the eighth floor with lift in the recently built modern building the "Sun Tower", with reception and underground parking. Located in a quiet part of Prague 8 with quick connections to the city center, a few blocks from Invalidovna metro station.

The interior features one bedroom with green views, a spacious living room with a fully fitted open plan kitchen, study / second bedroom separated by sliding doors, shower bathroom with sink, toilet with sink, and entry hall. The terrace is accessible from the living room and the study.

Heated natural stone tiles throughout, security entry door, blinds, washer, dishwasher, dishes, TV, home cinema, alarm, audio entry phone, basement storage unit, chip entry to the building. One parking space included. Common building charges and utilities CZK 4500/month, electricity is billed separately in the amount of approximately CZK 700/month.