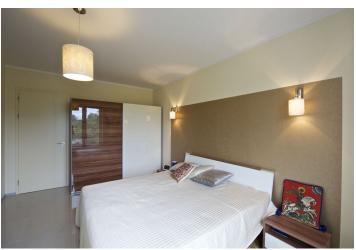

The interior features one bedroom with green views, a spacious living room with a fully fitted open plan kitchen, study / second bedroom separated by sliding doors, shower bathroom with sink, toilet with sink, and entry hall. The terrace is accessible from the living room and the study.

Heated natural stone tiles throughout, security entry door, blinds, washer, dishwasher, dishes, TV, home cinema, alarm, audio entry phone, basement storage unit, chip entry to the building. One parking space included. Common building charges and utilities CZK 4500/month, electricity is billed separately in the amount of approximately CZK 700/month.