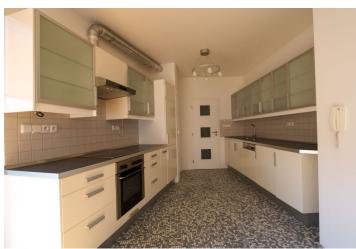

\* Area of the unit according to the Civil Code. The area consists of the sum total area of the entire unit bounded by perimeter walls.

Airy and spacious, furnished 3-bedroom 2-bathroom apartment with an 8 m² balcony situated on the 4th floor of a new residential building with a lift. Located within easy reach of the airport, tram and bus stops on Evropská street and the metro station Dejvická, steps from the prestigious residential neighborhood, Ořechovka. This modern flat is finished with top quality materials including solid wood flooring and floor to ceiling windows. It offers an entry hall, spacious living room, open plan kitchen, three bedrooms one with en-suite cloak room and full bathroom, and a 2nd full bath. One of the bathrooms has a Jacuzzi bath tub. Roof storage of 10 m² accessible by an internal ladder. Very nice public garden for children across the street. Monthly deposit for services of CZK 8.500 includes all common charges and heating, water and electricity used within the flat.