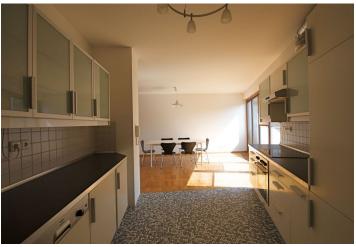

\* Area of the unit according to the Civil Code. The area consists of the sum total area of the entire unit bounded by perimeter walls.

Airy and spacious, furnished 3-bedroom 2-bathroom apartment with an 8 m² balcony situated on the 4th floor of a new residential building with a lift. Located within easy reach of the airport, tram and bus stops on Evropská street and the metro station Dejvická, steps from the prestigious residential neighborhood, Ořechovka. This modern flat is finished with top quality materials including solid wood flooring and floor to ceiling windows. It offers an entry hall, spacious living room, open plan kitchen, three bedrooms one with en-suite cloak room and full bathroom, and a 2nd full bath. One of the bathrooms has a Jacuzzi bath tub. Roof storage of 10 m² accessible by an internal ladder. Very nice public garden for children across the street. Monthly deposit for services of CZK 8.500 includes all common charges and heating, water and electricity used within the flat.