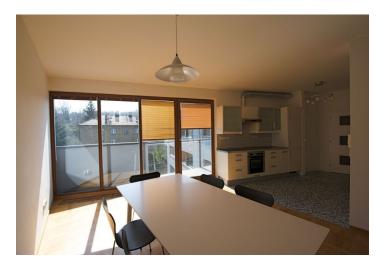

\* Area of the unit according to the Civil Code. The area consists of the sum total area of the entire unit bounded by perimeter walls.

Airy and spacious, furnished 3-bedroom 2-bathroom apartment with an 8 m² balcony situated on the 4th floor of a new residential building with a lift. Located within easy reach of the airport, tram and bus stops on Evropská street and the metro station Dejvická, steps from the prestigious residential neighborhood, Ořechovka. This modern flat is finished with top quality materials including solid wood flooring and floor to ceiling windows. It offers an entry hall, spacious living room, open plan kitchen, three bedrooms one with en-suite cloak room and full bathroom, and a 2nd full bath. One of the bathrooms has a Jacuzzi bath tub. Roof storage of 10 m² accessible by an internal ladder. Very nice public garden for children across the street. Monthly deposit for services of CZK 8.500 includes all common charges and heating, water and electricity used within the flat.