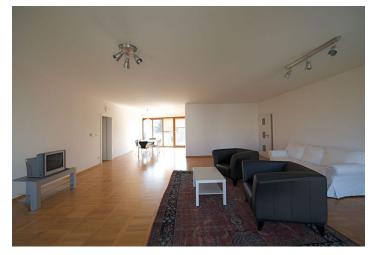

\* Area of the unit according to the Civil Code. The area consists of the sum total area of the entire unit bounded by perimeter walls.

Airy and spacious, furnished 3-bedroom 2-bathroom apartment with an 8 m² balcony situated on the 4th floor of a new residential building with a lift. Located within easy reach of the airport, tram and bus stops on Evropská street and the metro station Dejvická, steps from the prestigious residential neighborhood, Ořechovka. This modern flat is finished with top quality materials including solid wood flooring and floor to ceiling windows. It offers an entry hall, spacious living room, open plan kitchen, three bedrooms one with en-suite cloak room and full bathroom, and a 2nd full bath. One of the bathrooms has a Jacuzzi bath tub. Roof storage of 10 m² accessible by an internal ladder. Very nice public garden for children across the street. Monthly deposit for services of CZK 8.500 includes all common charges and heating, water and electricity used within the flat.