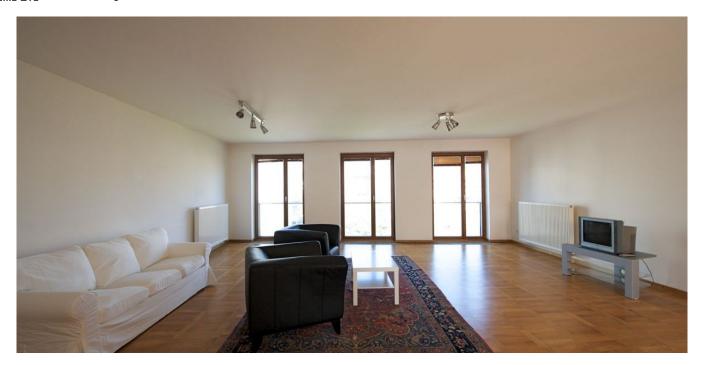

\* Area of the unit according to the Civil Code. The area consists of the sum total area of the entire unit bounded by perimeter walls.

Airy and spacious, furnished 3-bedroom 2-bathroom apartment with an 8 m² balcony situated on the 4th floor of a new residential building with a lift. Located within easy reach of the airport, tram and bus stops on Evropská street and the metro station Dejvická, steps from the prestigious residential neighborhood, Ořechovka. This modern flat is finished with top quality materials including solid wood flooring and floor to ceiling windows. It offers an entry hall, spacious living room, open plan kitchen, three bedrooms one with en-suite cloak room and full bathroom, and a 2nd full bath. One of the bathrooms has a Jacuzzi bath tub. Roof storage of 10 m² accessible by an internal ladder. Very nice public garden for children across the street. Monthly deposit for services of CZK 8.500 includes all common charges and heating, water and electricity used within the flat.