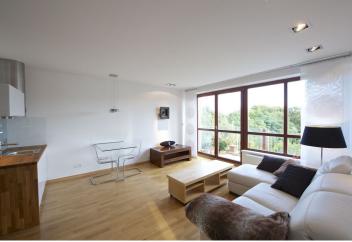

\* Area of the unit according to the Civil Code. The area consists of the sum total area of the entire unit bounded by perimeter walls.

Furnished 1-bedroom flat with a balcony overlooking the adjacent park situated on the fourth floor of a recently built residential project with lots of surrounding greenery, underground parking and 24-hour security service. Perfect setting close to a park with a river and a bike path, just a short walk to Českomoravská metro station and a 10-15 minute drive to the city center.

The interior features a bright living room with a fitted open kitchen and floor-to-ceiling windows with access to the balcony, one bedroom with a wall of built-in wardrobes, bathroom with tub and toilet, and an entry hall with lots of built-in storage.