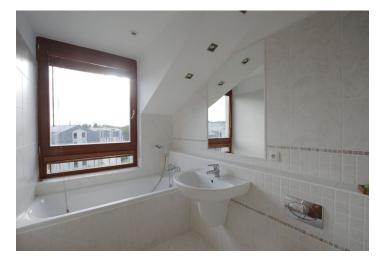

The interior features a bright living room with a fitted open kitchen and floor-to-ceiling windows with access to the balcony, one bedroom with a wall of built-in wardrobes, bathroom with tub and toilet, and an entry hall with lots of built-in storage.