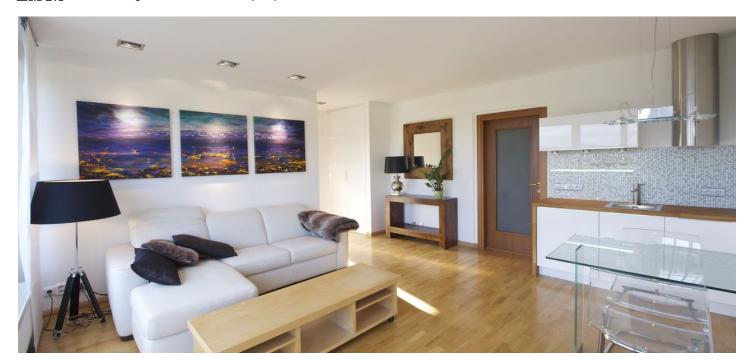

\* Area of the unit according to the Civil Code. The area consists of the sum total area of the entire unit bounded by perimeter walls.

Furnished 1-bedroom flat with a balcony overlooking the adjacent park situated on the fourth floor of a recently built residential project with lots of surrounding greenery, underground parking and 24-hour security service. Perfect setting close to a park with a river and a bike path, just a short walk to Českomoravská metro station and a 10-15 minute drive to the city center.

The interior features a bright living room with a fitted open kitchen and floor-to-ceiling windows with access to the balcony, one bedroom with a wall of built-in wardrobes, bathroom with tub and toilet, and an entry hall with lots of built-in storage.

Design furniture and equipment, parquet and tile floors, security entry door, blinds, washer/dryer, induction cooktop, fridge, video entry phone. Lift, secured basement storage unit. Garage parking space at CZK 2000 per month. Common building charges and utilities CZK 4.000 per month.