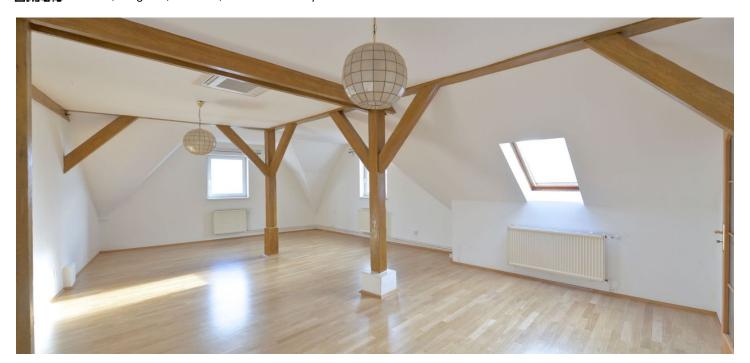

\* Size of the unit according to the Housing Act.

The area consists of the sum total of the internal area of every room.

Reconstructed 3-bedroom 2-bathroom attic apartment on the 4th floor of a traditional apartment building with an elevator, located moments from the Vltava riverbank, and just a short walk to the Anděl commercial and entertainment center, with multiple trams and a metro station (line B).

The apartment features a spacious corner living room with views of the VItava River and Vyšehrad Castle, a fully fitted kitchen, a shower bathroom with a toilet, a large walk-in closet, and an entry hall. There is a separate zone including three bedrooms and a bathroom with a bathtub, walk-in shower, and toilet.

Air-conditioning in each room, oak parquet and floating floors, security door, independent gas boiler, washer, dishwasher, microwave, satellite connection. A garage parking space is available in the building across the street at CZK 2,000 per month.