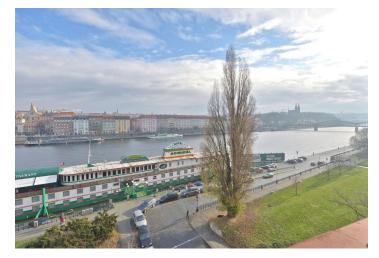

\* Size of the unit according to the Housing Act.

The area consists of the sum total of the internal area of every room.

Reconstructed 3-bedroom 2-bathroom attic apartment on the 4th floor of a traditional apartment building with an elevator, located moments from the Vltava riverbank, and just a short walk to the Anděl commercial and entertainment center, with multiple trams and a metro station (line B).

The apartment features a spacious corner living room with views of the VItava River and Vyšehrad Castle, a fully fitted kitchen, a shower bathroom with a toilet, a large walk-in closet, and an entry hall. There is a separate zone including three bedrooms and a bathroom with a bathtub, walk-in shower, and toilet.