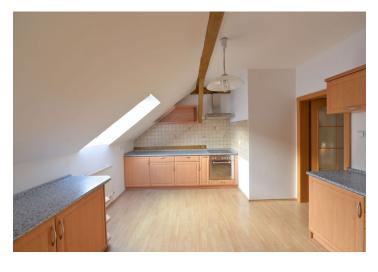

The apartment features a spacious corner living room with views of the VItava River and Vyšehrad Castle, a fully fitted kitchen, a shower bathroom with a toilet, a large walk-in closet, and an entry hall. There is a separate zone including three bedrooms and a bathroom with a bathtub, walk-in shower, and toilet.

Air-conditioning in each room, oak parquet and floating floors, security door, independent gas boiler, washer, dishwasher, microwave, satellite connection. A garage parking space is available in the building across the street at CZK 2,000 per month.