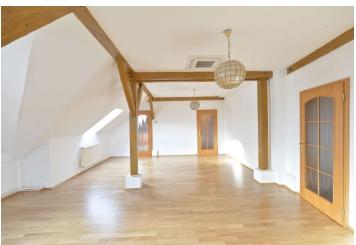

\* Size of the unit according to the Housing Act.

The area consists of the sum total of the internal area of every room.

Reconstructed 3-bedroom 2-bathroom attic apartment on the 4th floor of a traditional apartment building with an elevator, located moments from the Vltava riverbank, and just a short walk to the Anděl commercial and entertainment center, with multiple trams and a metro station (line B).

The apartment features a spacious corner living room with views of the VItava River and Vyšehrad Castle, a fully fitted kitchen, a shower bathroom with a toilet, a large walk-in closet, and an entry hall. There is a separate zone including three bedrooms and a bathroom with a bathtub, walk-in shower, and toilet.

Air-conditioning in each room, oak parquet and floating floors, security door, independent gas boiler, washer, dishwasher, microwave, satellite connection. A garage parking space is available in the building across the street at CZK 2,000 per month.