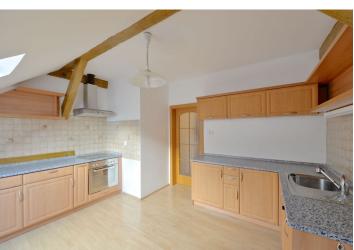

The apartment features a spacious corner living room with views of the VItava River and Vyšehrad Castle, a fully fitted kitchen, a shower bathroom with a toilet, a large walk-in closet, and an entry hall. There is a separate zone including three bedrooms and a bathroom with a bathtub, walk-in shower, and toilet.

Air-conditioning in each room, oak parquet and floating floors, security door, independent gas boiler, washer, dishwasher, microwave, satellite connection. A garage parking space is available in the building across the street at CZK 2,000 per month.