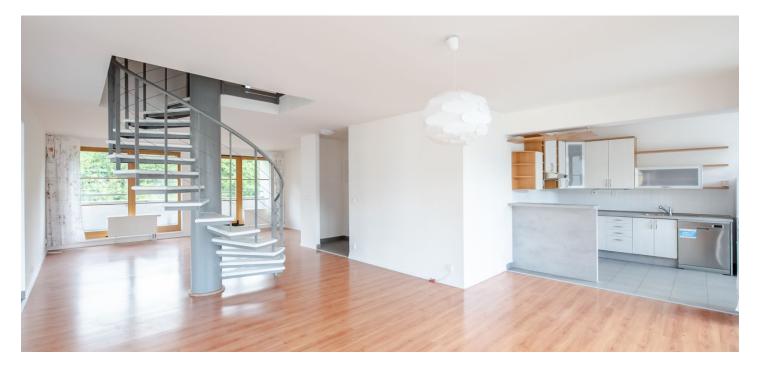

The flat features a spacious living room with floor to ceiling windows and access to the terrace, open-plan fully fitted kitchen, toilet with sink and storage. There are 3 bedrooms on the second level - two of them with access to the terrace, bathroom with bathtub, shower, toilet, bidet and two sinks. Cellar available.

Central heating, blinds, washer, dishwasher. One underground parking space included in the rent, second one available for CZK 2000/month. Deposit for common building charges, heating, water and electricity consumption: CZK 5500/month.