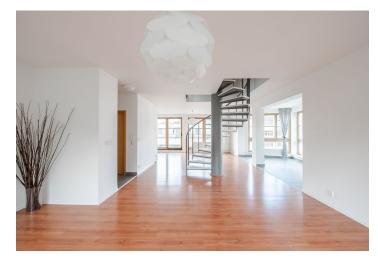

The flat features a spacious living room with floor to ceiling windows and access to the terrace, open-plan fully fitted kitchen, toilet with sink and storage. There are 3 bedrooms on the second level - two of them with access to the terrace, bathroom with bathtub, shower, toilet, bidet and two sinks. Cellar available.