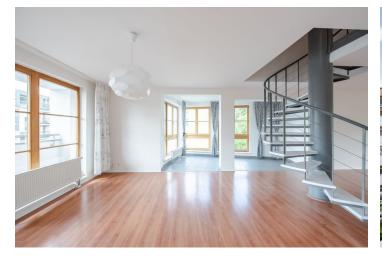

The flat features a spacious living room with floor to ceiling windows and access to the terrace, open-plan fully fitted kitchen, toilet with sink and storage. There are 3 bedrooms on the second level - two of them with access to the terrace, bathroom with bathtub, shower, toilet, bidet and two sinks. Cellar available.