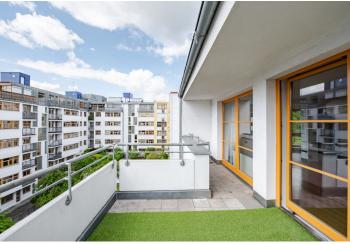

\* Area of the unit according to the Civil Code. The area consists of the sum total area of the entire unit bounded by perimeter walls.

This 3-bedroom terraced split-level flat with a common garden and children's playground, on the 5th and 6th floor of a modern residential project with underground parking. Located in a quiet green residential neighborhood within quick reach of the Deutsche Schule Prag, French School and the Nový Smíchov shopping mall, with good connections to the city center via public transportation - the nearby Anděl metro station and trams.

The flat features a spacious living room with floor to ceiling windows and access to the terrace, open-plan fully fitted kitchen, toilet with sink and storage. There are 3 bedrooms on the second level - two of them with access to the terrace, bathroom with bathtub, shower, toilet, bidet and two sinks. Cellar available.