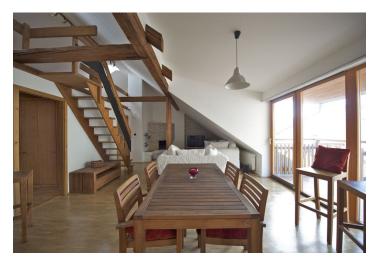

\* Area of the unit according to the Civil Code. The area consists of the sum total area of the entire unit bounded by perimeter walls.

Completely reconstructed furnished 2-bedroom attic flat with a study/guest space on the gallery and a covered sunny terrace on the 4th floor of an unreconstructed building without a lift. Located in a quiet street just moments from Kinského Garden and Petřín Park, a few steps from the French School and just minutes from Anděl metro station and commercial center.

The interior includes living room with a fireplace, a fully fitted open kitchen and access to the terrace facing the courtyard, two separate bedrooms, shower bathroom with a massage panel and sink, separate toilet, storage/utility area, and entry hall. There is an open gallery suitable for a study and guest bedroom.