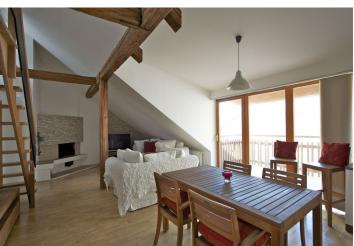

\* Area of the unit according to the Civil Code. The area consists of the sum total area of the entire unit bounded by perimeter walls.

Completely reconstructed furnished 2-bedroom attic flat with a study/guest space on the gallery and a covered sunny terrace on the 4th floor of an unreconstructed building without a lift. Located in a quiet street just moments from Kinského Garden and Petřín Park, a few steps from the French School and just minutes from Anděl metro station and commercial center.

The interior includes living room with a fireplace, a fully fitted open kitchen and access to the terrace facing the courtyard, two separate bedrooms, shower bathroom with a massage panel and sink, separate toilet, storage/utility area, and entry hall. There is an open gallery suitable for a study and guest bedroom.

Parquet and tile floors, teak wood furniture, new appliances, new boiler, blinds, washer, dishwasher, microwave, TV, satellite connection, audio entry phone. Gas and electricity approx. CZK 3000/month. Common building charges CZK 1500/month. Short term rental possible at the higher rent price. Available from October 2014.