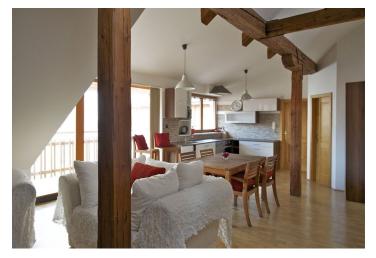

\* Area of the unit according to the Civil Code. The area consists of the sum total area of the entire unit bounded by perimeter walls.

Completely reconstructed furnished 2-bedroom attic flat with a study/guest space on the gallery and a covered sunny terrace on the 4th floor of an unreconstructed building without a lift. Located in a quiet street just moments from Kinského Garden and Petřín Park, a few steps from the French School and just minutes from Anděl metro station and commercial center.

The interior includes living room with a fireplace, a fully fitted open kitchen and access to the terrace facing the courtyard, two separate bedrooms, shower bathroom with a massage panel and sink, separate toilet, storage/utility area, and entry hall. There is an open gallery suitable for a study and guest bedroom.