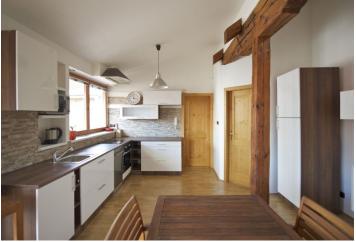

The interior includes living room with a fireplace, a fully fitted open kitchen and access to the terrace facing the courtyard, two separate bedrooms, shower bathroom with a massage panel and sink, separate toilet, storage/utility area, and entry hall. There is an open gallery suitable for a study and guest bedroom.

Parquet and tile floors, teak wood furniture, new appliances, new boiler, blinds, washer, dishwasher, microwave, TV, satellite connection, audio entry phone. Gas and electricity approx. CZK 3000/month. Common building charges CZK 1500/month. Short term rental possible at the higher rent price. Available from October 2014.