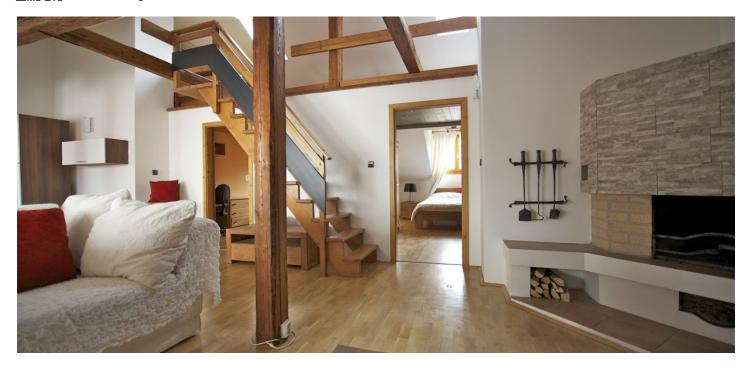

\* Area of the unit according to the Civil Code. The area consists of the sum total area of the entire unit bounded by perimeter walls.

Completely reconstructed furnished 2-bedroom attic flat with a study/guest space on the gallery and a covered sunny terrace on the 4th floor of an unreconstructed building without a lift. Located in a quiet street just moments from Kinského Garden and Petřín Park, a few steps from the French School and just minutes from Anděl metro station and commercial center.

The interior includes living room with a fireplace, a fully fitted open kitchen and access to the terrace facing the courtyard, two separate bedrooms, shower bathroom with a massage panel and sink, separate toilet, storage/utility area, and entry hall. There is an open gallery suitable for a study and guest bedroom.

Parquet and tile floors, teak wood furniture, new appliances, new boiler, blinds, washer, dishwasher, microwave, TV, satellite connection, audio entry phone. Gas and electricity approx. CZK 3000/month. Common building charges CZK 1500/month. Short term rental possible at the higher rent price. Available from October 2014.