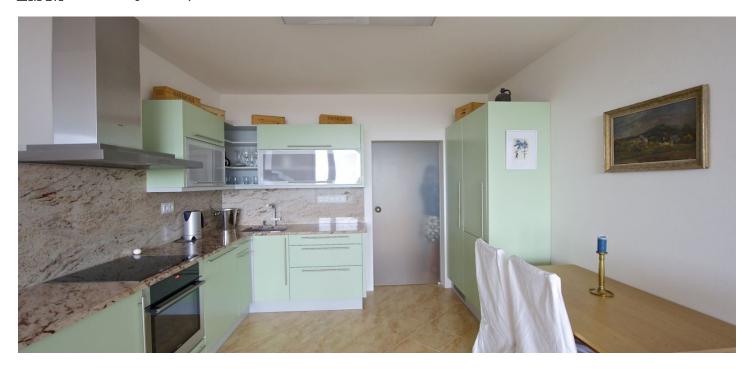

The flat has living room with a fully fitted open kitchen and floor-to-ceiling windows with access to the balcony providing far reaching green views, two bedrooms (one can be used as study), bathroom with tub, toilet, walk-in closet, and an entry hall with lots of built-in wardrobes and storage.

Wood floors and tiles, security door, light dimmers, two fridges, two freezers, wine fridge, washer, dishwasher, UPC cable, audio entry phone. Parking included. Common building charges, utilities and parking CZK 5000 per month.