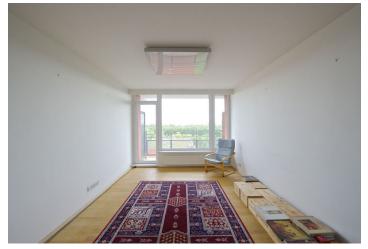

The flat has living room with a fully fitted open kitchen and floor-to-ceiling windows with access to the balcony providing far reaching green views, two bedrooms (one can be used as study), bathroom with tub, toilet, walk-in closet, and an entry hall with lots of built-in wardrobes and storage.