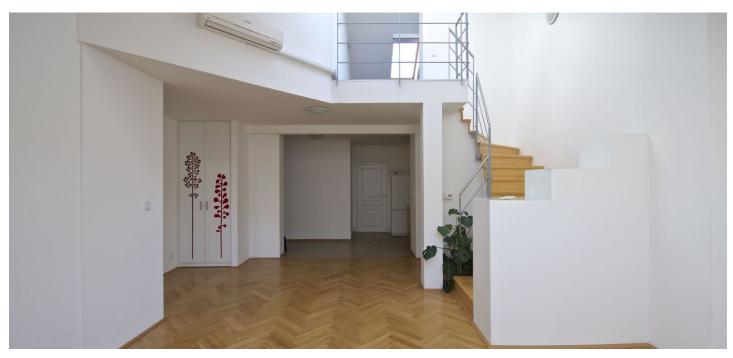

Renovated 2-3-bedroom split-level attic flat with views of Prague on the fourth floor of an historic building with no lift in close vicinity of Kinského Garden and Petřín Hill. Located on the border of Malá Strana and Smíchov, with full public amenities within easy reach, and access to the city center in just a few minutes. Convenient to the Anděl - Nový Smíchov commercial center, and the French School.

The apartment includes two separate bedrooms, living room with a fully fitted open kitchen, bathroom with tub, walk-in shower and toilet, utility room, and an entry hall. The upper level includes an open bedroom with a gallery.

Green views, parquet and vinyl floors, security door, built-in storage, independent gas heating, cooling, washer, dishwasher, video entry phone. One courtyard parking space included. Common building charges CZK 600/person/month. Gas and electricity will be transferred to the tenant.