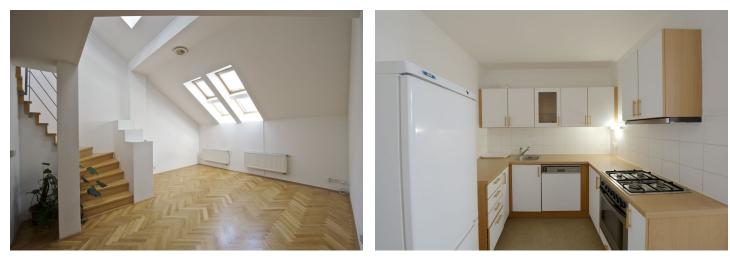

The apartment includes two separate bedrooms, living room with a fully fitted open kitchen, bathroom with tub, walk-in shower and toilet, utility room, and an entry hall. The upper level includes an open bedroom with a gallery.

Green views, parquet and vinyl floors, security door, built-in storage, independent gas heating, cooling, washer, dishwasher, video entry phone. One courtyard parking space included. Common building charges CZK 600/person/month. Gas and electricity will be transferred to the tenant.