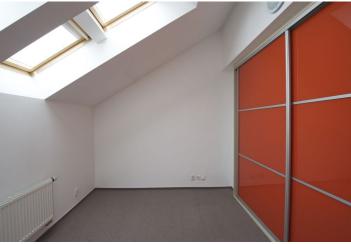

The apartment includes two separate bedrooms, living room with a fully fitted open kitchen, bathroom with tub, walk-in shower and toilet, utility room, and an entry hall. The upper level includes an open bedroom with a gallery.

Green views, parquet and vinyl floors, security door, built-in storage, independent gas heating, cooling, washer, dishwasher, video entry phone. One courtyard parking space included. Common building charges CZK 600/person/month. Gas and electricity will be transferred to the tenant.