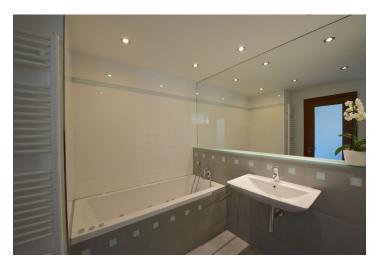

The studio consists of a fully fitted kitchen open to the living room, sleeping area with built-in wardrobes, floor-to-ceiling windows and access to the balcony, bathroom (whirlpool, walk-in shower, toilet with bidet shower), and an open entry hall with more built-in storage.