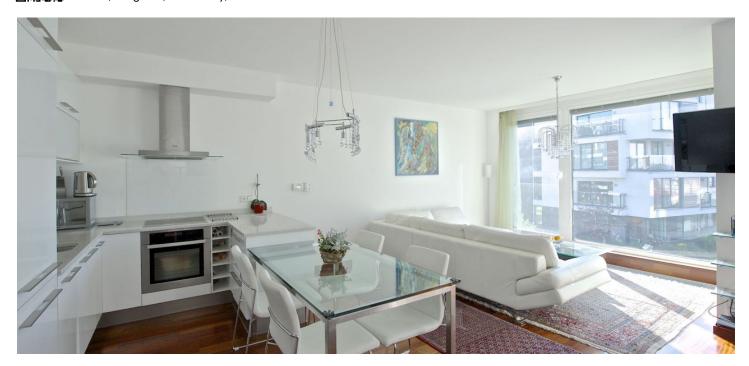

The studio consists of a fully fitted kitchen open to the living room, sleeping area with built-in wardrobes, floor-to-ceiling windows and access to the balcony, bathroom (whirlpool, walk-in shower, toilet with bidet shower), and an open entry hall with more built-in storage.

Wood parquet floors, security door, gas boiler, washer, Miele kitchen appliances, wine fridge, TV, alarm, video entry phone, lift to the garage. One on-site underground parking space for CZK 3000 per month must be rented together with the apartment. Common building charges and water CZK 3500 per month. Gas and electricity are billed separately. Available from December 2018.