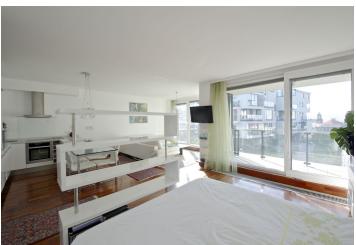

The studio consists of a fully fitted kitchen open to the living room, sleeping area with built-in wardrobes, floor-to-ceiling windows and access to the balcony, bathroom (whirlpool, walk-in shower, toilet with bidet shower), and an open entry hall with more built-in storage.