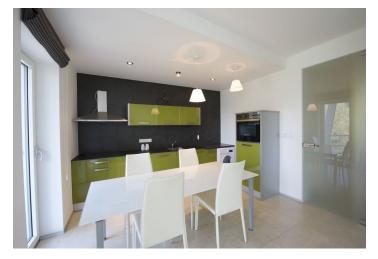

The apartment features a spacious living room with a fully fitted open kitchen and a wall of glass with access to the covered terrace, one bedroom with green views, shower bathroom, toilet, and entry hall.