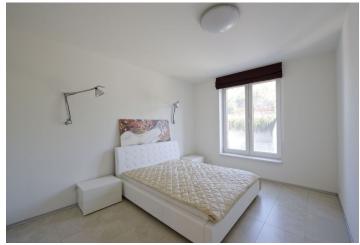

The apartment features a spacious living room with a fully fitted open kitchen and a wall of glass with access to the covered terrace, one bedroom with green views, shower bathroom, toilet, and entry hall.

Heated tile floors throughout, security door, washer, dishwasher, TV, alarm, audio entry phone. One parking space included. Common building charges are CZK 5600/month.