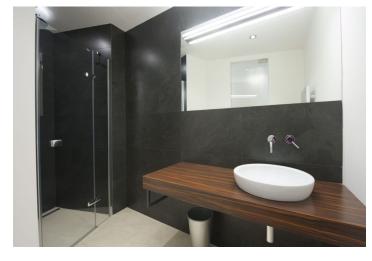

The apartment features a spacious living room with a fully fitted open kitchen and a wall of glass with access to the covered terrace, one bedroom with green views, shower bathroom, toilet, and entry hall.