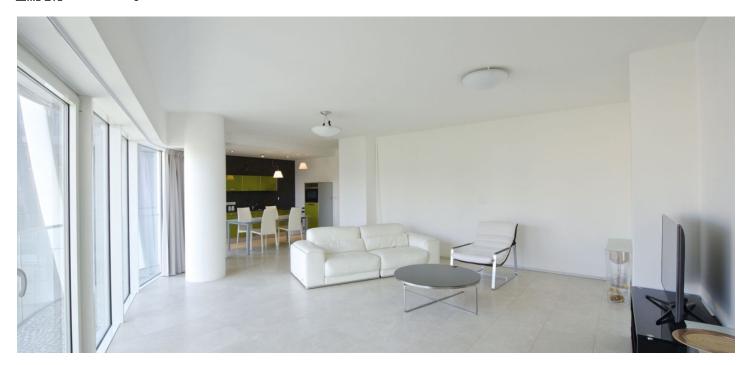

The apartment features a spacious living room with a fully fitted open kitchen and a wall of glass with access to the covered terrace, one bedroom with green views, shower bathroom, toilet, and entry hall.

Heated tile floors throughout, security door, washer, dishwasher, TV, alarm, audio entry phone. One parking space included. Common building charges are CZK 5600/month.