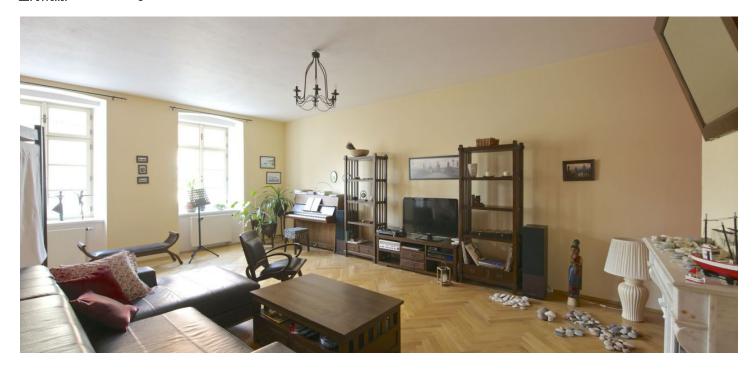

With a lift leading directly to the flat, the interior includes two bedrooms with views of the Charles bridge, a spacious bathroom (tub, shower, bidet, toilet), and a guest toilet. There is a fully fitted and equipped kitchen with dining area and sliding door separating it from the living room. The living room has a gas fireplace and nice views of the Prague Castle and picturesque cobblestone streets.

Oak parquet and tile floors, built-in wardrobes, floor heating in the bathroom, washer, dryer, dishwasher, microwave, alarm system, video entry phone, satellite TV connection. Common building charges included in the rent. Electricity and gas will be transferred to the tenant. Unfurnished. Available from January / February 2014.