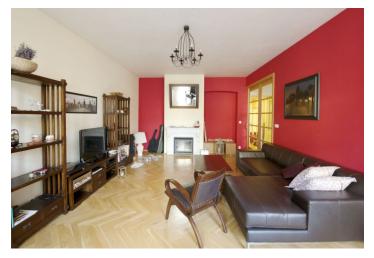

With a lift leading directly to the flat, the interior includes two bedrooms with views of the Charles bridge, a spacious bathroom (tub, shower, bidet, toilet), and a guest toilet. There is a fully fitted and equipped kitchen with dining area and sliding door separating it from the living room. The living room has a gas fireplace and nice views of the Prague Castle and picturesque cobblestone streets.