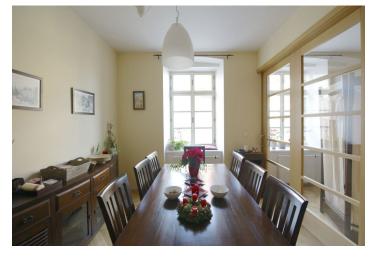

With a lift leading directly to the flat, the interior includes two bedrooms with views of the Charles bridge, a spacious bathroom (tub, shower, bidet, toilet), and a guest toilet. There is a fully fitted and equipped kitchen with dining area and sliding door separating it from the living room. The living room has a gas fireplace and nice views of the Prague Castle and picturesque cobblestone streets.