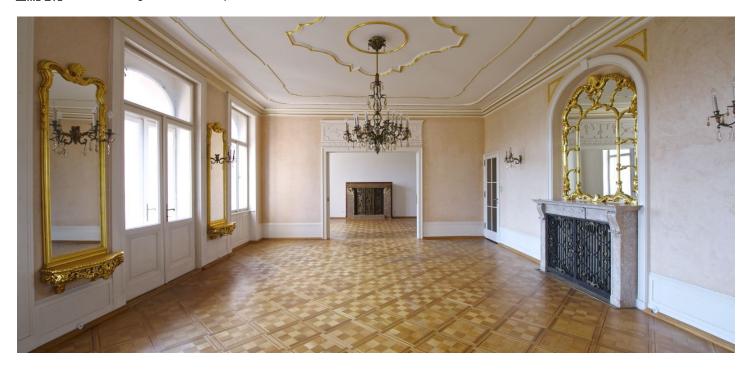

\* Area of the unit according to the Civil Code. The area consists of the sum total area of the entire unit bounded by perimeter walls.

Grand 2-4-bedroom 2-bathroom apartment with a balcony overlooking Náměstí Míru Square with a park, church and Vinohradské Divadlo Theater. Located on a block featuring stately renovated Parisian style Art Nouveau buildings with grand facades and ornate balconies, high ceilings, traditional lines, original stucco details, and large windows. Highly sought after residential neighborhood with instant transportation connections (metro and trams), just about a 15 minute walk to the city center.

This beautifully restored apartment is suitable for embassy representatives. The interior includes a huge graceful living room, formal dining room, a fully fitted kitchen and preparation room, two bedrooms and an office, two guest bedrooms and a study, two bathrooms, three walk-in closets, laundry, guest toilet, and a large entry hall.

Parquet floors, high ceilings, stucco decorations, Venetian stucco, original storage and wood paneling, lots of storage space, washer, dryer, video entry phone, alarm. Situated on the third and second floor with lift. Landscaped courtyard garden with a fountain available for the tenants. One garage parking space included. Common building charges and utilities CZK 15,000 per month.