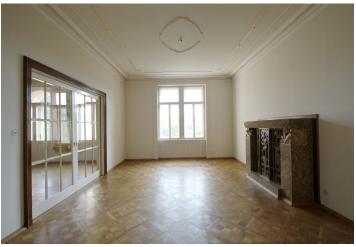

\* Area of the unit according to the Civil Code. The area consists of the sum total area of the entire unit bounded by perimeter walls.

Grand 2-4-bedroom 2-bathroom apartment with a balcony overlooking Náměstí Míru Square with a park, church and Vinohradské Divadlo Theater. Located on a block featuring stately renovated Parisian style Art Nouveau buildings with grand facades and ornate balconies, high ceilings, traditional lines, original stucco details, and large windows. Highly sought after residential neighborhood with instant transportation connections (metro and trams), just about a 15 minute walk to the city center.

This beautifully restored apartment is suitable for embassy representatives. The interior includes a huge graceful living room, formal dining room, a fully fitted kitchen and preparation room, two bedrooms and an office, two guest bedrooms and a study, two bathrooms, three walk-in closets, laundry, guest toilet, and a large entry hall.

Parquet floors, high ceilings, stucco decorations, Venetian stucco, original storage and wood paneling, lots of storage space, washer, dryer, video entry phone, alarm. Situated on the third and second floor with lift. Landscaped courtyard garden with a fountain available for the tenants. One garage parking space included. Common building charges and utilities CZK 15,000 per month.