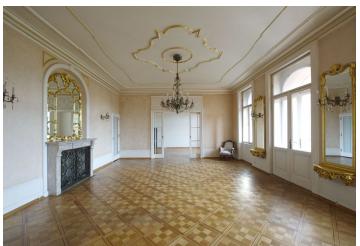

\* Area of the unit according to the Civil Code. The area consists of the sum total area of the entire unit bounded by perimeter walls.

Grand 2-4-bedroom 2-bathroom apartment with a balcony overlooking Náměstí Míru Square with a park, church and Vinohradské Divadlo Theater. Located on a block featuring stately renovated Parisian style Art Nouveau buildings with grand facades and ornate balconies, high ceilings, traditional lines, original stucco details, and large windows. Highly sought after residential neighborhood with instant transportation connections (metro and trams), just about a 15 minute walk to the city center.

This beautifully restored apartment is suitable for embassy representatives. The interior includes a huge graceful living room, formal dining room, a fully fitted kitchen and preparation room, two bedrooms and an office, two guest bedrooms and a study, two bathrooms, three walk-in closets, laundry, guest toilet, and a large entry hall.

Parquet floors, high ceilings, stucco decorations, Venetian stucco, original storage and wood paneling, lots of storage space, washer, dryer, video entry phone, alarm. Situated on the third and second floor with lift. Landscaped courtyard garden with a fountain available for the tenants. One garage parking space included. Common building charges and utilities CZK 15,000 per month.