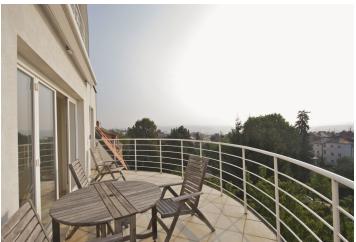

\* Area of the unit according to the Civil Code. The area consists of the sum total area of the entire unit bounded by perimeter walls.

Partially furnished high quality renovated 5-bedroom 2-bathroom three-level attic apartment with 2 terraces on the 2nd floor of a fully refurbished and modernized 1928' villa with a lift and a 500 m² garden in the prestigious part of Prague 6, Hanspaulka. Peaceful area with lots of greenery and good amenities, with easy access to the bus, tram or metro, food shopping, the international schools, and the city center. The first level includes a spacious entrance hall with terrace access, a large living room with a fully fitted open kitchen and terrace access, guest bedroom (or study), shower bathroom with toilet, and utility room. The second floor has three bedrooms, walk-in closet, and a full bathroom (incl. massage tub and massage shower). The third floor features an open attic bedroom and utility room. Beautiful green views, beautiful garden, pantry, air-conditioning in most rooms, French windows, wood floors, security door, gas boiler, TV, alarm, audio entry phone. Can be unfurnished. Garage plus one parking space on the plot included. Common building charges and utilities CZK 7000/month.