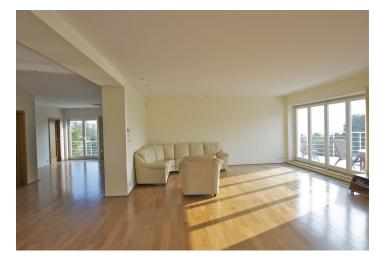

\* Area of the unit according to the Civil Code. The area consists of the sum total area of the entire unit bounded by perimeter walls.

Partially furnished high quality renovated 5-bedroom 2-bathroom three-level attic apartment with 2 terraces on the 2nd floor of a fully refurbished and modernized 1928' villa with a lift and a 500 m² garden in the prestigious part of Prague 6, Hanspaulka. Peaceful area with lots of greenery and good amenities, with easy access to the bus, tram or metro, food shopping, the international schools, and the city center. The first level includes a spacious entrance hall with terrace access, a large living room with a fully fitted open kitchen and terrace access, guest bedroom (or study), shower bathroom with toilet, and utility room. The second floor has three bedrooms, walk-in closet, and a full bathroom (incl. massage tub and massage shower). The third floor features an open attic bedroom and utility room. Beautiful green views, beautiful garden, pantry, air-conditioning in most rooms, French windows, wood floors, security door, gas boiler, TV, alarm, audio entry phone. Can be unfurnished. Garage plus one parking space on the plot included. Common building charges and utilities CZK 7000/month.