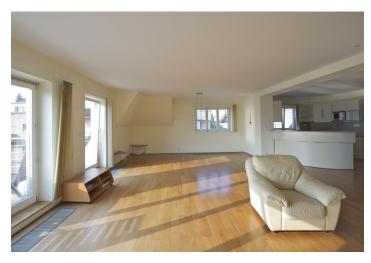

\* Area of the unit according to the Civil Code. The area consists of the sum total area of the entire unit bounded by perimeter walls.

Partially furnished high quality renovated 5-bedroom 2-bathroom three-level attic apartment with 2 terraces on the 2nd floor of a fully refurbished and modernized 1928' villa with a lift and a 500 m² garden in the prestigious part of Prague 6, Hanspaulka. Peaceful area with lots of greenery and good amenities, with easy access to the bus, tram or metro, food shopping, the international schools, and the city center. The first level includes a spacious entrance hall with terrace access, a large living room with a fully fitted open kitchen and terrace access, guest bedroom (or study), shower bathroom with toilet, and utility room. The second floor has three bedrooms, walk-in closet, and a full bathroom (incl. massage tub and massage shower). The third floor features an open attic bedroom and utility room. Beautiful green views, beautiful garden, pantry, air-conditioning in most rooms, French windows, wood floors, security door, gas boiler, TV, alarm, audio entry phone. Can be unfurnished. Garage plus one parking space on the plot included. Common building charges and utilities CZK 7000/month.