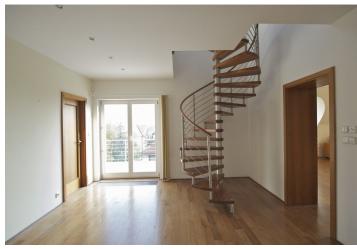

\* Area of the unit according to the Civil Code. The area consists of the sum total area of the entire unit bounded by perimeter walls.

Partially furnished high quality renovated 5-bedroom 2-bathroom three-level attic apartment with 2 terraces on the 2nd floor of a fully refurbished and modernized 1928' villa with a lift and a 500 m² garden in the prestigious part of Prague 6, Hanspaulka. Peaceful area with lots of greenery and good amenities, with easy access to the bus, tram or metro, food shopping, the international schools, and the city center. The first level includes a spacious entrance hall with terrace access, a large living room with a fully fitted open kitchen and terrace access, guest bedroom (or study), shower bathroom with toilet, and utility room. The second floor has three bedrooms, walk-in closet, and a full bathroom (incl. massage tub and massage shower). The third floor features an open attic bedroom and utility room. Beautiful green views, beautiful garden, pantry, air-conditioning in most rooms, French windows, wood floors, security door, gas boiler, TV, alarm, audio entry phone. Can be unfurnished. Garage plus one parking space on the plot included. Common building charges and utilities CZK 7000/month.