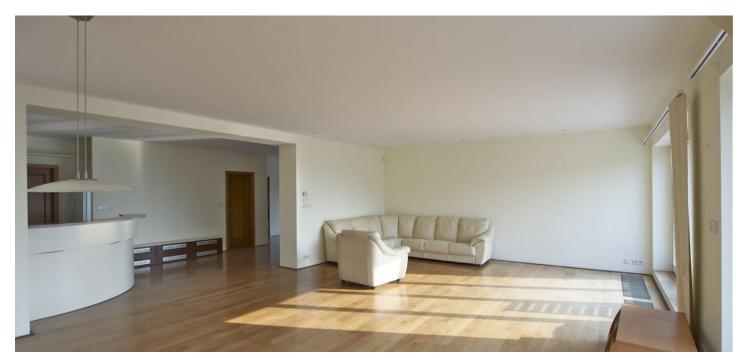

\* Area of the unit according to the Civil Code. The area consists of the sum total area of the entire unit bounded by perimeter walls.

Partially furnished high quality renovated 5-bedroom 2-bathroom three-level attic apartment with 2 terraces on the 2nd floor of a fully refurbished and modernized 1928' villa with a lift and a 500 m² garden in the prestigious part of Prague 6, Hanspaulka. Peaceful area with lots of greenery and good amenities, with easy access to the bus, tram or metro, food shopping, the international schools, and the city center. The first level includes a spacious entrance hall with terrace access, a large living room with a fully fitted open kitchen and terrace access, guest bedroom (or study), shower bathroom with toilet, and utility room. The second floor has three bedrooms, walk-in closet, and a full bathroom (incl. massage tub and massage shower). The third floor features an open attic bedroom and utility room. Beautiful green views, beautiful garden, pantry, air-conditioning in most rooms, French windows, wood floors, security door, gas boiler, TV, alarm, audio entry phone. Can be unfurnished. Garage plus one parking space on the plot included. Common building charges and utilities CZK 7000/month.