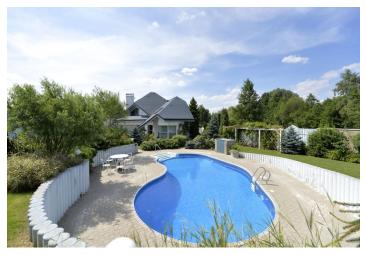

Spacious 4-bedroom 2-bathroom flat with a terrace on the first floor of a free standing family house with a landscaped garden and outdoor swimming pool, located in a quiet zone convenient to the international schools in Libuš, Modřany and Kunratice (Prague 4).

The apartment has living room with dining area, fireplace and terrace access and a separate fully fitted kitchen. The master bedroom is situated separately with a shower bathroom (double sink, bidet, toilet), guest toilet and boiler room. There are three more bedrooms, full family bathroom, and another guest toilet. Garden, swimming pool and sauna available.

Built-in storage, parquet and carpeted floors, insect nets, gas boiler, dishwasher, satellite TV connection, audio entry phone. The tenants are free to use basement storage space, sauna as well as the pool and barbecue in the garden. Garden and swimming pool maintenance included. Utilities approx. CZK 5,000/month.