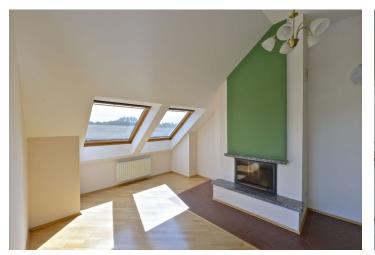

The apartment has living room with dining area, fireplace and terrace access and a separate fully fitted kitchen. The master bedroom is situated separately with a shower bathroom (double sink, bidet, toilet), guest toilet and boiler room. There are three more bedrooms, full family bathroom, and another guest toilet. Garden, swimming pool and sauna available.