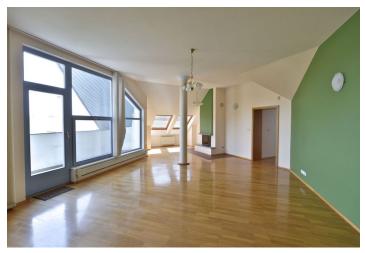

The apartment has living room with dining area, fireplace and terrace access and a separate fully fitted kitchen. The master bedroom is situated separately with a shower bathroom (double sink, bidet, toilet), guest toilet and boiler room. There are three more bedrooms, full family bathroom, and another guest toilet. Garden, swimming pool and sauna available.