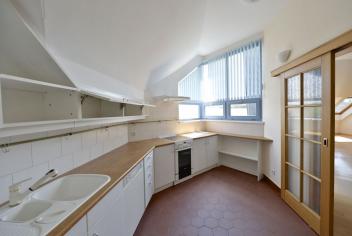

The apartment has living room with dining area, fireplace and terrace access and a separate fully fitted kitchen. The master bedroom is situated separately with a shower bathroom (double sink, bidet, toilet), guest toilet and boiler room. There are three more bedrooms, full family bathroom, and another guest toilet. Garden, swimming pool and sauna available.

Built-in storage, parquet and carpeted floors, insect nets, gas boiler, dishwasher, satellite TV connection, audio entry phone. The tenants are free to use basement storage space, sauna as well as the pool and barbecue in the garden. Garden and swimming pool maintenance included. Utilities approx. CZK 5,000/month.