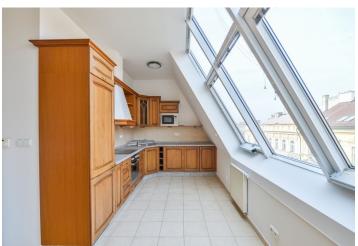

\* Area of the unit according to the Civil Code. The area consists of the sum total area of the entire unit bounded by perimeter walls.

This modern air-conditioned split-level unfurnished apartment situated on the 5th and 6th floor of a beautifully renovated Art Nouveau building with an elevator and preserved original features. Riegrovy sady park and a metro station are nearby.

The apartment boasts large atelier windows along a spacious living room, with an adjacent kitchen corner - modern and fully equipped. There are 3 stylish bathrooms - one on the first level (shower, bidet, toilet), 2 en-suite on the second level (bathtub, toilet, shower, toilet) together with 2 bedrooms, storage, and a utility room.