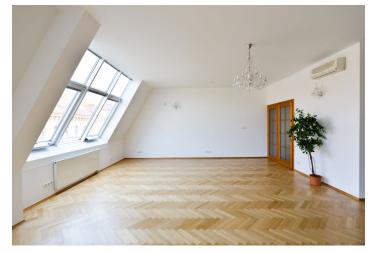

The apartment boasts large atelier windows along a spacious living room, with an adjacent kitchen corner - modern and fully equipped. There are 3 stylish bathrooms - one on the first level (shower, bidet, toilet), 2 en-suite on the second level (bathtub, toilet, shower, toilet) together with 2 bedrooms, storage, and a utility room.