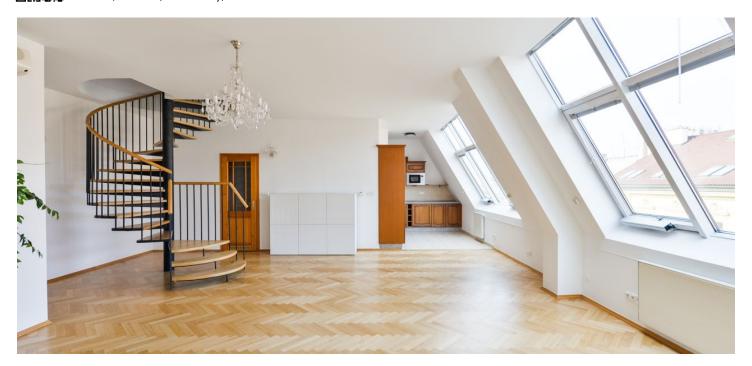

\* Area of the unit according to the Civil Code. The area consists of the sum total area of the entire unit bounded by perimeter walls.

This modern air-conditioned split-level unfurnished apartment situated on the 5th and 6th floor of a beautifully renovated Art Nouveau building with an elevator and preserved original features. Riegrovy sady park and a metro station are nearby.

The apartment boasts large atelier windows along a spacious living room, with an adjacent kitchen corner - modern and fully equipped. There are 3 stylish bathrooms - one on the first level (shower, bidet, toilet), 2 en-suite on the second level (bathtub, toilet, shower, toilet) together with 2 bedrooms, storage, and a utility room.