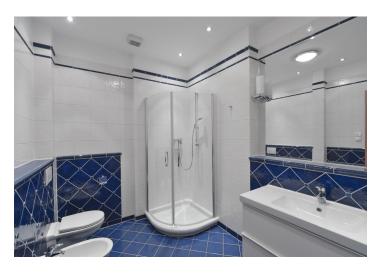

The apartment boasts large atelier windows along a spacious living room, with an adjacent kitchen corner - modern and fully equipped. There are 3 stylish bathrooms - one on the first level (shower, bidet, toilet), 2 en-suite on the second level (bathtub, toilet, shower, toilet) together with 2 bedrooms, storage, and a utility room.