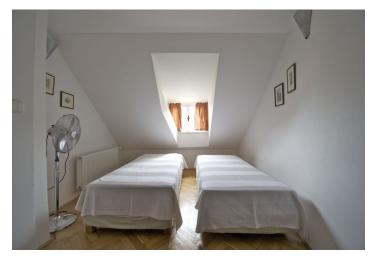

\* Area of the unit according to the Civil Code. The area consists of the sum total area of the entire unit bounded by perimeter walls.

Exceptional romantic location just beneath the Prague Castle. This fully furnished spacious 2-bedroom apartment is situated on the 3rd floor of a 13th century building rebuilt in the 15th century and recently reconstructed to offer modern style of living, with lots of preserved original features. Located in a quiet cobblestone street with an open view of the Petřín Gardens and Tower, moments from the Strahov Monastery and within walking distance of Malá Strana sights. A few minute walk to trams on Pohořelec Square. The apartment has living room with a wonderful view, fully fitted kitchen, large master bedroom, attic bedroom on the gallery plus a small study, bathroom with bath tub and toilet, and entry hall. Parquet floors, wood ceilings, washer, dishwasher, microwave, Internet, audio entry phone. No lift. Situated in the Prague Castle area surrounded by history, this location is ideal for those who want to have a true experience of living in one of the most beautiful and historically preserved cities in Europe. Monthly deposit for services CZK