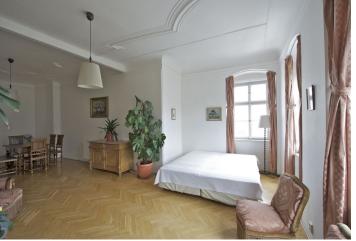

\* Area of the unit according to the Civil Code. The area consists of the sum total area of the entire unit bounded by perimeter walls.

Exceptional romantic location just beneath the Prague Castle. This fully furnished spacious 2-bedroom apartment is situated on the 3rd floor of a 13th century building rebuilt in the 15th century and recently reconstructed to offer modern style of living, with lots of preserved original features. Located in a quiet cobblestone street with an open view of the Petřín Gardens and Tower, moments from the Strahov Monastery and within walking distance of Malá Strana sights. A few minute walk to trams on Pohořelec Square. The apartment has living room with a wonderful view, fully fitted kitchen, large master bedroom, attic bedroom on the gallery plus a small study, bathroom with bath tub and toilet, and entry hall. Parquet floors, wood ceilings, washer, dishwasher, microwave, Internet, audio entry phone. No lift. Situated in the Prague Castle area surrounded by history, this location is ideal for those who want to have a true experience of living in one of the most beautiful and historically preserved cities in Europe. Monthly deposit for services CZK