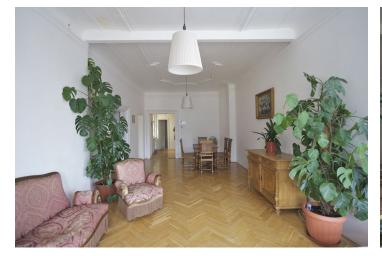

\* Area of the unit according to the Civil Code. The area consists of the sum total area of the entire unit bounded by perimeter walls.

Exceptional romantic location just beneath the Prague Castle. This fully furnished spacious 2-bedroom apartment is situated on the 3rd floor of a 13th century building rebuilt in the 15th century and recently reconstructed to offer modern style of living, with lots of preserved original features. Located in a quiet cobblestone street with an open view of the Petřín Gardens and Tower, moments from the Strahov Monastery and within walking distance of Malá Strana sights. A few minute walk to trams on Pohořelec Square. The apartment has living room with a wonderful view, fully fitted kitchen, large master bedroom, attic bedroom on the gallery plus a small study, bathroom with bath tub and toilet, and entry hall. Parquet floors, wood ceilings, washer, dishwasher, microwave, Internet, audio entry phone. No lift. Situated in the Prague Castle area surrounded by history, this location is ideal for those who want to have a true experience of living in one of the most beautiful and historically preserved cities in Europe. Monthly deposit for services CZK