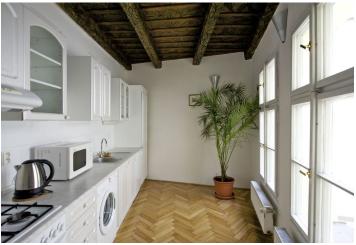

\* Area of the unit according to the Civil Code. The area consists of the sum total area of the entire unit bounded by perimeter walls.

Exceptional romantic location just beneath the Prague Castle. This fully furnished spacious 2-bedroom apartment is situated on the 3rd floor of a 13th century building rebuilt in the 15th century and recently reconstructed to offer modern style of living, with lots of preserved original features. Located in a quiet cobblestone street with an open view of the Petřín Gardens and Tower, moments from the Strahov Monastery and within walking distance of Malá Strana sights. A few minute walk to trams on Pohořelec Square. The apartment has living room with a wonderful view, fully fitted kitchen, large master bedroom, attic bedroom on the gallery plus a small study, bathroom with bath tub and toilet, and entry hall. Parquet floors, wood ceilings, washer, dishwasher, microwave, Internet, audio entry phone. No lift. Situated in the Prague Castle area surrounded by history, this location is ideal for those who want to have a true experience of living in one of the most beautiful and historically preserved cities in Europe. Monthly deposit for services CZK