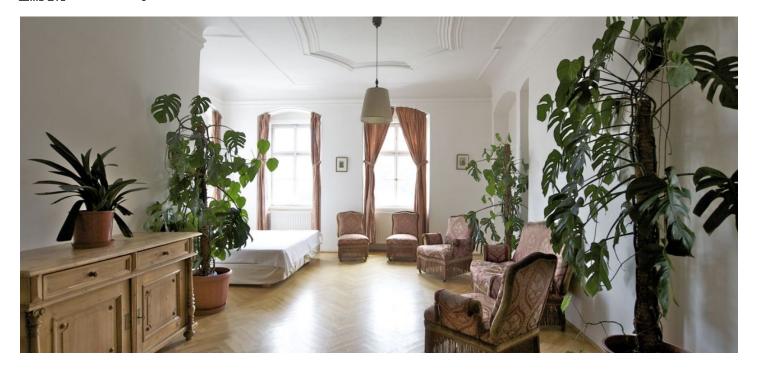

\* Area of the unit according to the Civil Code. The area consists of the sum total area of the entire unit bounded by perimeter walls.

Exceptional romantic location just beneath the Prague Castle. This fully furnished spacious 2-bedroom apartment is situated on the 3rd floor of a 13th century building rebuilt in the 15th century and recently reconstructed to offer modern style of living, with lots of preserved original features. Located in a quiet cobblestone street with an open view of the Petřín Gardens and Tower, moments from the Strahov Monastery and within walking distance of Malá Strana sights. A few minute walk to trams on Pohořelec Square. The apartment has living room with a wonderful view, fully fitted kitchen, large master bedroom, attic bedroom on the gallery plus a small study, bathroom with bath tub and toilet, and entry hall. Parquet floors, wood ceilings, washer, dishwasher, microwave, Internet, audio entry phone. No lift. Situated in the Prague Castle area surrounded by history, this location is ideal for those who want to have a true experience of living in one of the most beautiful and historically preserved cities in Europe. Monthly deposit for services CZK