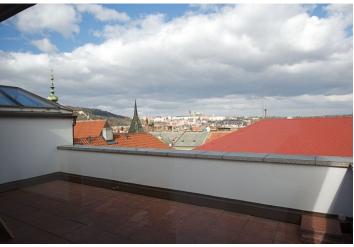

\* Area of the unit according to the Civil Code. The area consists of the sum total area of the entire unit bounded by perimeter walls.

This stunning furnished 2-bedroom 2-bathroom split-level apartment on the top 5th floor of a renovated building with lift is located only a few steps from Karlovo Náměstí Square and within walking distance of the Old Town centre. The apartment benefits from modern features including high quality fixtures and fittings and a lovely 15 m<sup>2</sup> terrace with amazing views of the Prague Castle and Petřín Hill. It is furnished with stylish furniture, designed with much attention to detail, and air-conditioned. Downstairs is a fully fitted open plan kitchen connected to a bright living room with fireplace, bedroom with en-suite bathroom, a separate toilet, entry hall with built-in wardrobe, and storage space under the stairs. Upstairs (unfurnished) is an open space suitable for guest bedroom or study, shower bathroom, and heated winter garden leading to the terrace. Alarm that can be connected to a security agency, TV, satellite TV connection, telephone line, high speed Internet, washer/dryer, blinds. Shopping and other amenities in the neighborhood. Convenient to public transportation - B-line metro and tram stop only a 3 minute walk. Water, gas and electricity CZK 5000/month.