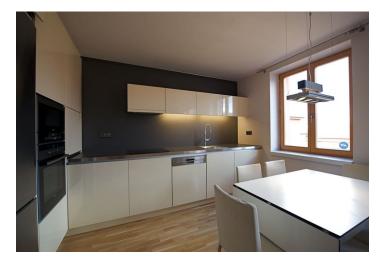

\* Area of the unit according to the Civil Code. The area consists of the sum total area of the entire unit bounded by perimeter walls.

This stunning furnished 2-bedroom 2-bathroom split-level apartment on the top 5th floor of a renovated building with lift is located only a few steps from Karlovo Náměstí Square and within walking distance of the Old Town centre. The apartment benefits from modern features including high quality fixtures and fittings and a lovely 15 m<sup>2</sup> terrace with amazing views of the Prague Castle and Petřín Hill. It is furnished with stylish furniture, designed with much attention to detail, and air-conditioned. Downstairs is a fully fitted open plan kitchen connected to a bright living room with fireplace, bedroom with en-suite bathroom, a separate toilet, entry hall with built-in wardrobe, and storage space under the stairs. Upstairs (unfurnished) is an open space suitable for guest bedroom or study, shower bathroom, and heated winter garden leading to the terrace. Alarm that can be connected to a security agency, TV, satellite TV connection, telephone line, high speed Internet, washer/dryer, blinds. Shopping and other amenities in the neighborhood. Convenient to public transportation - B-line metro and tram stop only a 3 minute walk. Water, gas and electricity CZK 5000/month.