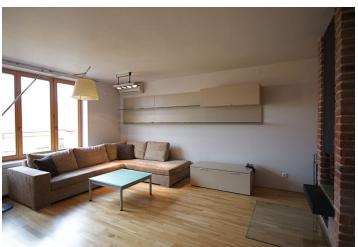

\* Area of the unit according to the Civil Code. The area consists of the sum total area of the entire unit bounded by perimeter walls.

This stunning furnished 2-bedroom 2-bathroom split-level apartment on the top 5th floor of a renovated building with lift is located only a few steps from Karlovo Náměstí Square and within walking distance of the Old Town centre. The apartment benefits from modern features including high quality fixtures and fittings and a lovely 15 m<sup>2</sup> terrace with amazing views of the Prague Castle and Petřín Hill. It is furnished with stylish furniture, designed with much attention to detail, and air-conditioned. Downstairs is a fully fitted open plan kitchen connected to a bright living room with fireplace, bedroom with en-suite bathroom, a separate toilet, entry hall with built-in wardrobe, and storage space under the stairs. Upstairs (unfurnished) is an open space suitable for guest bedroom or study, shower bathroom, and heated winter garden leading to the terrace. Alarm that can be connected to a security agency, TV, satellite TV connection, telephone line, high speed Internet, washer/dryer, blinds. Shopping and other amenities in the neighborhood. Convenient to public transportation - B-line metro and tram stop only a 3 minute walk. Water, gas and electricity CZK 5000/month.