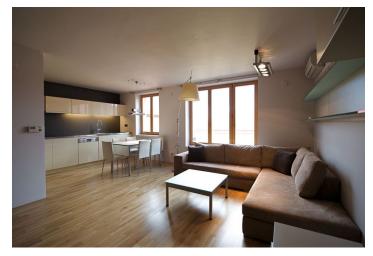

\* Area of the unit according to the Civil Code. The area consists of the sum total area of the entire unit bounded by perimeter walls.

This stunning furnished 2-bedroom 2-bathroom split-level apartment on the top 5th floor of a renovated building with lift is located only a few steps from Karlovo Náměstí Square and within walking distance of the Old Town centre. The apartment benefits from modern features including high quality fixtures and fittings and a lovely 15 m<sup>2</sup> terrace with amazing views of the Prague Castle and Petřín Hill. It is furnished with stylish furniture, designed with much attention to detail, and air-conditioned. Downstairs is a fully fitted open plan kitchen connected to a bright living room with fireplace, bedroom with en-suite bathroom, a separate toilet, entry hall with built-in wardrobe, and storage space under the stairs. Upstairs (unfurnished) is an open space suitable for guest bedroom or study, shower bathroom, and heated winter garden leading to the terrace. Alarm that can be connected to a security agency, TV, satellite TV connection, telephone line, high speed Internet, washer/dryer, blinds. Shopping and other amenities in the neighborhood. Convenient to public transportation - B-line metro and tram stop only a 3 minute walk. Water, gas and electricity CZK 5000/month.