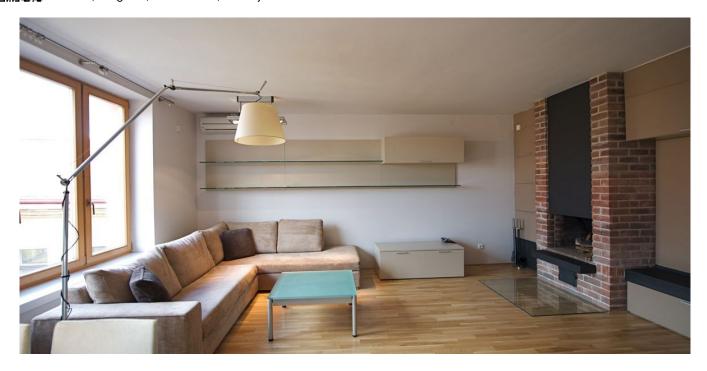

\* Area of the unit according to the Civil Code. The area consists of the sum total area of the entire unit bounded by perimeter walls.

This stunning furnished 2-bedroom 2-bathroom split-level apartment on the top 5th floor of a renovated building with lift is located only a few steps from Karlovo Náměstí Square and within walking distance of the Old Town centre. The apartment benefits from modern features including high quality fixtures and fittings and a lovely 15 m<sup>2</sup> terrace with amazing views of the Prague Castle and Petřín Hill. It is furnished with stylish furniture, designed with much attention to detail, and air-conditioned. Downstairs is a fully fitted open plan kitchen connected to a bright living room with fireplace, bedroom with en-suite bathroom, a separate toilet, entry hall with built-in wardrobe, and storage space under the stairs. Upstairs (unfurnished) is an open space suitable for guest bedroom or study, shower bathroom, and heated winter garden leading to the terrace. Alarm that can be connected to a security agency, TV, satellite TV connection, telephone line, high speed Internet, washer/dryer, blinds. Shopping and other amenities in the neighborhood. Convenient to public transportation - B-line metro and tram stop only a 3 minute walk. Water, gas and electricity CZK 5000/month.