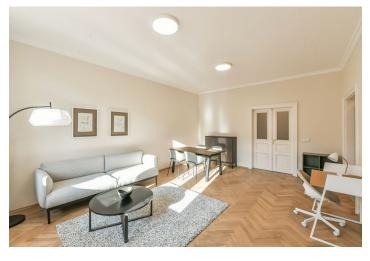

\* Area of the unit according to the Civil Code. The area consists of the sum total area of the entire unit bounded by perimeter walls.

This bright, comfortable 1-bedroom apartment with a balcony is situated on the third floor of an elegantly styled and beautifully maintained Art Nouveau building with an elevator, preserved original details, and a green back yard. Located on a quiet street offering secure living in one of the most dynamically developing districts in Prague, with very quick access to the city center, just moments from the Křižíkova metro station and tram stop.

The interior includes a living room with a charming balcony, a fully fitted and equipped open plan kitchen, one bedroom, a walk-in closet, a spacious bathroom (bathtub, sink, bidet, toilet), a storage closet, and an entry hall.

Oak parquet floors, tiles, washer, dryer, dishwasher, alarm, wiring for cable/satellite TV, underfloor heating in the bathroom. Building amenities include security cameras throughout the building, central heating, and an elevator.