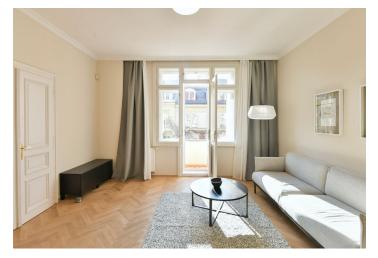

\* Area of the unit according to the Civil Code. The area consists of the sum total area of the entire unit bounded by perimeter walls.

This bright, comfortable 1-bedroom apartment with a balcony is situated on the third floor of an elegantly styled and beautifully maintained Art Nouveau building with an elevator, preserved original details, and a green back yard. Located on a quiet street offering secure living in one of the most dynamically developing districts in Prague, with very quick access to the city center, just moments from the Křižíkova metro station and tram stop.

The interior includes a living room with a charming balcony, a fully fitted and equipped open plan kitchen, one bedroom, a walk-in closet, a spacious bathroom (bathtub, sink, bidet, toilet), a storage closet, and an entry hall.

Oak parquet floors, tiles, washer, dryer, dishwasher, alarm, wiring for cable/satellite TV, underfloor heating in the bathroom. Building amenities include security cameras throughout the building, central heating, and an elevator.