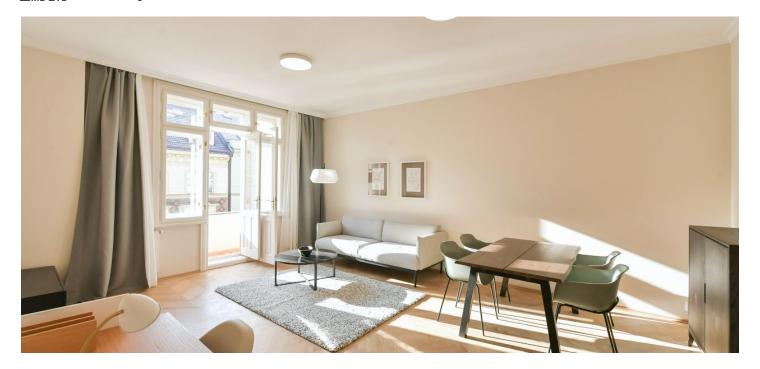

\* Area of the unit according to the Civil Code. The area consists of the sum total area of the entire unit bounded by perimeter walls.

This bright, comfortable 1-bedroom apartment with a balcony is situated on the third floor of an elegantly styled and beautifully maintained Art Nouveau building with an elevator, preserved original details, and a green back yard. Located on a quiet street offering secure living in one of the most dynamically developing districts in Prague, with very quick access to the city center, just moments from the Křižíkova metro station and tram stop.

The interior includes a living room with a charming balcony, a fully fitted and equipped open plan kitchen, one bedroom, a walk-in closet, a spacious bathroom (bathtub, sink, bidet, toilet), a storage closet, and an entry hall.

Oak parquet floors, tiles, washer, dryer, dishwasher, alarm, wiring for cable/satellite TV, underfloor heating in the bathroom. Building amenities include security cameras throughout the building, central heating, and an elevator.