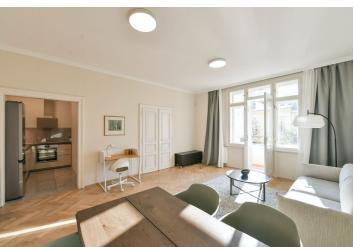

\* Area of the unit according to the Civil Code. The area consists of the sum total area of the entire unit bounded by perimeter walls.

This bright, comfortable 1-bedroom apartment with a balcony is situated on the third floor of an elegantly styled and beautifully maintained Art Nouveau building with an elevator, preserved original details, and a green back yard. Located on a quiet street offering secure living in one of the most dynamically developing districts in Prague, with very quick access to the city center, just moments from the Křižíkova metro station and tram stop.

The interior includes a living room with a charming balcony, a fully fitted and equipped open plan kitchen, one bedroom, a walk-in closet, a spacious bathroom (bathtub, sink, bidet, toilet), a storage closet, and an entry hall.

Oak parquet floors, tiles, washer, dryer, dishwasher, alarm, wiring for cable/satellite TV, underfloor heating in the bathroom. Building amenities include security cameras throughout the building, central heating, and an elevator.