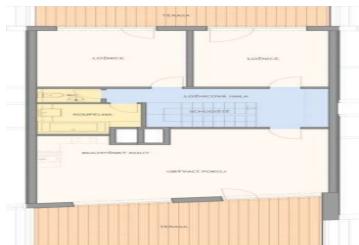

\* Area of the unit according to the Civil Code. The area consists of the sum total area of the entire unit bounded by perimeter walls.

Modern and bright, three-bedroom, two-bath, 6th floor duplex features high ceilings, double-height windows and two terraces (37,5 sq.m) with panoramic views. Located on the river in the center of Prague in one of the most dynamically developing districts, Karlin, and a 2 minute walk to the nearest tennis court or fitness club. With the distinctive design concept of the award-winning architects Safer, Hajek, and Associates, this residential development is truly unique. Creative interiors by the renowned designer Barbora Skorpilova feature quality materials, flooring, designer bathroom equipment, and offer a wide choice of custom made kitchens. Building amenities include a 24-hour bilingual reception desk, delightful shops, a café with patio bar on ground floor, a Japanese-style courtyard garden, and secure underground parking. Additional services such as laundry and cleaning are also available on request. The price includes private cellar and 2 garage parking. The price is subject to VAT