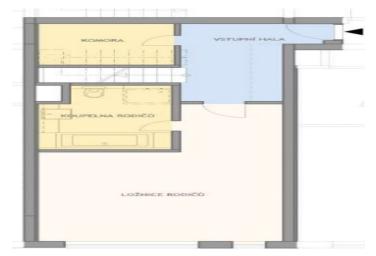

\* Area of the unit according to the Civil Code. The area consists of the sum total area of the entire unit bounded by perimeter walls.

Modern and bright, three-bedroom, two-bath, 6th floor duplex features high ceilings, double-height windows and two terraces (37,5 sq.m) with panoramic views. Located on the river in the center of Prague in one of the most dynamically developing districts, Karlin, and a 2 minute walk to the nearest tennis court or fitness club. With the distinctive design concept of the award-winning architects Safer, Hajek, and Associates, this residential development is truly unique. Creative interiors by the renowned designer Barbora Skorpilova feature quality materials, flooring, designer bathroom equipment, and offer a wide choice of custom made kitchens. Building amenities include a 24-hour bilingual reception desk, delightful shops, a café with patio bar on ground floor, a Japanese-style courtyard garden, and secure underground parking. Additional services such as laundry and cleaning are also available on request. The price includes private cellar and 2 garage parking. The price is subject to VAT