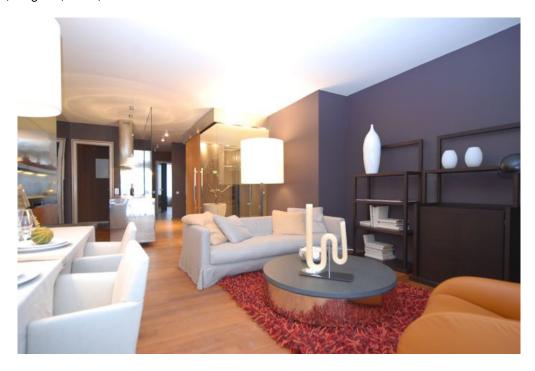

\* Area of the unit according to the Civil Code. The area consists of the sum total area of the entire unit bounded by perimeter walls.

Modern and bright, three-bedroom, two-bath, 6th floor duplex features high ceilings, double-height windows and two terraces (37,5 sq.m) with panoramic views. Located on the river in the center of Prague in one of the most dynamically developing districts, Karlin, and a 2 minute walk to the nearest tennis court or fitness club. With the distinctive design concept of the award-winning architects Safer, Hajek, and Associates, this residential development is truly unique. Creative interiors by the renowned designer Barbora Skorpilova feature quality materials, flooring, designer bathroom equipment, and offer a wide choice of custom made kitchens. Building amenities include a 24-hour bilingual reception desk, delightful shops, a café with patio bar on ground floor, a Japanese-style courtyard garden, and secure underground parking. Additional services such as laundry and cleaning are also available on request. The price includes private cellar and 2 garage parking. The price is subject to VAT