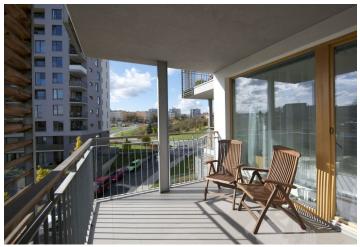

\* Size of the unit according to the Housing Act. The area consists of the sum total of the internal area of every room. This tastefully furnished apartment redesigned by an architect with a 9 m<sup>2</sup> terrace and green views is situated on the 3rd floor of the modern Zelené město development, with a camera system, underground parking, and children's playgrounds. The high-standard apartment is located in a quiet green neighborhood on the border of Hrdlořezy, Prague 9, and Žižkov, Prague 3, with tram and bus connections to the city center or metro (the nearest metro station is Palmovka). Complete services and amenities are available within easy reach.

The bright interior features a bedroom with a **walk-in closet**, a living room with a fully fitted open plan kitchen, a bathroom including a bathtub, a separate toilet, and an entrance hall. The covered **terrace** is accessible from both main rooms.