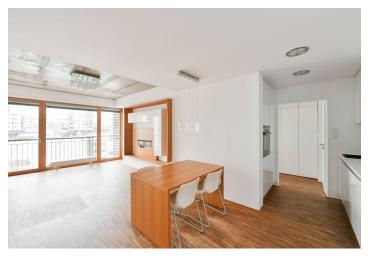

\* Size of the unit according to the Housing Act. The area consists of the sum total of the internal area of every room. This tastefully furnished apartment redesigned by an architect with a 9 m<sup>2</sup> terrace and green views is situated on the 3rd floor of the modern Zelené město development, with a camera system, underground parking, and children's playgrounds. The high-standard apartment is located in a quiet green neighborhood on the border of Hrdlořezy, Prague 9, and Žižkov, Prague 3, with tram and bus connections to the city center or metro (the nearest metro station is Palmovka). Complete services and amenities are available within easy reach.

The bright interior features a bedroom with a **walk-in closet**, a living room with a fully fitted open plan kitchen, a bathroom including a bathtub, a separate toilet, and an entrance hall. The covered **terrace** is accessible from both main rooms.

Hardwood oak mosaic floors, tiles, security entry door, concrete ceiling with a crystal chandelier, floor-to-ceiling windows, built-in wardrobes and storage, LED lighting, blinds, washing machine, Schüller kitchen with Siemens appliances, dishwasher, cellar, elevator, pram and bike storage. A garage parking space is included.