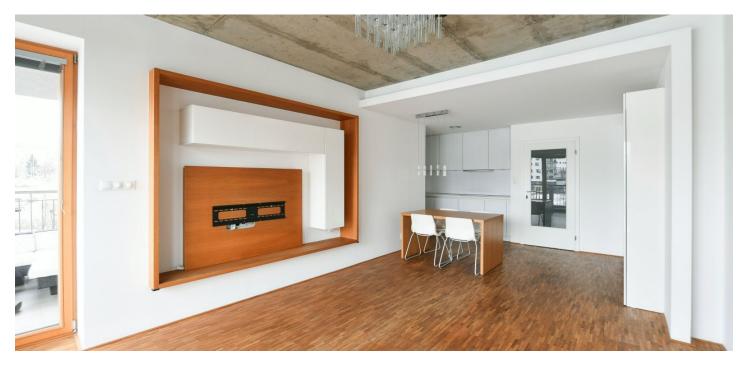

\* Size of the unit according to the Housing Act. The area consists of the sum total of the internal area of every room. This tastefully furnished apartment redesigned by an architect with a 9 m<sup>2</sup> terrace and green views is situated on the 3rd floor of the modern Zelené město development, with a camera system, underground parking, and children's playgrounds. The high-standard apartment is located in a quiet green neighborhood on the border of Hrdlořezy, Prague 9, and Žižkov, Prague 3, with tram and bus connections to the city center or metro (the nearest metro station is Palmovka). Complete services and amenities are available within easy reach.

The bright interior features a bedroom with a **walk-in closet**, a living room with a fully fitted open plan kitchen, a bathroom including a bathtub, a separate toilet, and an entrance hall. The covered **terrace** is accessible from both main rooms.

Hardwood oak mosaic floors, tiles, security entry door, concrete ceiling with a crystal chandelier, floor-to-ceiling windows, built-in wardrobes and storage, LED lighting, blinds, washing machine, Schüller kitchen with Siemens appliances, dishwasher, cellar, elevator, pram and bike storage. A garage parking space is included.