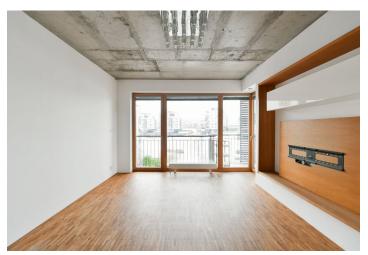

\* Size of the unit according to the Housing Act. The area consists of the sum total of the internal area of every room. This tastefully furnished apartment redesigned by an architect with a 9 m<sup>2</sup> terrace and green views is situated on the 3rd floor of the modern Zelené město development, with a camera system, underground parking, and children's playgrounds. The high-standard apartment is located in a quiet green neighborhood on the border of Hrdlořezy, Prague 9, and Žižkov, Prague 3, with tram and bus connections to the city center or metro (the nearest metro station is Palmovka). Complete services and amenities are available within easy reach.

Hardwood oak mosaic floors, tiles, security entry door, concrete ceiling with a crystal chandelier, floor-to-ceiling windows, built-in wardrobes and storage, LED lighting, blinds, washing machine, Schüller kitchen with Siemens appliances, dishwasher, cellar, elevator, pram and bike storage. A garage parking space is included.