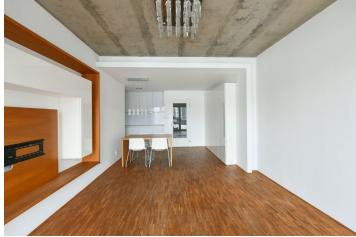

\* Size of the unit according to the Housing Act. The area consists of the sum total of the internal area of every room. This tastefully furnished apartment redesigned by an architect with a 9 m<sup>2</sup> terrace and green views is situated on the 3rd floor of the modern Zelené město development, with a camera system, underground parking, and children's playgrounds. The high-standard apartment is located in a quiet green neighborhood on the border of Hrdlořezy, Prague 9, and Žižkov, Prague 3, with tram and bus connections to the city center or metro (the nearest metro station is Palmovka). Complete services and amenities are available within easy reach.

The bright interior features a bedroom with a **walk-in closet**, a living room with a fully fitted open plan kitchen, a bathroom including a bathtub, a separate toilet, and an entrance hall. The covered **terrace** is accessible from both main rooms.

Hardwood oak mosaic floors, tiles, security entry door, concrete ceiling with a crystal chandelier, floor-to-ceiling windows, built-in wardrobes and storage, LED lighting, blinds, washing machine, Schüller kitchen with Siemens appliances, dishwasher, cellar, elevator, pram and bike storage. A garage parking space is included.