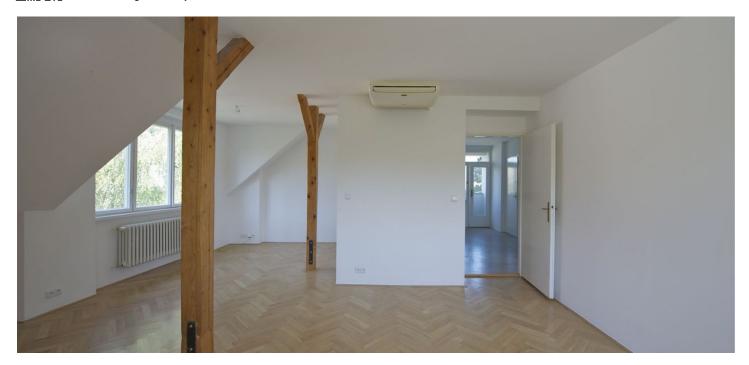

\* Area of the unit according to the Civil Code. The area consists of the sum total area of the entire unit bounded by perimeter walls.

Air-conditioned top floor 1 bedroom flat with a balcony in a tastefully renovated 1930's villa in one of the most prestigious villa areas in Prague. Just a short walk to the Dejvická metro station, within easy reach of the city center as well as the airport.

The apartment comprises a hall with a garden facing balcony, spacious living room, fully fitted kitchen, bedroom, full bathroom, storage room with skylight (possible to arrange as a small study) and a guest toilet. The second room is best used as an occasional bedroom.

The flat is equipped with alarm, cable TV connection, ISDN, audio entry phone, parquet and tile floors, washer, dishwasher, microwave, and it has an attic storage room. The villa has a lovely common garden. Common building charges CZK 5500/month. Electricity and gas will be transferred to the tenant.