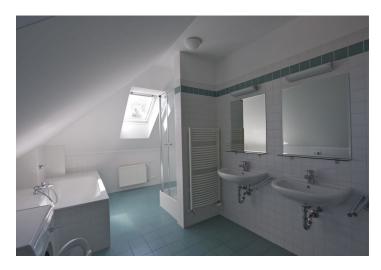

The apartment comprises a hall with a garden facing balcony, spacious living room, fully fitted kitchen, bedroom, full bathroom, storage room with skylight (possible to arrange as a small study) and a guest toilet. The second room is best used as an occasional bedroom.