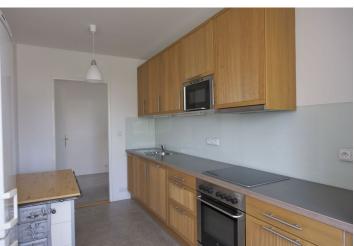

The apartment comprises a hall with a garden facing balcony, spacious living room, fully fitted kitchen, bedroom, full bathroom, storage room with skylight (possible to arrange as a small study) and a guest toilet. The second room is best used as an occasional bedroom.

The flat is equipped with alarm, cable TV connection, ISDN, audio entry phone, parquet and tile floors, washer, dishwasher, microwave, and it has an attic storage room. The villa has a lovely common garden. Common building charges CZK 5500/month. Electricity and gas will be transferred to the tenant.