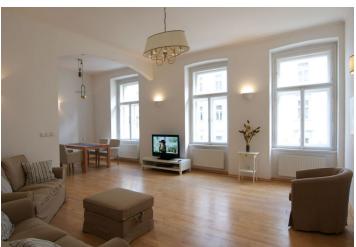

\* Area of the unit according to the Civil Code. The area consists of the sum total area of the entire unit bounded by perimeter walls.

Bright refurbished fully furnished 2nd floor 2-bedroom flat with terrace situated in a renovated building with lift, in the popular residential neighborhood close to Wenceslas Square (8 min. walk).

The flat has fully fitted kitchen open to a large living room, master bedroom with built-in wardrobes, walk-in closet and a 10 m² terrace facing the courtyard, bathroom with stall shower, bath tub and toilet, 2nd/guest bedroom, guest toilet, spacious entry hall, and storage room.