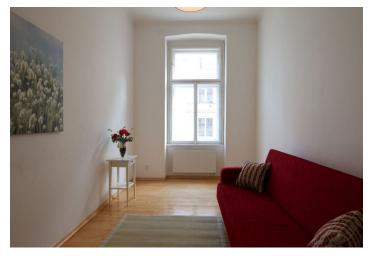

The flat has fully fitted kitchen open to a large living room, master bedroom with built-in wardrobes, walk-in closet and a 10 m² terrace facing the courtyard, bathroom with stall shower, bath tub and toilet, 2nd/guest bedroom, guest toilet, spacious entry hall, and storage room.