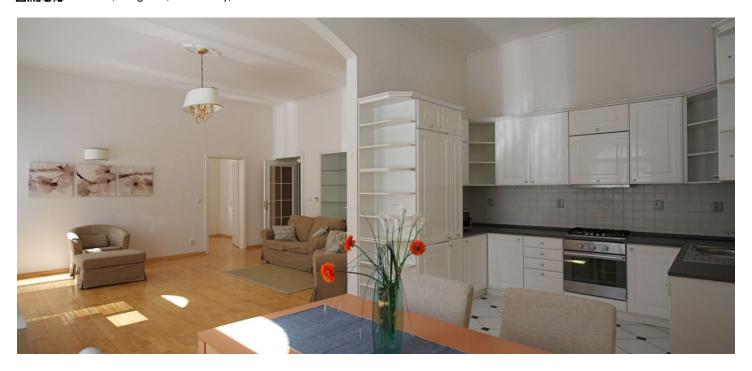

\* Area of the unit according to the Civil Code. The area consists of the sum total area of the entire unit bounded by perimeter walls.

Bright refurbished fully furnished 2nd floor 2-bedroom flat with terrace situated in a renovated building with lift, in the popular residential neighborhood close to Wenceslas Square (8 min. walk).

The flat has fully fitted kitchen open to a large living room, master bedroom with built-in wardrobes, walk-in closet and a 10 m² terrace facing the courtyard, bathroom with stall shower, bath tub and toilet, 2nd/guest bedroom, guest toilet, spacious entry hall, and storage room.

Parquet, laminated and tile floors, high ceilings, built-in storage, security door, video entry phone, flat screen TV, telephone line, Astra satellite reception, Internet, washer, dishwasher, microwave. Easy access to shopping, quality dining and entertainment as well as public transportation (metro and trams 500 m). Courtyard garage parking in the building next door at extra charge. Utilities CZK 4.200/month (water, electricity, heating). Available from October 2013.