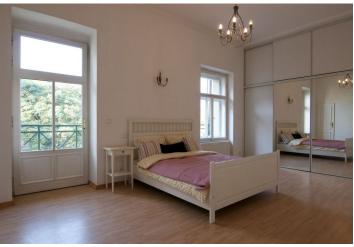

\* Area of the unit according to the Civil Code. The area consists of the sum total area of the entire unit bounded by perimeter walls.

Bright refurbished fully furnished 2nd floor 2-bedroom flat with terrace situated in a renovated building with lift, in the popular residential neighborhood close to Wenceslas Square (8 min. walk).

The flat has fully fitted kitchen open to a large living room, master bedroom with built-in wardrobes, walk-in closet and a 10 m² terrace facing the courtyard, bathroom with stall shower, bath tub and toilet, 2nd/guest bedroom, guest toilet, spacious entry hall, and storage room.

Parquet, laminated and tile floors, high ceilings, built-in storage, security door, video entry phone, flat screen TV, telephone line, Astra satellite reception, Internet, washer, dishwasher, microwave. Easy access to shopping, quality dining and entertainment as well as public transportation (metro and trams 500 m). Courtyard garage parking in the building next door at extra charge. Utilities CZK 4.200/month (water, electricity, heating). Available from October 2013.