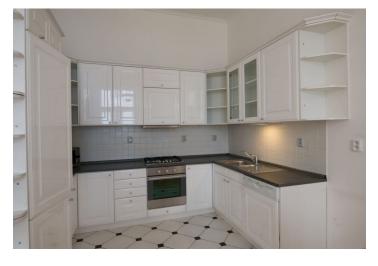

The flat has fully fitted kitchen open to a large living room, master bedroom with built-in wardrobes, walk-in closet and a 10 m² terrace facing the courtyard, bathroom with stall shower, bath tub and toilet, 2nd/guest bedroom, guest toilet, spacious entry hall, and storage room.