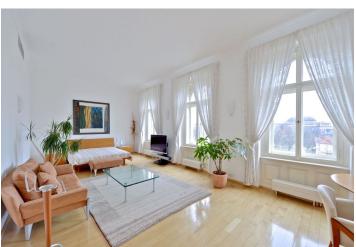

\* Area of the unit according to the Civil Code. The area consists of the sum total area of the entire unit bounded by perimeter walls.

Boasting an indoor swimming pool, roof terrace and a wonderful location on the Vltava riverbank, this is a top standard fully furnished 3-bedroom 3-bathroom penthouse. Situated on the third floor of a meticulously refurbished traditional building with a lift, an indoor swimming pool, sauna and garage parking. Centrally located within walking distance of Malá Strana, the Kampa Island and the Old Town.

This unique duplex features, on two lower floors, three bedrooms all with ensuite bathrooms and walk-in closets, a large living room with a fireplace, a fully fitted and equipped kitchen, dining room, a large walk-in closet, laundry room, a guest toilet, and a spacious entry hall. The third floor includes a heated swimming pool with a retractable cover plus two large sitting areas, shower, toilet, and access to the roof terrace providing panoramic views of Prague incl. the Prague Castle, Petřín Hill, and the National Theater.

High quality materials and finishes, air-conditioning, washer, dryer, Miele kitchen appliances, TVs, audio system, video entry phone, alarm and more. Common building charges and utilities CZK 30,000 per month. Cleaning service can be provided twice a week at CZK 15,000 per month.