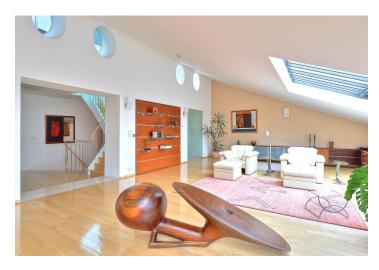

\* Area of the unit according to the Civil Code. The area consists of the sum total area of the entire unit bounded by perimeter walls.

Boasting an indoor swimming pool, roof terrace and a wonderful location on the Vltava riverbank, this is a top standard fully furnished 3-bedroom 3-bathroom penthouse. Situated on the third floor of a meticulously refurbished traditional building with a lift, an indoor swimming pool, sauna and garage parking. Centrally located within walking distance of Malá Strana, the Kampa Island and the Old Town.

This unique duplex features, on two lower floors, three bedrooms all with ensuite bathrooms and walk-in closets, a large living room with a fireplace, a fully fitted and equipped kitchen, dining room, a large walk-in closet, laundry room, a guest toilet, and a spacious entry hall. The third floor includes a heated swimming pool with a retractable cover plus two large sitting areas, shower, toilet, and access to the roof terrace providing panoramic views of Prague incl. the Prague Castle, Petřín Hill, and the National Theater.

High quality materials and finishes, air-conditioning, washer, dryer, Miele kitchen appliances, TVs, audio system, video entry phone, alarm and more. Common building charges and utilities CZK 30,000 per month. Cleaning service can be provided twice a week at CZK 15,000 per month.