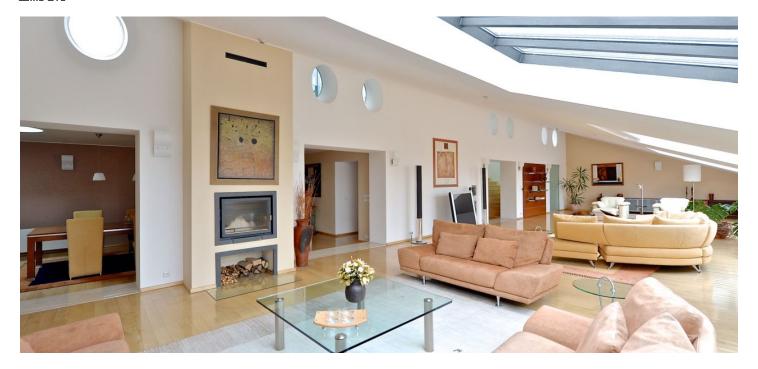

\* Area of the unit according to the Civil Code. The area consists of the sum total area of the entire unit bounded by perimeter walls.

Boasting an indoor swimming pool, roof terrace and a wonderful location on the Vltava riverbank, this is a top standard fully furnished 3-bedroom 3-bathroom penthouse. Situated on the third floor of a meticulously refurbished traditional building with a lift, an indoor swimming pool, sauna and garage parking. Centrally located within walking distance of Malá Strana, the Kampa Island and the Old Town.

This unique duplex features, on two lower floors, three bedrooms all with ensuite bathrooms and walk-in closets, a large living room with a fireplace, a fully fitted and equipped kitchen, dining room, a large walk-in closet, laundry room, a guest toilet, and a spacious entry hall. The third floor includes a heated swimming pool with a retractable cover plus two large sitting areas, shower, toilet, and access to the roof terrace providing panoramic views of Prague incl. the Prague Castle, Petřín Hill, and the National Theater.

High quality materials and finishes, air-conditioning, washer, dryer, Miele kitchen appliances, TVs, audio system, video entry phone, alarm and more. Common building charges and utilities CZK 30,000 per month. Cleaning service can be provided twice a week at CZK 15,000 per month.