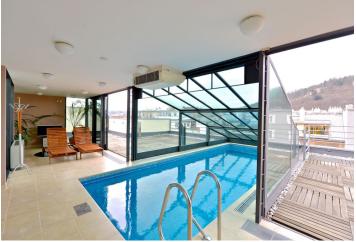

\* Area of the unit according to the Civil Code. The area consists of the sum total area of the entire unit bounded by perimeter walls.

Boasting an indoor swimming pool, roof terrace and a wonderful location on the Vltava riverbank, this is a top standard fully furnished 3-bedroom 3-bathroom penthouse. Situated on the third floor of a meticulously refurbished traditional building with a lift, an indoor swimming pool, sauna and garage parking. Centrally located within walking distance of Malá Strana, the Kampa Island and the Old Town.

This unique duplex features, on two lower floors, three bedrooms all with ensuite bathrooms and walk-in closets, a large living room with a fireplace, a fully fitted and equipped kitchen, dining room, a large walk-in closet, laundry room, a guest toilet, and a spacious entry hall. The third floor includes a heated swimming pool with a retractable cover plus two large sitting areas, shower, toilet, and access to the roof terrace providing panoramic views of Prague incl. the Prague Castle, Petřín Hill, and the National Theater.