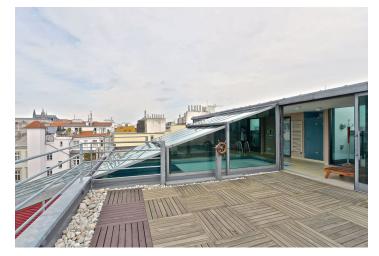

\* Area of the unit according to the Civil Code. The area consists of the sum total area of the entire unit bounded by perimeter walls.

Boasting an indoor swimming pool, roof terrace and a wonderful location on the Vltava riverbank, this is a top standard fully furnished 3-bedroom 3-bathroom penthouse. Situated on the third floor of a meticulously refurbished traditional building with a lift, an indoor swimming pool, sauna and garage parking. Centrally located within walking distance of Malá Strana, the Kampa Island and the Old Town.

This unique duplex features, on two lower floors, three bedrooms all with ensuite bathrooms and walk-in closets, a large living room with a fireplace, a fully fitted and equipped kitchen, dining room, a large walk-in closet, laundry room, a guest toilet, and a spacious entry hall. The third floor includes a heated swimming pool with a retractable cover plus two large sitting areas, shower, toilet, and access to the roof terrace providing panoramic views of Prague incl. the Prague Castle, Petřín Hill, and the National Theater.