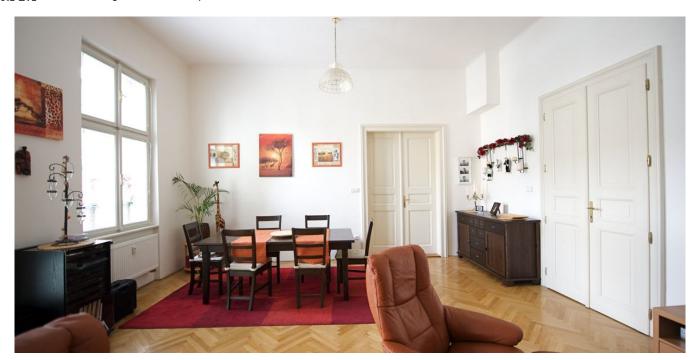

\* Area of the unit according to the Civil Code. The area consists of the sum total area of the entire unit bounded by perimeter walls.

Spacious renovated 2-bedroom 2-bathroom apartment with a terrace on the 3rd floor in a completely refurbished late 19th century building, with lift. Located in a trendy and lively central residential district of Prague, steps from Wenceslas Square (5 min. walk) and the Old Town. Guaranteed tranquility despite the central location.

With traditional lines, the flat features a well proportioned living room (46 m<sup>2</sup> ) with terrace, fully equipped kitchen, walk-in closet with a small laundry room, and extra toilet.

Solid wood parquet flooring and tiles, central gas heating, audio entry phone, satellite TV connection, and cellar (15 m²). One garage parkng space in the courtyard garage is included in the rent. Monthly deposit for building services at CZK 6000 includes water and heat. Electricity is billed separately. UNFURNISHED.