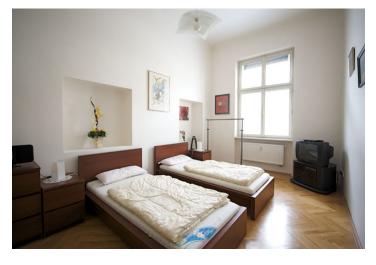

## Apartment Two-bedroom (3+1)

€ 1133 | CZK 28 000

134 m², Prague 2, Vinohrady, Balbínova

## **Apartment Two-bedroom (3+1)**

€ 1 133 I CZK 28 000

134 m², Prague 2, Vinohrady, Balbínova

| Total area     | 139 m²                               |
|----------------|--------------------------------------|
| Floor area*    | 134 m²                               |
| Terrace        | 5 m²                                 |
| Parking        | Garage parking included in the rent. |
| Garage         | Yes                                  |
| Cellar         | Yes                                  |
| Service price  | 6000 CZK Not included                |
| PENB           | G                                    |
| Reference nu   | <b>nber</b> 11903                    |
| Available from | Immediately                          |