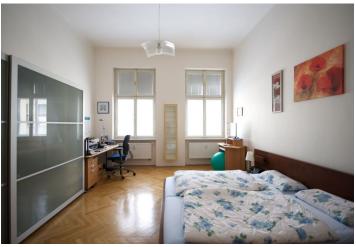

\* Area of the unit according to the Civil Code. The area consists of the sum total area of the entire unit bounded by perimeter walls.

Spacious renovated 2-bedroom 2-bathroom apartment with a terrace on the 3rd floor in a completely refurbished late 19th century building, with lift. Located in a trendy and lively central residential district of Prague, steps from Wenceslas Square (5 min. walk) and the Old Town. Guaranteed tranquility despite the central location.

With traditional lines, the flat features a well proportioned living room (46 m<sup>2</sup> ) with terrace, fully equipped kitchen, walk-in closet with a small laundry room, and extra toilet.

Solid wood parquet flooring and tiles, central gas heating, audio entry phone, satellite TV connection, and cellar (15 m²). One garage parkng space in the courtyard garage is included in the rent. Monthly deposit for building services at CZK 6000 includes water and heat. Electricity is billed separately. UNFURNISHED.