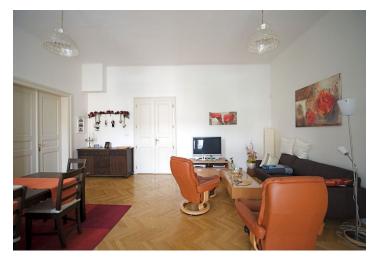

\* Area of the unit according to the Civil Code. The area consists of the sum total area of the entire unit bounded by perimeter walls.

Spacious renovated 2-bedroom 2-bathroom apartment with a terrace on the 3rd floor in a completely refurbished late 19th century building, with lift. Located in a trendy and lively central residential district of Prague, steps from Wenceslas Square (5 min. walk) and the Old Town. Guaranteed tranquility despite the central location.

With traditional lines, the flat features a well proportioned living room (46 m<sup>2</sup> ) with terrace, fully equipped kitchen, walk-in closet with a small laundry room, and extra toilet.

Solid wood parquet flooring and tiles, central gas heating, audio entry phone, satellite TV connection, and cellar (15 m²). One garage parkng space in the courtyard garage is included in the rent. Monthly deposit for building services at CZK 6000 includes water and heat. Electricity is billed separately. UNFURNISHED.