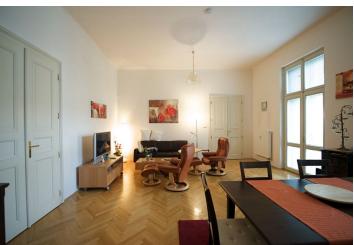

\* Area of the unit according to the Civil Code. The area consists of the sum total area of the entire unit bounded by perimeter walls.

Spacious renovated 2-bedroom 2-bathroom apartment with a terrace on the 3rd floor in a completely refurbished late 19th century building, with lift. Located in a trendy and lively central residential district of Prague, steps from Wenceslas Square (5 min. walk) and the Old Town. Guaranteed tranquility despite the central location.

With traditional lines, the flat features a well proportioned living room (46 m<sup>2</sup> ) with terrace, fully equipped kitchen, walk-in closet with a small laundry room, and extra toilet.

Solid wood parquet flooring and tiles, central gas heating, audio entry phone, satellite TV connection, and cellar (15 m²). One garage parkng space in the courtyard garage is included in the rent. Monthly deposit for building services at CZK 6000 includes water and heat. Electricity is billed separately. UNFURNISHED.