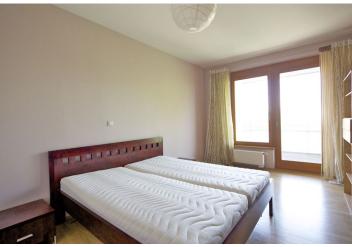

The flat has living room with dining area, fully fitted open plan kitchen and full glass wall with access to the terrace, bedroom with a clothes closet and terrace access, bathroom with bath tub, sink and toilet, guest toilet with sink, and entry hall.

Parquet floors and tiles, security door, washer, satellite connection, video entry phone. Cellar, lift. Nice views of the surrounding greenery. Good connection to the city center (tram, bus). Convenient to the international schools in Prague 5 and 6. Common building charges and deposit for utilities CZK 7,000 (common areas maintenance, reception, heating, water, electricity).