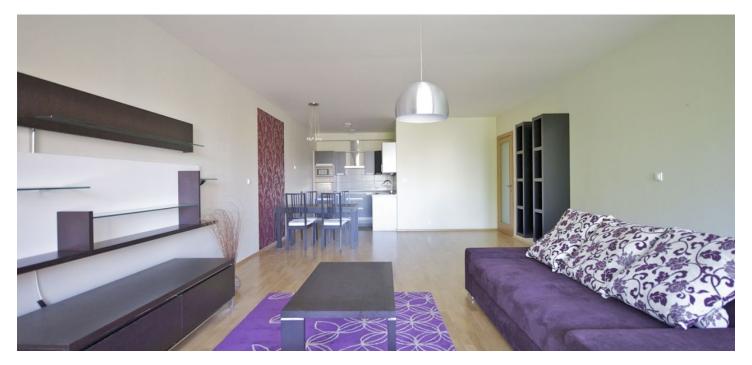

The flat has living room with dining area, fully fitted open plan kitchen and full glass wall with access to the terrace, bedroom with a clothes closet and terrace access, bathroom with bath tub, sink and toilet, guest toilet with sink, and entry hall.

Parquet floors and tiles, security door, washer, satellite connection, video entry phone. Cellar, lift. Nice views of the surrounding greenery. Good connection to the city center (tram, bus). Convenient to the international schools in Prague 5 and 6. Common building charges and deposit for utilities CZK 7,000 (common areas maintenance, reception, heating, water, electricity).