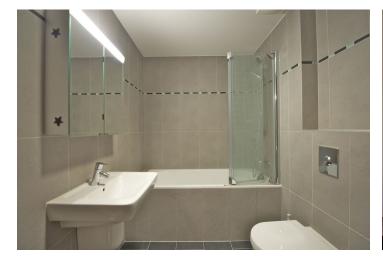

The flat has living room with dining area, fully fitted open plan kitchen and full glass wall with access to the terrace, bedroom with a clothes closet and terrace access, bathroom with bath tub, sink and toilet, guest toilet with sink, and entry hall.