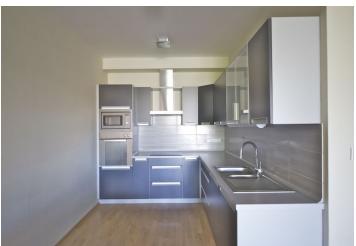

The flat has living room with dining area, fully fitted open plan kitchen and full glass wall with access to the terrace, bedroom with a clothes closet and terrace access, bathroom with bath tub, sink and toilet, guest toilet with sink, and entry hall.