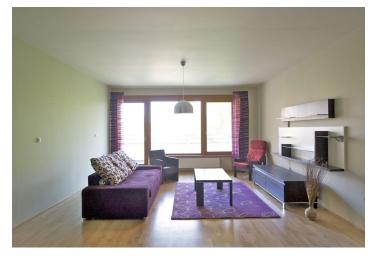

The flat has living room with dining area, fully fitted open plan kitchen and full glass wall with access to the terrace, bedroom with a clothes closet and terrace access, bathroom with bath tub, sink and toilet, guest toilet with sink, and entry hall.

Parquet floors and tiles, security door, washer, satellite connection, video entry phone. Cellar, lift. Nice views of the surrounding greenery. Good connection to the city center (tram, bus). Convenient to the international schools in Prague 5 and 6. Common building charges and deposit for utilities CZK 7,000 (common areas maintenance, reception, heating, water, electricity).