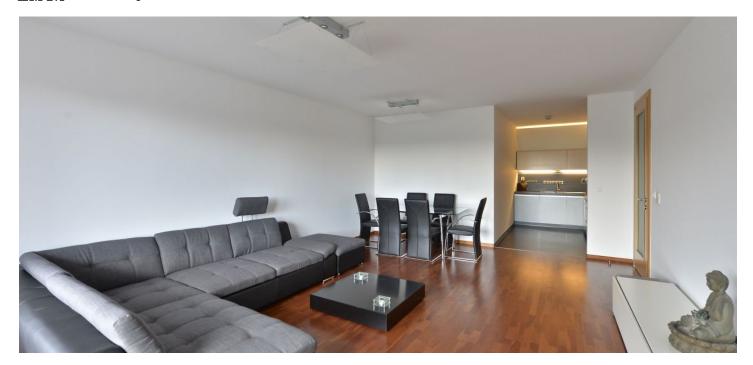

\* Area of the unit according to the Civil Code. The area consists of the sum total area of the entire unit bounded by perimeter walls.

Furnished 2-bedroom flat with 2 balconies providing green views on the fifth floor with lift in a modern development on the Vinohrady and Vršovice divide. Conveniently located in the immediate vicinity of the Havlíčkovy sady park, with the Botič stream, children's playground and tennis court round the corner.

The interior features living room with a fully fitted open kitchen and balcony access, two bedrooms - one with a balcony, one with built-in storage (currently furnished as a study), bathroom with tub, walk-in shower and double sink, separate toilet with bidet shower, walk-in closet, and entry hall.

Wood parquet floors, security entry door, French windows, insect nets, storage, washer, dishwasher, central heating, TV, Internet, satellite connection, audio entry phone, cellar. On-site underground garage parking space included. The building amenities include security and camera surveillance system, there is fitness center, swimming pool, sauna, supermarket, and a quality restaurant in the project. Common building charges, heating and water and electricity CZK 5000 per month.