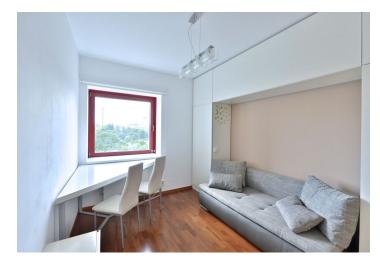

The interior features living room with a fully fitted open kitchen and balcony access, two bedrooms - one with a balcony, one with built-in storage (currently furnished as a study), bathroom with tub, walk-in shower and double sink, separate toilet with bidet shower, walk-in closet, and entry hall.

Wood parquet floors, security entry door, French windows, insect nets, storage, washer, dishwasher, central heating, TV, Internet, satellite connection, audio entry phone, cellar. On-site underground garage parking space included. The building amenities include security and camera surveillance system, there is fitness center, swimming pool, sauna, supermarket, and a quality restaurant in the project. Common building charges, heating and water and electricity CZK 5000 per month.