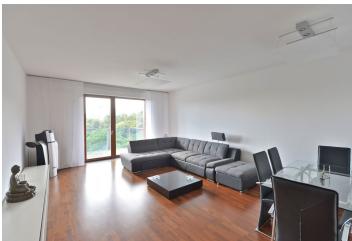

\* Area of the unit according to the Civil Code. The area consists of the sum total area of the entire unit bounded by perimeter walls.

Furnished 2-bedroom flat with 2 balconies providing green views on the fifth floor with lift in a modern development on the Vinohrady and Vršovice divide. Conveniently located in the immediate vicinity of the Havlíčkovy sady park, with the Botič stream, children's playground and tennis court round the corner.

The interior features living room with a fully fitted open kitchen and balcony access, two bedrooms - one with a balcony, one with built-in storage (currently furnished as a study), bathroom with tub, walk-in shower and double sink, separate toilet with bidet shower, walk-in closet, and entry hall.

Wood parquet floors, security entry door, French windows, insect nets, storage, washer, dishwasher, central heating, TV, Internet, satellite connection, audio entry phone, cellar. On-site underground garage parking space included. The building amenities include security and camera surveillance system, there is fitness center, swimming pool, sauna, supermarket, and a quality restaurant in the project. Common building charges, heating and water and electricity CZK 5000 per month.