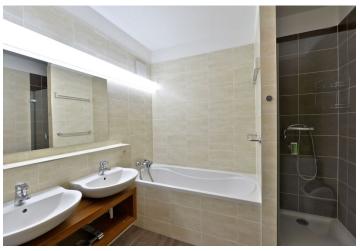

The interior features living room with a fully fitted open kitchen and balcony access, two bedrooms - one with a balcony, one with built-in storage (currently furnished as a study), bathroom with tub, walk-in shower and double sink, separate toilet with bidet shower, walk-in closet, and entry hall.

Wood parquet floors, security entry door, French windows, insect nets, storage, washer, dishwasher, central heating, TV, Internet, satellite connection, audio entry phone, cellar. On-site underground garage parking space included. The building amenities include security and camera surveillance system, there is fitness center, swimming pool, sauna, supermarket, and a quality restaurant in the project. Common building charges, heating and water and electricity CZK 5000 per month.