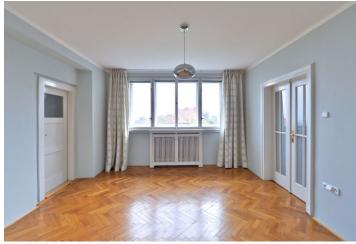

The apartment has a spacious entry hall, living room with views of Prague, two bedrooms, guest bedroom (or a large walk-in closet), study, a fully fitted kitchen with access to the terrace, bathroom with tub, toilet, and a walk-in closet.

New kitchen, new bathroom, solid wood parquet floors, tiles, large windows, built-in wardrobes and storage, washing machine, dishwasher, audio entry phone. Nice views of the surrounding greenery. Garage parking.