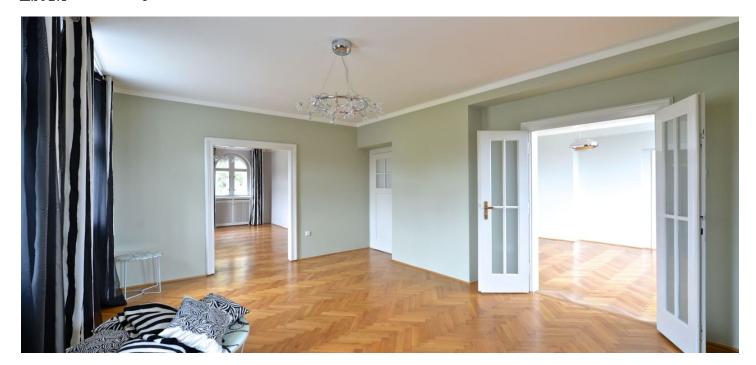

The apartment has a spacious entry hall, living room with views of Prague, two bedrooms, guest bedroom (or a large walk-in closet), study, a fully fitted kitchen with access to the terrace, bathroom with tub, toilet, and a walk-in closet.

New kitchen, new bathroom, solid wood parquet floors, tiles, large windows, built-in wardrobes and storage, washing machine, dishwasher, audio entry phone. Nice views of the surrounding greenery. Garage parking.