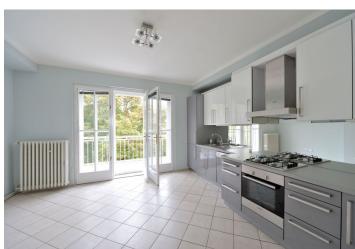

The apartment has a spacious entry hall, living room with views of Prague, two bedrooms, guest bedroom (or a large walk-in closet), study, a fully fitted kitchen with access to the terrace, bathroom with tub, toilet, and a walk-in closet.

New kitchen, new bathroom, solid wood parquet floors, tiles, large windows, built-in wardrobes and storage, washing machine, dishwasher, audio entry phone. Nice views of the surrounding greenery. Garage parking.