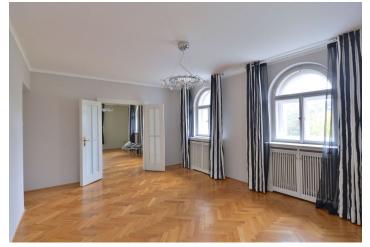

The apartment has a spacious entry hall, living room with views of Prague, two bedrooms, guest bedroom (or a large walk-in closet), study, a fully fitted kitchen with access to the terrace, bathroom with tub, toilet, and a walk-in closet.

New kitchen, new bathroom, solid wood parquet floors, tiles, large windows, built-in wardrobes and storage, washing machine, dishwasher, audio entry phone. Nice views of the surrounding greenery. Garage parking.