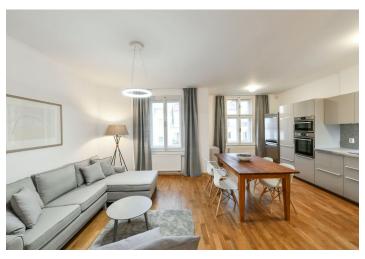

On the lower level, the apartment offers a living room with a fully equipped open plan kitchen, one bedroom with access to the small terrace, a bathroom (bathtub, toilet, bidet), a walk-in closet, and an entry hall. The upper level features 2 bedrooms, the second bathroom (bathtub, double sink, toilet, bidet), and a landing with possible study space. There is access to large terrace from one of the bedrooms and the landing.

Oak parquet floors, **air-conditioning**, storage spaces, washer, dishwasher, alarm, elevator. A garage parking space can be rented in nearby garages at an extra charge.