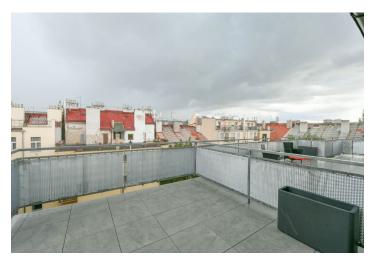

## **Apartment Three-bedroom (4+kk)**

Rented

136 m², Prague 8, Karlín, Křižíkova

| Total area       | 162 m²                                                                                                                                                            |
|------------------|-------------------------------------------------------------------------------------------------------------------------------------------------------------------|
| Floor area*      | 136 m²                                                                                                                                                            |
| Terrace          | 26 m²                                                                                                                                                             |
| Parking rente    | A garage parking space can be<br>ed in nearby garages for an extra<br>charge.                                                                                     |
| Garage           | Yes                                                                                                                                                               |
| Cellar           | -                                                                                                                                                                 |
| Service price    | Common building charges<br>CZK 800/person/month.<br>Deposit for heating and water<br>consumption approx. CZK<br>5,000/month. Electricity is<br>billed separately. |
| PENB             | G                                                                                                                                                                 |
| Reference number | er 11982                                                                                                                                                          |
| Available from   | Immediately                                                                                                                                                       |

On the lower level, the apartment offers a living room with a fully equipped open plan kitchen, one bedroom with access to the small terrace, a bathroom (bathtub, toilet, bidet), a walk-in closet, and an entry hall. The upper level features 2 bedrooms, the second bathroom (bathtub, double sink, toilet, bidet), and a landing with possible study space. There is access to large terrace from one of the bedrooms and the landing.