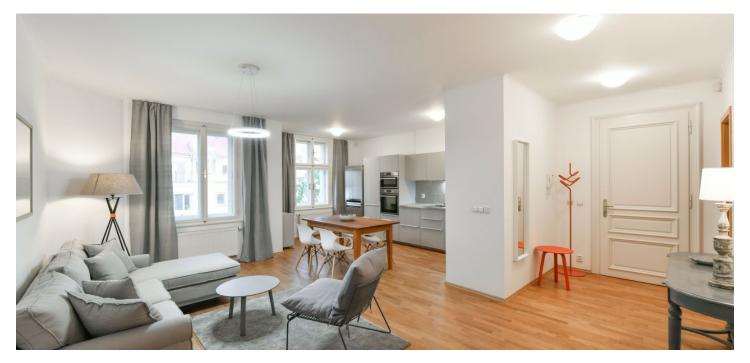

On the lower level, the apartment offers a living room with a fully equipped open plan kitchen, one bedroom with access to the small terrace, a bathroom (bathtub, toilet, bidet), a walk-in closet, and an entry hall. The upper level features 2 bedrooms, the second bathroom (bathtub, double sink, toilet, bidet), and a landing with possible study space. There is access to large terrace from one of the bedrooms and the landing.

Oak parquet floors, **air-conditioning**, storage spaces, washer, dishwasher, alarm, elevator. A garage parking space can be rented in nearby garages at an extra charge.