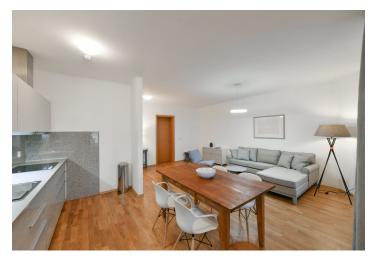

On the lower level, the apartment offers a living room with a fully equipped open plan kitchen, one bedroom with access to the small terrace, a bathroom (bathtub, toilet, bidet), a walk-in closet, and an entry hall. The upper level features 2 bedrooms, the second bathroom (bathtub, double sink, toilet, bidet), and a landing with possible study space. There is access to large terrace from one of the bedrooms and the landing.

Oak parquet floors, **air-conditioning**, storage spaces, washer, dishwasher, alarm, elevator. A garage parking space can be rented in nearby garages at an extra charge.