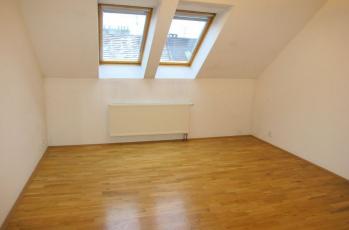

\* Area of the unit according to the Civil Code. The area consists of the sum total area of the entire unit bounded by perimeter walls.

Stylish furnished 4-bedroom 2-bathroom flat with roof terrace and balcony and beautiful views of Prague Castle, on the top 5th floor of this fully renovated Art Nouveau building with lift. Located in the popular Vinohrady residential neighborhood just steps from Riegrovy Sady Park, and a 5 minute walk to Wenceslas Square.

The flat has a living room, fully fitted kitchen, dining room, 4 bedrooms, 2 bathrooms, and 2 separate toilets.

Features include parquet floors throughout, security entrance door, washer, dishwasher, cable TV connection, telephone line and alarm. Common garden in the courtyard available for barbecue. Deposit for common building charges CZK 1800/month. Electricity and gas will be transferred to the tenant man. Despite the photos the apartment is FURNISHED. Available from September, maybe earlier.