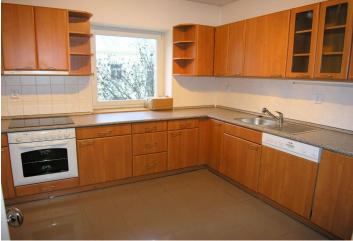

The flat has a living room, fully fitted kitchen, dining room, 4 bedrooms, 2 bathrooms, and 2 separate toilets.

Features include parquet floors throughout, security entrance door, washer, dishwasher, cable TV connection, telephone line and alarm. Common garden in the courtyard available for barbecue. Deposit for common building charges CZK 1800/month. Electricity and gas will be transferred to the tenant man. Despite the photos the apartment is FURNISHED. Available from September, maybe earlier.