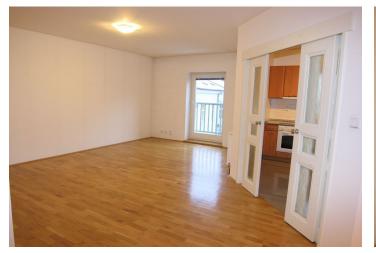

The flat has a living room, fully fitted kitchen, dining room, 4 bedrooms, 2 bathrooms, and 2 separate toilets.

Features include parquet floors throughout, security entrance door, washer, dishwasher, cable TV connection, telephone line and alarm. Common garden in the courtyard available for barbecue. Deposit for common building charges CZK 1800/month. Electricity and gas will be transferred to the tenant man. Despite the photos the apartment is FURNISHED. Available from September, maybe earlier.