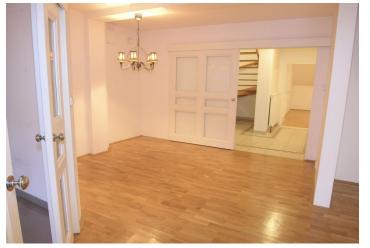

The flat has a living room, fully fitted kitchen, dining room, 4 bedrooms, 2 bathrooms, and 2 separate toilets.

Features include parquet floors throughout, security entrance door, washer, dishwasher, cable TV connection, telephone line and alarm. Common garden in the courtyard available for barbecue. Deposit for common building charges CZK 1800/month. Electricity and gas will be transferred to the tenant man. Despite the photos the apartment is FURNISHED. Available from September, maybe earlier.