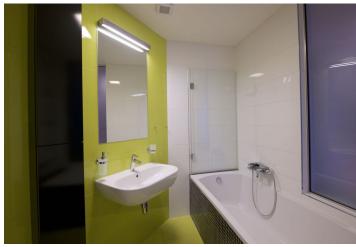

The bright interior includes a fully integrated kitchen open to the living room plus access to the balcony providing nice views, one bedroom with a fitted walk-in closet and balcony access, bathroom with bathtub and toilet, and entry hall with built-in utility cupboard.