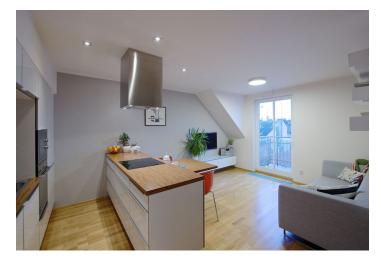

The bright interior includes a fully integrated kitchen open to the living room plus access to the balcony providing nice views, one bedroom with a fitted walk-in closet and balcony access, bathroom with bathtub and toilet, and entry hall with built-in utility cupboard.

Wood parquet floors, security door, gas boiler, washer, dishwasher, microwave, induction cooktop, TV, UPC cable for the Internet, audio entry phone, basement storage unit. Common building charges and water CZK 1000 per month. Gas and electricity will be transferred to the tenant.