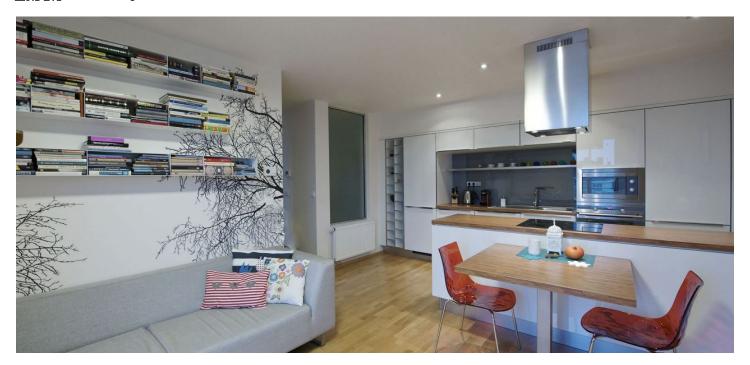

The bright interior includes a fully integrated kitchen open to the living room plus access to the balcony providing nice views, one bedroom with a fitted walk-in closet and balcony access, bathroom with bathtub and toilet, and entry hall with built-in utility cupboard.

Wood parquet floors, security door, gas boiler, washer, dishwasher, microwave, induction cooktop, TV, UPC cable for the Internet, audio entry phone, basement storage unit. Common building charges and water CZK 1000 per month. Gas and electricity will be transferred to the tenant.