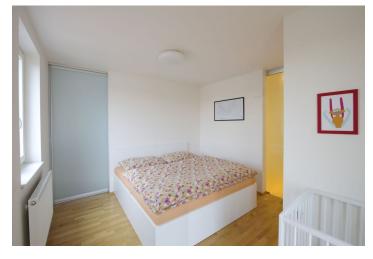

The bright interior includes a fully integrated kitchen open to the living room plus access to the balcony providing nice views, one bedroom with a fitted walk-in closet and balcony access, bathroom with bathtub and toilet, and entry hall with built-in utility cupboard.