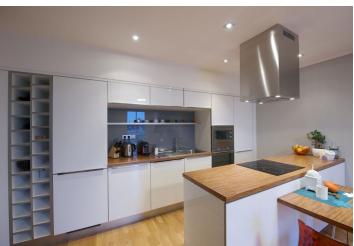

The bright interior includes a fully integrated kitchen open to the living room plus access to the balcony providing nice views, one bedroom with a fitted walk-in closet and balcony access, bathroom with bathtub and toilet, and entry hall with built-in utility cupboard.

Wood parquet floors, security door, gas boiler, washer, dishwasher, microwave, induction cooktop, TV, UPC cable for the Internet, audio entry phone, basement storage unit. Common building charges and water CZK 1000 per month. Gas and electricity will be transferred to the tenant.