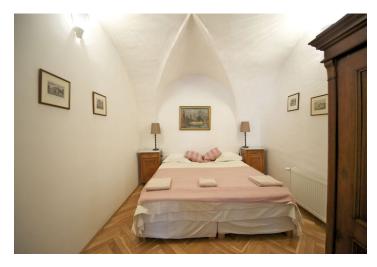

\* Area of the unit according to the Civil Code. The area consists of the sum total area of the entire unit bounded by perimeter walls.

Exceptional romantic location just beneath the Prague Castle. This fully furnished 1-bedroom apartment is situated on the ground floor of a 13th century building rebuilt in the 15th century and recently reconstructed to offer modern style of living, with lots of preserved original features. Located in a quiet cobblestone street with an open view of the Petřín Gardens and Tower, moments from the Strahov Monastery and within walking distance of Malá Strana sights. A few minute walk to trams on Pohořelec Square. The apartment has fully fitted kitchen, living room, one bedroom, and shower bathroom with toilet. Parquet and tile floors, vaulted ceilings, washer, dishwasher, Internet, audio entry phone. Situated in the Prague Castle area surrounded by history, this location is ideal for those who want to have a true experience of living in one of the most beautiful and historically preserved cities in Europe. Monthly deposit for services CZK 3500.