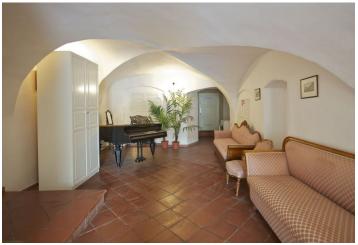

\* Area of the unit according to the Civil Code. The area consists of the sum total area of the entire unit bounded by perimeter walls.

Exceptional romantic location just beneath the Prague Castle. This fully furnished 1-bedroom apartment is situated on the ground floor of a 13th century building rebuilt in the 15th century and recently reconstructed to offer modern style of living, with lots of preserved original features. Located in a quiet cobblestone street with an open view of the Petřín Gardens and Tower, moments from the Strahov Monastery and within walking distance of Malá Strana sights. A few minute walk to trams on Pohořelec Square. The apartment has fully fitted kitchen, living room, one bedroom, and shower bathroom with toilet. Parquet and tile floors, vaulted ceilings, washer, dishwasher, Internet, audio entry phone. Situated in the Prague Castle area surrounded by history, this location is ideal for those who want to have a true experience of living in one of the most beautiful and historically preserved cities in Europe. Monthly deposit for services CZK 3500.