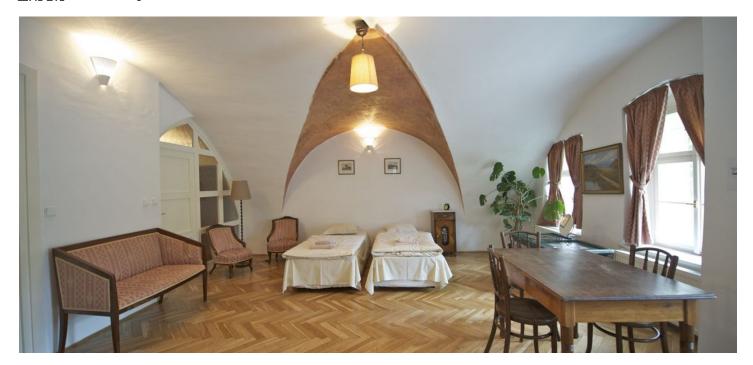

\* Area of the unit according to the Civil Code. The area consists of the sum total area of the entire unit bounded by perimeter walls.

Exceptional romantic location just beneath the Prague Castle. This fully furnished 1-bedroom apartment is situated on the ground floor of a 13th century building rebuilt in the 15th century and recently reconstructed to offer modern style of living, with lots of preserved original features. Located in a quiet cobblestone street with an open view of the Petřín Gardens and Tower, moments from the Strahov Monastery and within walking distance of Malá Strana sights. A few minute walk to trams on Pohořelec Square. The apartment has fully fitted kitchen, living room, one bedroom, and shower bathroom with toilet. Parquet and tile floors, vaulted ceilings, washer, dishwasher, Internet, audio entry phone. Situated in the Prague Castle area surrounded by history, this location is ideal for those who want to have a true experience of living in one of the most beautiful and historically preserved cities in Europe. Monthly deposit for services CZK 3500.