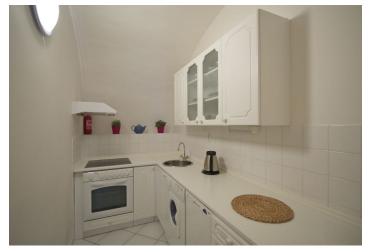

\* Area of the unit according to the Civil Code. The area consists of the sum total area of the entire unit bounded by perimeter walls.

Exceptional romantic location just beneath the Prague Castle. This fully furnished 1-bedroom apartment is situated on the ground floor of a 13th century building rebuilt in the 15th century and recently reconstructed to offer modern style of living, with lots of preserved original features. Located in a quiet cobblestone street with an open view of the Petřín Gardens and Tower, moments from the Strahov Monastery and within walking distance of Malá Strana sights. A few minute walk to trams on Pohořelec Square. The apartment has fully fitted kitchen, living room, one bedroom, and shower bathroom with toilet. Parquet and tile floors, vaulted ceilings, washer, dishwasher, Internet, audio entry phone. Situated in the Prague Castle area surrounded by history, this location is ideal for those who want to have a true experience of living in one of the most beautiful and historically preserved cities in Europe. Monthly deposit for services CZK 3500.