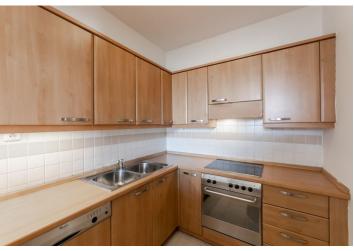

The interior includes a 36 m² living room with a dining area, a fully fitted open plan kitchen and **balcony** access, a bedroom with a full en-suite bathroom, a second bathroom, an additional separate toilet, and an open entrance hall.

**Solid wood parquet floors**, tiles, French windows, security entry door, built-in storage, washing machine, dishwasher, TV, satellite TV connection, chip access to the building. A **garage parking** space is included. Deposit for service charges and utilities: CZK 6,500/month. Available from the end of April 2021.