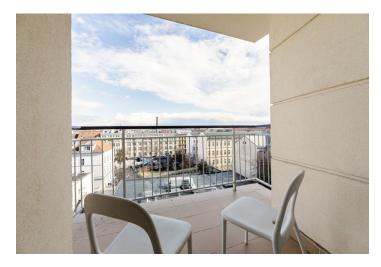

\* Area of the unit according to the Civil Code. The area consists of the sum total area of the entire unit bounded by perimeter walls.

This is a completely furnished 1-bedroom apartment with a balcony and nice views of Prague, on the second floor in a modern gated residential project with underground parking. Located in the immediate vicinity of the French School and Petřín Hill Park, with quick access to shopping and metro, within easy reach of the Prague Castle as well as the city center. Building amenities include a fitness room, a sauna, 24/7 reception, private security and a garden with a playground for children.

The interior includes a 36 m² living room with a dining area, a fully fitted open plan kitchen and **balcony** access, a bedroom with a full en-suite bathroom, a second bathroom, an additional separate toilet, and an open entrance hall.