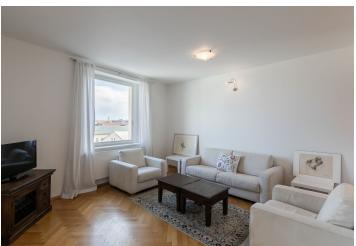

The interior includes a 36 m² living room with a dining area, a fully fitted open plan kitchen and **balcony** access, a bedroom with a full en-suite bathroom, a second bathroom, an additional separate toilet, and an open entrance hall.

**Solid wood parquet floors**, tiles, French windows, security entry door, built-in storage, washing machine, dishwasher, TV, satellite TV connection, chip access to the building. A **garage parking** space is included. Deposit for service charges and utilities: CZK 6,500/month. Available from the end of April 2021.