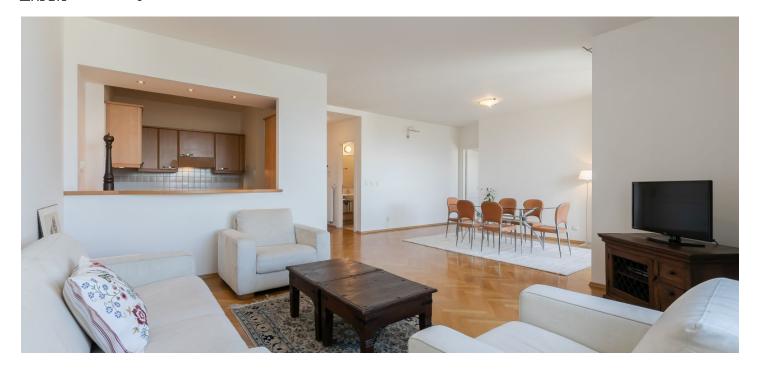

\* Area of the unit according to the Civil Code. The area consists of the sum total area of the entire unit bounded by perimeter walls.

This is a completely furnished 1-bedroom apartment with a balcony and nice views of Prague, on the second floor in a modern gated residential project with underground parking. Located in the immediate vicinity of the French School and Petřín Hill Park, with quick access to shopping and metro, within easy reach of the Prague Castle as well as the city center. Building amenities include a fitness room, a sauna, 24/7 reception, private security and a garden with a playground for children.

The interior includes a 36 m² living room with a dining area, a fully fitted open plan kitchen and **balcony** access, a bedroom with a full en-suite bathroom, a second bathroom, an additional separate toilet, and an open entrance hall.

**Solid wood parquet floors**, tiles, French windows, security entry door, built-in storage, washing machine, dishwasher, TV, satellite TV connection, chip access to the building. A **garage parking** space is included. Deposit for service charges and utilities: CZK 6,500/month. Available from the end of April 2021.