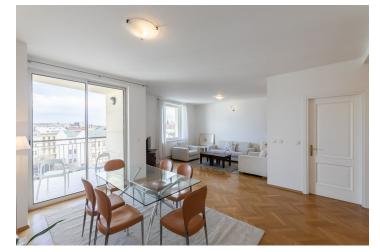

\* Area of the unit according to the Civil Code. The area consists of the sum total area of the entire unit bounded by perimeter walls.

This is a completely furnished 1-bedroom apartment with a balcony and nice views of Prague, on the second floor in a modern gated residential project with underground parking. Located in the immediate vicinity of the French School and Petřín Hill Park, with quick access to shopping and metro, within easy reach of the Prague Castle as well as the city center. Building amenities include a fitness room, a sauna, 24/7 reception, private security and a garden with a playground for children.

The interior includes a 36 m² living room with a dining area, a fully fitted open plan kitchen and **balcony** access, a bedroom with a full en-suite bathroom, a second bathroom, an additional separate toilet, and an open entrance hall.