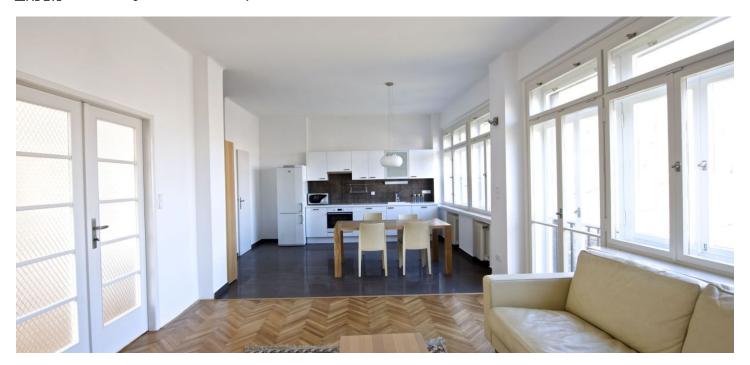

\* Area of the unit according to the Civil Code. The area consists of the sum total area of the entire unit bounded by perimeter walls.

Boasting direct panoramic views of the Prague Castle, this newly fully refurbished partly furnished 2-bedroom flat is situated on the fourth floor of a Functionalist building with a lift. Centrally located under the Petřín Hill park, with great transportation connections, just minutes to the Old Town, Kampa Park and Charles Bridge, and a few more to the Prague Castle.

With airy rooms, the bright interior features living room with a fully fitted open plan kitchen and French windows, two bedrooms, bathroom with tub, bidet and toilet, laundry closet, and a spacious central entry hall.

Preserved original features, pantry, parquet floors and tiles, large windows, security door, built-in wardrobes and storage, washer, dishwasher, microwave, audio entry phone, 8 m² cellar. North east oriented. Common building charges and utilities CZK 6,000/month. Available from August 2017.