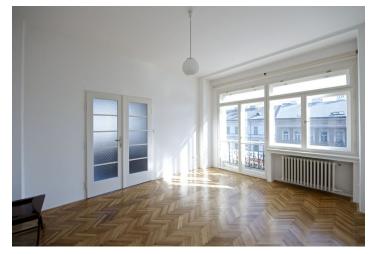

With airy rooms, the bright interior features living room with a fully fitted open plan kitchen and French windows, two bedrooms, bathroom with tub, bidet and toilet, laundry closet, and a spacious central entry hall.

Preserved original features, pantry, parquet floors and tiles, large windows, security door, built-in wardrobes and storage, washer, dishwasher, microwave, audio entry phone, 8 m² cellar. North east oriented. Common building charges and utilities CZK 6,000/month. Available from August 2017.