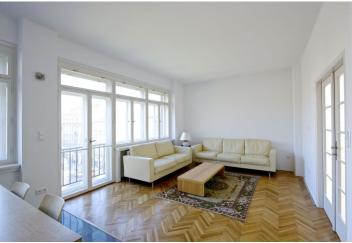

\* Area of the unit according to the Civil Code. The area consists of the sum total area of the entire unit bounded by perimeter walls.

Boasting direct panoramic views of the Prague Castle, this newly fully refurbished partly furnished 2-bedroom flat is situated on the fourth floor of a Functionalist building with a lift. Centrally located under the Petřín Hill park, with great transportation connections, just minutes to the Old Town, Kampa Park and Charles Bridge, and a few more to the Prague Castle.

With airy rooms, the bright interior features living room with a fully fitted open plan kitchen and French windows, two bedrooms, bathroom with tub, bidet and toilet, laundry closet, and a spacious central entry hall.

Preserved original features, pantry, parquet floors and tiles, large windows, security door, built-in wardrobes and storage, washer, dishwasher, microwave, audio entry phone, 8 m² cellar. North east oriented. Common building charges and utilities CZK 6,000/month. Available from August 2017.