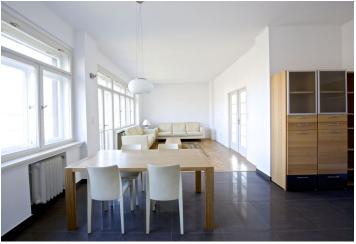

With airy rooms, the bright interior features living room with a fully fitted open plan kitchen and French windows, two bedrooms, bathroom with tub, bidet and toilet, laundry closet, and a spacious central entry hall.

Preserved original features, pantry, parquet floors and tiles, large windows, security door, built-in wardrobes and storage, washer, dishwasher, microwave, audio entry phone, 8 m² cellar. North east oriented. Common building charges and utilities CZK 6,000/month. Available from August 2017.