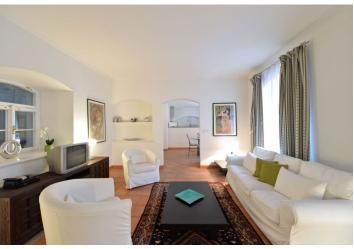

\* Area of the unit according to the Civil Code. The area consists of the sum total area of the entire unit bounded by perimeter walls.

Benefiting from a tiled yard with a fountain, this centrally located fully furnished 3-bedroom 2-bathroom flat is on the ground floor of a completely refurbished historic building in the heart of Malá Strana neighborhood. Situated on the picturesque Kampa Island, moments from the Charles Bridge and within walking distance of the Prague Castle and the Old Town.

The interior features living room, a fully fitted kitchen with dining area, master bedroom with an en-suite shower bathroom with bidet and toilet, two more bedrooms, family bathroom with tub, bidet and toilet, the cozy central yard, and utility room.

The apartment was reconstructed to a high standard using Italian materials and finishes. The equipment includes oriental rugs, tiles throughout, security entry door, built-in wardrobes in all bedrooms, washer, dishwasher, steam oven, TV, audio entry phone. Parking can be arranged 300 m from the building. Common building charges and utilities are billed separately. Interior 105 m², yard 16 m².