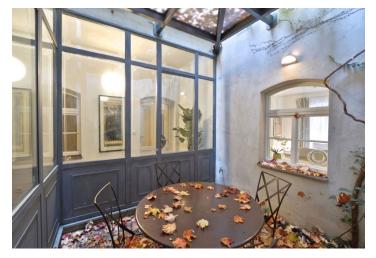

\* Area of the unit according to the Civil Code. The area consists of the sum total area of the entire unit bounded by perimeter walls.

Benefiting from a tiled yard with a fountain, this centrally located fully furnished 3-bedroom 2-bathroom flat is on the ground floor of a completely refurbished historic building in the heart of Malá Strana neighborhood. Situated on the picturesque Kampa Island, moments from the Charles Bridge and within walking distance of the Prague Castle and the Old Town.

The interior features living room, a fully fitted kitchen with dining area, master bedroom with an en-suite shower bathroom with bidet and toilet, two more bedrooms, family bathroom with tub, bidet and toilet, the cozy central yard, and utility room.