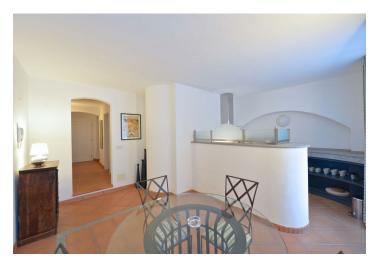

The interior features living room, a fully fitted kitchen with dining area, master bedroom with an en-suite shower bathroom with bidet and toilet, two more bedrooms, family bathroom with tub, bidet and toilet, the cozy central yard, and utility room.

The apartment was reconstructed to a high standard using Italian materials and finishes. The equipment includes oriental rugs, tiles throughout, security entry door, built-in wardrobes in all bedrooms, washer, dishwasher, steam oven, TV, audio entry phone. Parking can be arranged 300 m from the building. Common building charges and utilities are billed separately. Interior 105 m², yard 16 m².