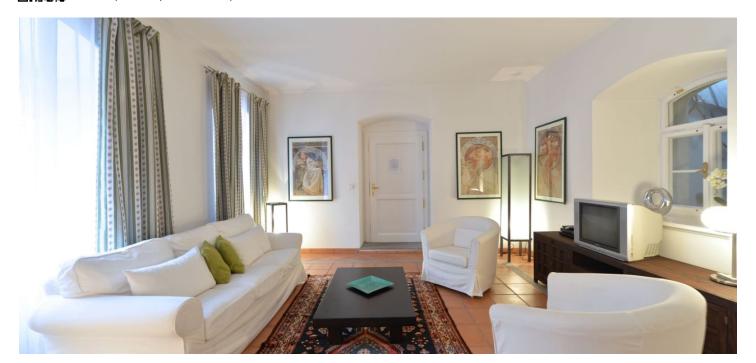

The interior features living room, a fully fitted kitchen with dining area, master bedroom with an en-suite shower bathroom with bidet and toilet, two more bedrooms, family bathroom with tub, bidet and toilet, the cozy central yard, and utility room.

The apartment was reconstructed to a high standard using Italian materials and finishes. The equipment includes oriental rugs, tiles throughout, security entry door, built-in wardrobes in all bedrooms, washer, dishwasher, steam oven, TV, audio entry phone. Parking can be arranged 300 m from the building. Common building charges and utilities are billed separately. Interior 105 m², yard 16 m².