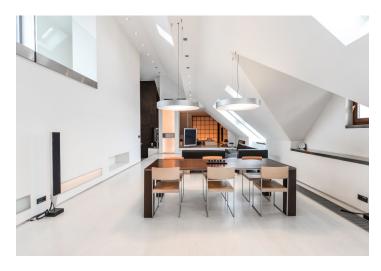

This lovely flat has a calm and serene atmosphere. The main living space is located on the entry level comprising an open living room, dining space and a fully fitted kitchen plus a special Japanese style media viewing area. Also on this level are four bedrooms, one with an en-suite shower bathroom, a large full bathroom, guest toilet, a spacious closet in the entrance hall, and laundry room. The bedrooms are generously sized and feature fitted walk-in closets. The second level has an entertainment area with a bar with a wine cooler, sink and ice machine, and opens to a lovely terrace with access to the roof terrace offering beautiful views. The second level also includes the fifth bedroom with a full en-suite bathroom, opening to the terrace.