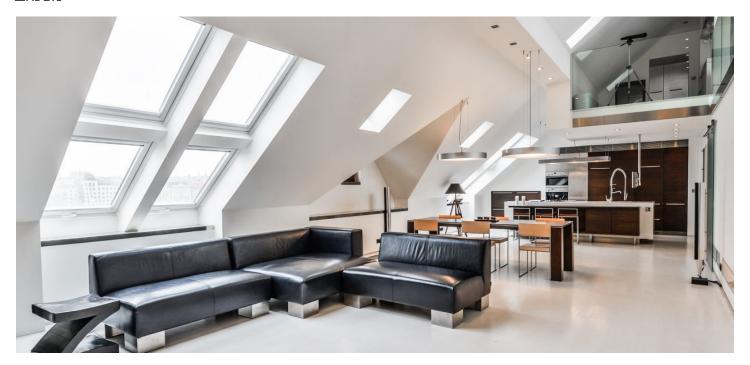

\* Area of the unit according to the Civil Code. The area consists of the sum total area of the entire unit bounded by perimeter walls.

Unique and designed in an elegant fashion, this is a 5-bedroom 3-bathroom penthouse duplex with a terrace and a roof terrace offering panoramic views of Prague. Situated on the fifth top floor with lift in a meticulously refurbished traditional building with 24-hour reception right on the Vltava riverbank, within walking distance of the Anděl metro station and shopping zone, and with easy access to the city center. Building amenities include security cameras, sauna, fitness, Jacuzzi and a common winter garden.

This lovely flat has a calm and serene atmosphere. The main living space is located on the entry level comprising an open living room, dining space and a fully fitted kitchen plus a special Japanese style media viewing area. Also on this level are four bedrooms, one with an en-suite shower bathroom, a large full bathroom, guest toilet, a spacious closet in the entrance hall, and laundry room. The bedrooms are generously sized and feature fitted walk-in closets. The second level has an entertainment area with a bar with a wine cooler, sink and ice machine, and opens to a lovely terrace with access to the roof terrace offering beautiful views. The second level also includes the fifth bedroom with a full en-suite bathroom, opening to the terrace.