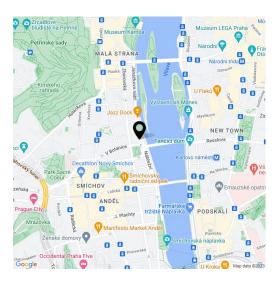

## **Apartment Five-bedroom (6+1)**

Rented

400 m², Praha 5, Smíchov, Janáčkovo nábřeží

## **Apartment Five-bedroom (6+1)**

Rented

400 m², Praha 5, Smíchov, Janáčkovo nábřeží

| Total area    | 420 m                                                         |
|---------------|---------------------------------------------------------------|
| Floor area*   | 400 m                                                         |
| Terrace       | 20 m                                                          |
| Parking       | Parking available in the courtyard o<br>the opposite building |
| Cellar        |                                                               |
| PENB          | G                                                             |
| Reference r   | umber 12135                                                   |
| Available fro | m Immediately                                                 |