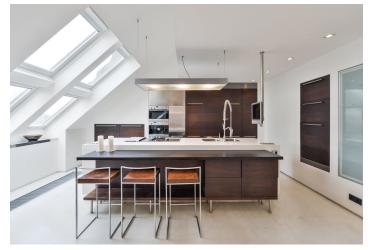

This lovely flat has a calm and serene atmosphere. The main living space is located on the entry level comprising an open living room, dining space and a fully fitted kitchen plus a special Japanese style media viewing area. Also on this level are four bedrooms, one with an en-suite shower bathroom, a large full bathroom, guest toilet, a spacious closet in the entrance hall, and laundry room. The bedrooms are generously sized and feature fitted walk-in closets. The second level has an entertainment area with a bar with a wine cooler, sink and ice machine, and opens to a lovely terrace with access to the roof terrace offering beautiful views. The second level also includes the fifth bedroom with a full en-suite bathroom, opening to the terrace.

Alarm, satellite reception, solid wood floors, tiles, built-in wardrobes and storage, air-conditioning, central switch, washer, dryer, Gaggenau and Miele kitchen appliances, dumbwaiter, TVs. **Parking** and common building charges are included in the rent. Electricity, water and gas will be transferred to the tenant.