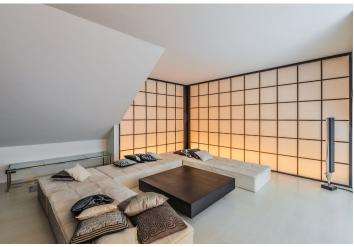

\* Area of the unit according to the Civil Code. The area consists of the sum total area of the entire unit bounded by perimeter walls.

Unique and designed in an elegant fashion, this is a 5-bedroom 3-bathroom penthouse duplex with a terrace and a roof terrace offering panoramic views of Prague. Situated on the fifth top floor with lift in a meticulously refurbished traditional building with 24-hour reception right on the Vltava riverbank, within walking distance of the Anděl metro station and shopping zone, and with easy access to the city center. Building amenities include security cameras, sauna, fitness, Jacuzzi and a common winter garden.

This lovely flat has a calm and serene atmosphere. The main living space is located on the entry level comprising an open living room, dining space and a fully fitted kitchen plus a special Japanese style media viewing area. Also on this level are four bedrooms, one with an en-suite shower bathroom, a large full bathroom, guest toilet, a spacious closet in the entrance hall, and laundry room. The bedrooms are generously sized and feature fitted walk-in closets. The second level has an entertainment area with a bar with a wine cooler, sink and ice machine, and opens to a lovely terrace with access to the roof terrace offering beautiful views. The second level also includes the fifth bedroom with a full en-suite bathroom, opening to the terrace.

Alarm, satellite reception, solid wood floors, tiles, built-in wardrobes and storage, air-conditioning, central switch, washer, dryer, Gaggenau and Miele kitchen appliances, dumbwaiter, TVs. **Parking** and common building charges are included in the rent. Electricity, water and gas will be transferred to the tenant.