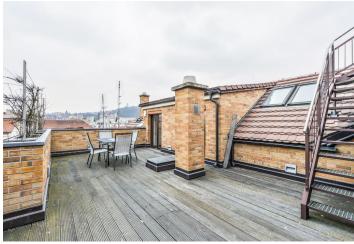

\* Area of the unit according to the Civil Code. The area consists of the sum total area of the entire unit bounded by perimeter walls.

Unique and designed in an elegant fashion, this is a 5-bedroom 3-bathroom penthouse duplex with a terrace and a roof terrace offering panoramic views of Prague. Situated on the fifth top floor with lift in a meticulously refurbished traditional building with 24-hour reception right on the Vltava riverbank, within walking distance of the Anděl metro station and shopping zone, and with easy access to the city center. Building amenities include security cameras, sauna, fitness, Jacuzzi and a common winter garden.

This lovely flat has a calm and serene atmosphere. The main living space is located on the entry level comprising an open living room, dining space and a fully fitted kitchen plus a special Japanese style media viewing area. Also on this level are four bedrooms, one with an en-suite shower bathroom, a large full bathroom, guest toilet, a spacious closet in the entrance hall, and laundry room. The bedrooms are generously sized and feature fitted walk-in closets. The second level has an entertainment area with a bar with a wine cooler, sink and ice machine, and opens to a lovely terrace with access to the roof terrace offering beautiful views. The second level also includes the fifth bedroom with a full en-suite bathroom, opening to the terrace.