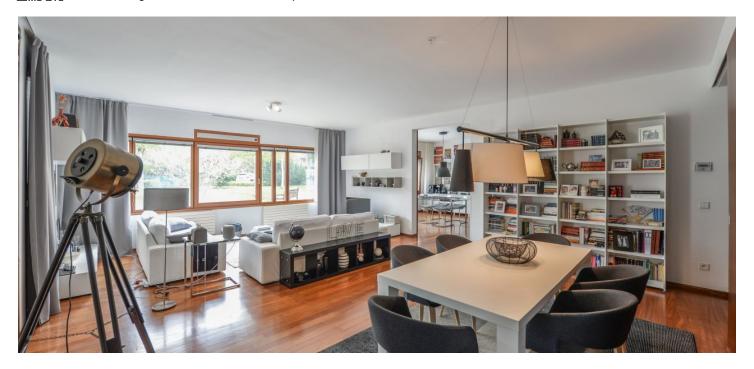

The apartment consists of an entrance hall, a spacious living room with a private covered **terrace**, a fully fitted and equipped kitchen with a pantry and an adjoining large dining area, four bedrooms, plus a study or a TV room, two bathrooms (one is en-suite), an additional separate toilet, **two walk-in closets**, and a separate laundry room.

**Tropical wood parquet floors**, built-in wardrobes, blinds, washing machine, video entry phone, **cellar**, security cameras. Included are **two parking spaces** in the underground **garage**. The apartment is UNFURNISHED.