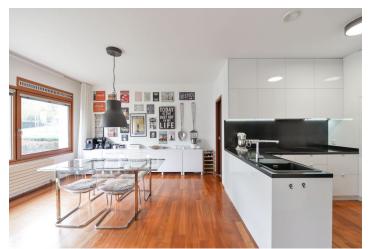

The apartment consists of an entrance hall, a spacious living room with a private covered **terrace**, a fully fitted and equipped kitchen with a pantry and an adjoining large dining area, four bedrooms, plus a study or a TV room, two bathrooms (one is en-suite), an additional separate toilet, **two walk-in closets**, and a separate laundry room.