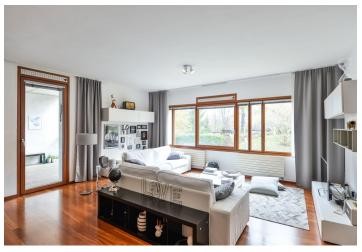

The apartment consists of an entrance hall, a spacious living room with a private covered **terrace**, a fully fitted and equipped kitchen with a pantry and an adjoining large dining area, four bedrooms, plus a study or a TV room, two bathrooms (one is en-suite), an additional separate toilet, **two walk-in closets**, and a separate laundry room.