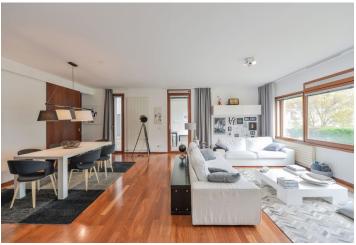

\* Size of the unit according to the Housing Act.

The area consists of the sum total of the internal area of every room.

Wonderfully located rental opportunity in Prague. This spacious, unfurnished 2-bathroom apartment with a study, a terrace, and direct access to a shared landscaped garden is situated on the ground floor of the VILLA BIANCA residential complex with a 24/7 reception and security, located in the heart of the Prague 6 embassy area, within walking distance of the Stromovka and Letná parks. The gated project features six new villas in contemporary styles anchored by a striking original Modernist villa designed by Jan Kotěra in 1910-1911, surrounded by an English garden. A location with excellent access to the city center, international schools, and the airport, a few minutes' walk to the Hradčanská metro station.

The apartment consists of an entrance hall, a spacious living room with a private covered **terrace**, a fully fitted and equipped kitchen with a pantry and an adjoining large dining area, four bedrooms, plus a study or a TV room, two bathrooms (one is en-suite), an additional separate toilet, **two walk-in closets**, and a separate laundry room.

**Tropical wood parquet floors**, built-in wardrobes, blinds, washing machine, video entry phone, **cellar**, security cameras. Included are **two parking spaces** in the underground **garage**. The apartment is UNFURNISHED.