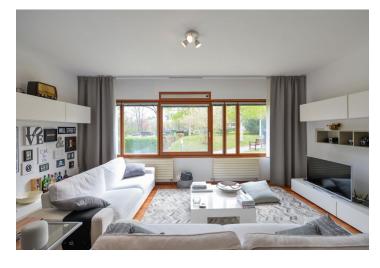

The apartment consists of an entrance hall, a spacious living room with a private covered **terrace**, a fully fitted and equipped kitchen with a pantry and an adjoining large dining area, four bedrooms, plus a study or a TV room, two bathrooms (one is en-suite), an additional separate toilet, **two walk-in closets**, and a separate laundry room.