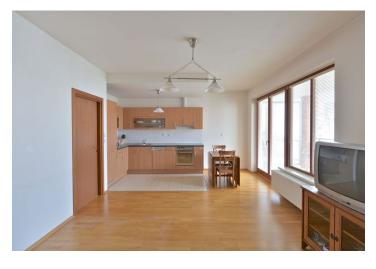

\* Area of the unit according to the Civil Code. The area consists of the sum total area of the entire unit bounded by perimeter walls.

Bright furnished 2-bedroom flat with 2 enclosed balconies, situated on the third floor in a recently built Prague 6 residential project. Well located in a pretty natural park-like area between the Hanspaulka and Baba neighborhoods, convenient to the Riverside School, ISP and Park Lane international schools, as well as the airport. Full amenities in the area, within easy reach of the Vltava riverbank, Stromovka Park, and just three short tram stops to Dejvická metro station.

The flat has a 26 m² living room with a fully fitted open kitchen and access to a large balcony, two separate bedrooms - one with the other balcony, bathroom with bathtub and toilet, a guest toilet, and entry hall.

Basic furniture, solid wood parquet and tile floors, security entry door, built-in wardrobes, French windows, blinds, washer, dishwasher, microwave oven, vacuum cleaner, TV, satellite connection, video entry phone, cellar, lift. One garage parking space available at CZK 1900/month. Can be rented unfurnished. Deposit for common building charges and utilities CZK 3500/month.