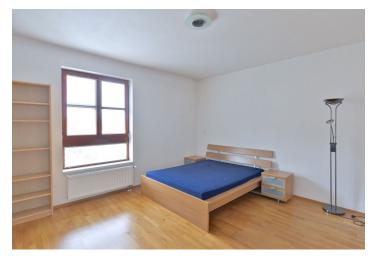

The flat has a 26 m² living room with a fully fitted open kitchen and access to a large balcony, two separate bedrooms - one with the other balcony, bathroom with bathtub and toilet, a guest toilet, and entry hall.

Basic furniture, solid wood parquet and tile floors, security entry door, built-in wardrobes, French windows, blinds, washer, dishwasher, microwave oven, vacuum cleaner, TV, satellite connection, video entry phone, cellar, lift. One garage parking space available at CZK 1900/month. Can be rented unfurnished. Deposit for common building charges and utilities CZK 3500/month.