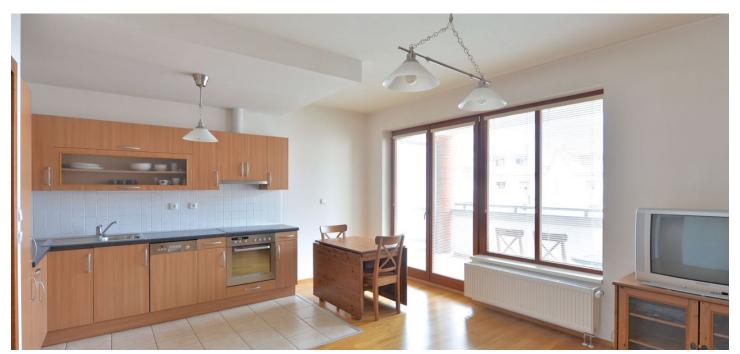

\* Area of the unit according to the Civil Code. The area consists of the sum total area of the entire unit bounded by perimeter walls.

Bright furnished 2-bedroom flat with 2 enclosed balconies, situated on the third floor in a recently built Prague 6 residential project. Well located in a pretty natural park-like area between the Hanspaulka and Baba neighborhoods, convenient to the Riverside School, ISP and Park Lane international schools, as well as the airport. Full amenities in the area, within easy reach of the Vltava riverbank, Stromovka Park, and just three short tram stops to Dejvická metro station.

The flat has a 26 m² living room with a fully fitted open kitchen and access to a large balcony, two separate bedrooms - one with the other balcony, bathroom with bathtub and toilet, a guest toilet, and entry hall.

Basic furniture, solid wood parquet and tile floors, security entry door, built-in wardrobes, French windows, blinds, washer, dishwasher, microwave oven, vacuum cleaner, TV, satellite connection, video entry phone, cellar, lift. One garage parking space available at CZK 1900/month. Can be rented unfurnished. Deposit for common building charges and utilities CZK 3500/month.